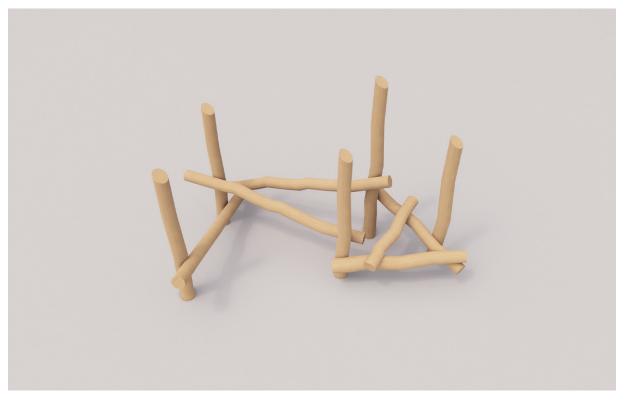

## LOG JAM S5 Intended user age: 5-12

## CSA Z614

Log Jam S5 is a small, simple Log Jam with a triangular footprint. It is an excellent stand alone junior log climber that also works well in tandem with other log jams or post and rope play pieces. This is a lower challenge structure within our Log Jam collection.