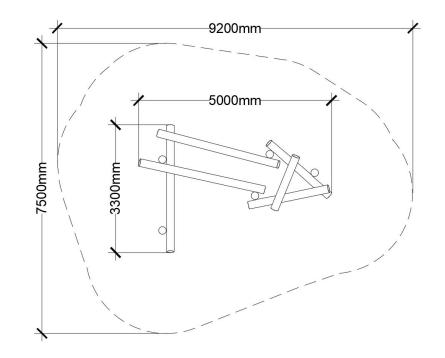

Maximum height: 3.1 m Fall height: 1.5 m Area of Safety Surfacing: 51.4 m<sup>2</sup>

The highest designated play surface and space required are according to CSA Z614. A buffer is included in the fall zone to account for fabrication and material variations.

Resilient safety surfacing is required within the fall zone of equipment.

If you have questions about the equipment or require changes, please contact Earthscape at 1-877-269-2972.