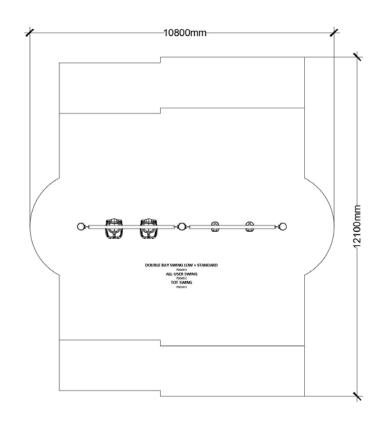

Maximum height: 3.7 m Fall height: 2.7 m

Area of Safety Surfacing: 77.6 m<sup>2</sup>

The highest designated play surface and space required are according to CSA Z614. A buffer is included in the fall zone to account for fabrication and material variations.

Resilient safety surfacing is required within the fall zone of equipment.

If you have questions about the equipment or require changes, please contact Earthscape at 1-877-269-2972.