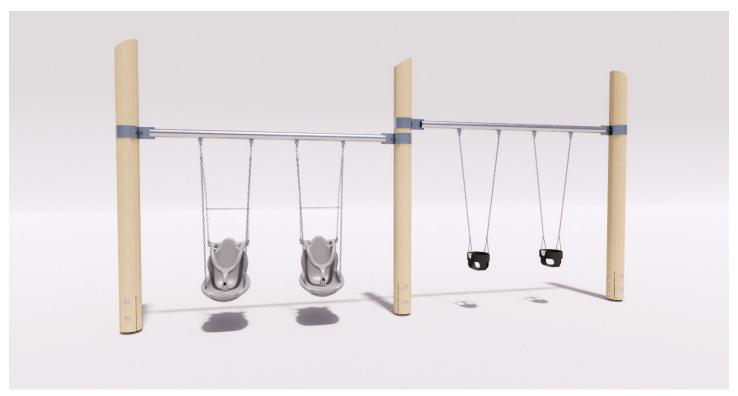

## **DOUBLE BAY - ALL USER + TOT**

Intended user age: 18m-12y

## PRODUCT INFORMATION

**CSA Z614** 

This log framed swing set is the perfect playground product for any natural playground. Alaskan Yellow Cedar logs anchor the swing set, while a stainless steel rod with an adjustable brace is mounted for the swings. This swing features two all user (accessible) swings and two tot swings.

Maximum height: 3.7 m Fall height: 2.7 m

Area of Safety Surfacing: 77.6 m<sup>2</sup>

The highest designated play surface and space required are according to CSA Z614. A buffer is included in the fall zone to account for fabrication and material variations.