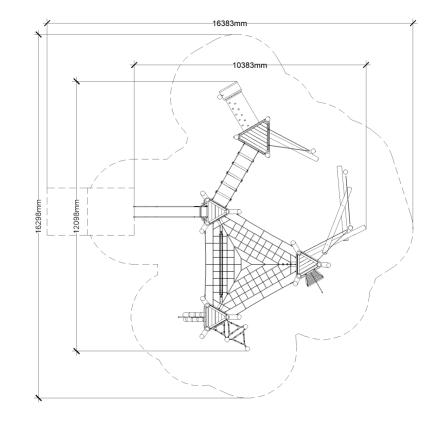

Maximum height: 4.8 m Maximum fall height: 2.8 m Area of Safety Surfacing: 151.1 m<sup>2</sup>

The highest designated play surface and space required are according to CSA Z614. A buffer is included in the fall zone to account for fabrication and material variations.

Resilient safety surfacing is required within the fall zone of equipment.

If you have questions about the equipment or require changes, please contact Earthscape at 1-877-269-2972.