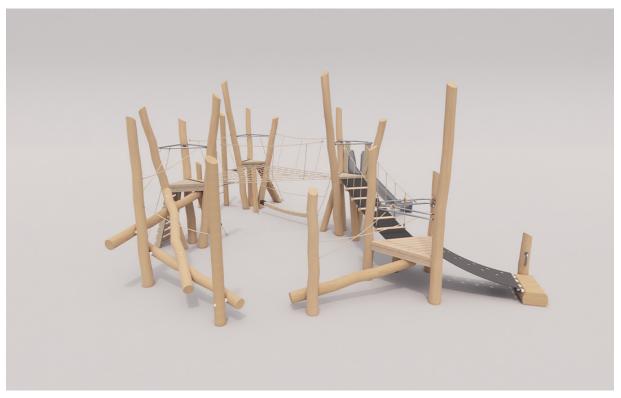

## LOG TANGLE 4.1 Intended user age: 5-12

## **CSA Z614**

Log Tangle 4.1 incorporates four elevated triangular platforms (three high and one low) with unique connections between each. This Log Tangle offers a myriad of play opportunities. Climbing, sliding, traversing, balancing, and crawling are all possibilities on this large log climber play structure.

Maximum height: 4.8 m Maximum fall height: 2.8 m Area of Safety Surfacing: 151.1 m<sup>2</sup>

The highest designated play surface and space required are according to CSA Z614. A buffer is included in the fall zone to account for fabrication and material variations.