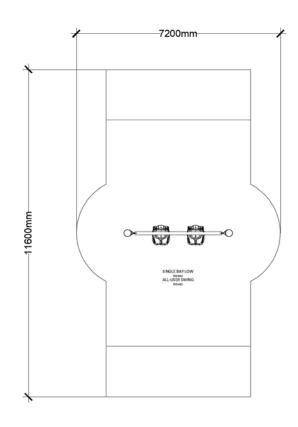

Maximum height: 3.7 m Fall height: 2.4 m

Area of Safety Surfacing: 42.4 m<sup>2</sup>

The highest designated play surface and space required are according to CSA Z614. A buffer is included in the fall zone to account for fabrication and material variations.

Resilient safety surfacing is required within the fall zone of equipment.

If you have questions about the equipment or require changes, please contact Earthscape at 1-877-269-2972.