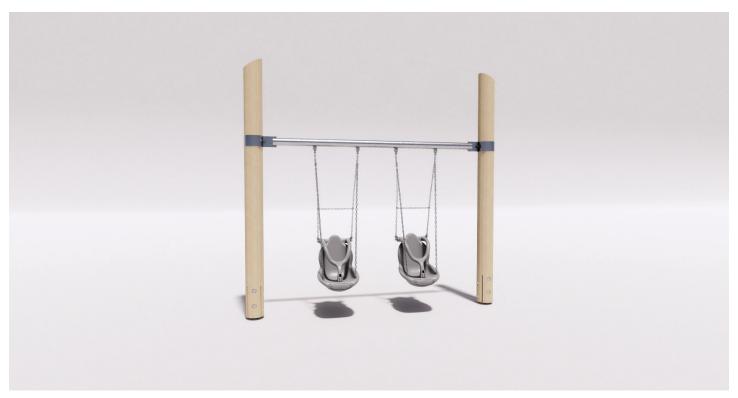

## PRODUCT INFORMATION

**CSA Z614** 

This log framed swing set is the perfect playground product for any natural playground. Alaskan Yellow Cedar logs anchor the swing set, while a stainless steel rod with an adjustable brace is mounted for the swings. This swing features two alluser swings.