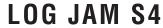

## PRODUCT INFORMATION

**CSA Z614** 

The S4 Log Jam is a small, square shaped structure with one small net and beams that are lower to the ground. It is a great introductory piece and may be a stand alone structure or one that compliments a larger Log Jam for more adventurous kids.

Maximum height: 2.5 m Fall height: 1.4 m

Area of Safety Surfacing: 37.4 m<sup>2</sup>

The highest designated play surface and space required are according to CSA Z614. A buffer is included in the fall zone to account for fabrication and material variations.