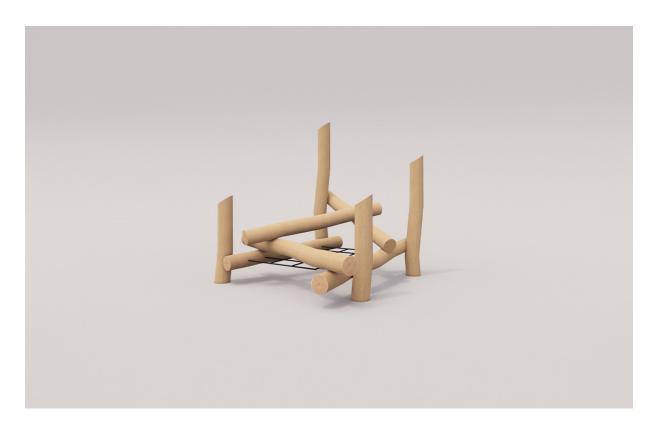

Maximum height: 2.5 m Fall height: 1.4 m

Area of Safety Surfacing: 37.4 m<sup>2</sup>

The highest designated play surface and space required are according to CSA Z614. A buffer is included in the fall zone to account for fabrication and material variations.

Resilient safety surfacing is required within the fall zone of equipment.

If you have questions about the equipment or require changes, please contact Earthscape at 1-877-269-2972.