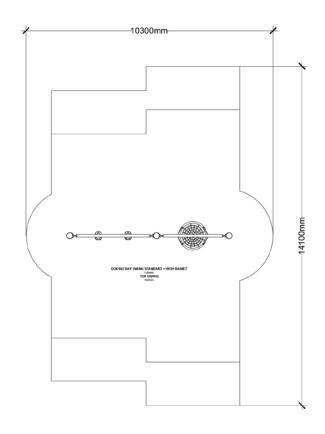

Maximum height: 3.7 m Fall height: 2.9 m

Area of Safety Surfacing: 80.7 m<sup>2</sup>

The highest designated play surface and space required are according to CSA Z614. A buffer is included in the fall zone to account for fabrication and material variations.

Resilient safety surfacing is required within the fall zone of equipment.

If you have questions about the equipment or require changes, please contact Earthscape at 1-877-269-2972.