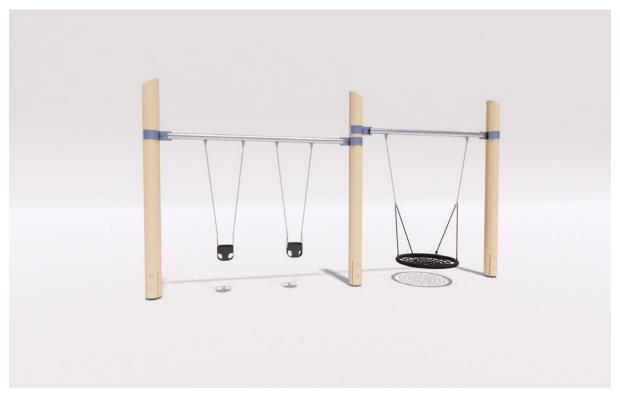

## **DOUBLE BAY - TOT+BASKET**

Intended user age: 18m-12y

## PRODUCT INFORMATION

**CSA Z614** 

This log framed swing set is the perfect playground product for any natural playground. Alaskan Yellow Cedar logs anchor the swing set, while a stainless steel rod with an adjustable brace is mounted for the swings. This swing features one basket swing and two tot seats.

Maximum height: 3.7 m Fall height: 2.9 m

Area of Safety Surfacing: 80.7 m<sup>2</sup>

The highest designated play surface and space required are according to CSA Z614. A buffer is included in the fall zone to account for fabrication and material variations.