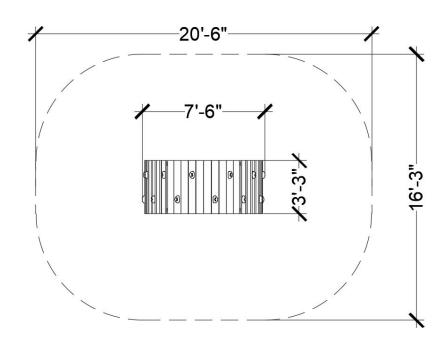

Maximum height: 5'2" Fall height: 5'2"

Area of Safety Surfacing: 300 ft<sup>2</sup>

User Capacity: 7

The highest designated play surface and space required are according to ASTM F1487. A buffer is included in the fall zone to account for fabrication and material variations.

Resilient safety surfacing is required within the fall zone of equipment.

If you have questions about the equipment or require changes, please contact Earthscape at 1-877-269-2972.