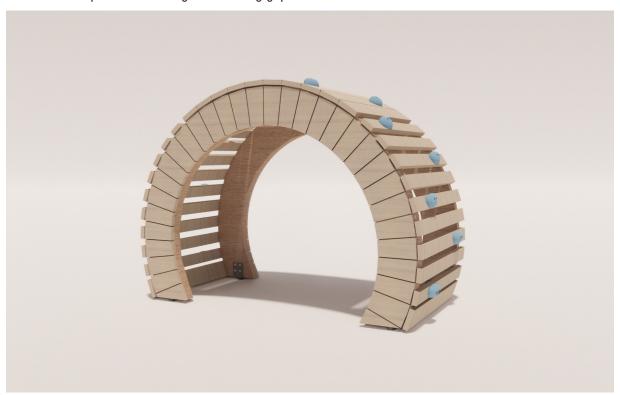

## JUNIOR FORM - ROUND LARGE

Intended user age: 2-5

## PRODUCT INFORMATION

**ASTM F1487** 

The Round junior form is a versatile playground sculpture. Cladding is gapped at the bottom so children can begin their climb and tight at the top where there are coordinating handholds for children to grasp. From inside the Round form, children can also climb upsidedown using the cladding gaps.