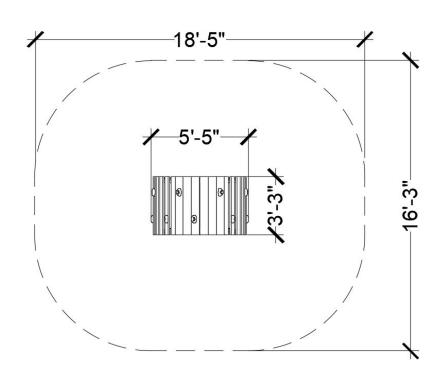

Maximum height: 4'2"

Fall height: 4'2"

Area of Safety Surfacing: 264  $ft^2$ 

User Capacity: 4

The highest designated play surface and space required are according to ASTM F1487. A buffer is included in the fall zone to account for fabrication and material variations.

Resilient safety surfacing is required within the fall zone of equipment.

If you have questions about the equipment or require changes, please contact Earthscape at 1-877-269-2972.