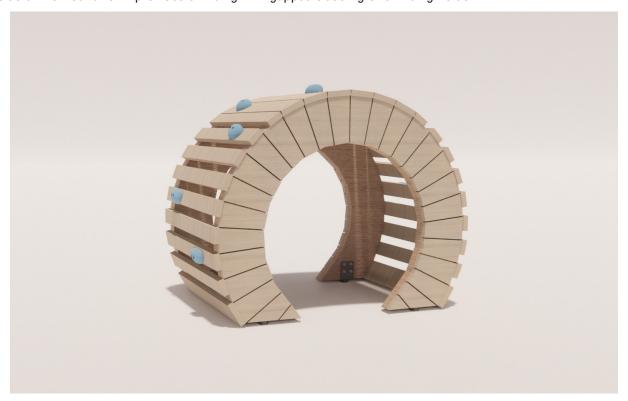

## PRODUCT INFORMATION

**ASTM F1487** 

Is it a meteor? A caterpillar? A rainbow? A planet? The Round junior form is a versatile playground sculpture. The Round form are fully climbable but they can also function as a small hut where children can meet and gather inside. Both the inside and outside of the Round form provides climbing with gapped cladding or climbing holds.

Maximum height: 4'2"

Fall height: 4'2"

Area of Safety Surfacing: 264  $ft^2$ 

User Capacity: 4

The highest designated play surface and space required are according to ASTM F1487. A buffer is included in the fall zone to account for fabrication and material variations.