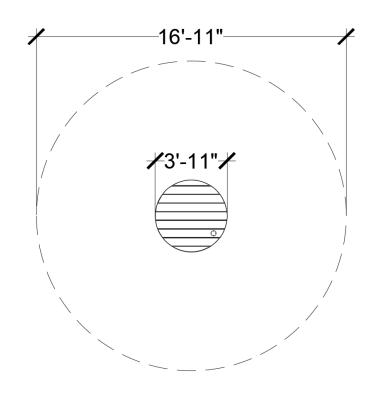

Maximum height: 1'-3"

Fall height: 1'-3"

Area of Safety Surfacing: 282 ft<sup>2</sup>

The highest designated play surface and space required are according to ASTM F1487. A buffer is included in the fall zone to account for fabrication and material variations.

Resilient safety surfacing is required within the fall zone of equipment.

If you have questions about the equipment or require changes, please contact Earthscape at 1-877-269-2972.