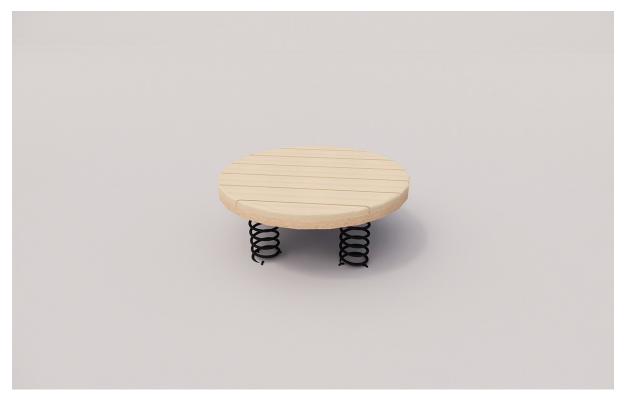

## **WOBBLE BOARD - ROUND LARGE**

Intended user age: 5-12

## PRODUCT INFORMATION

**ASTM F1487** 

The large Round Wobble Board is a versatile take on rocking playground equipment that lets users sit or stand while wobbling. When used in multiples, the round shape of this playground product may appear as bubbles floating across the playground. The flat balancing surface for kinetic play is supported by three springs for multidirectional rocking.