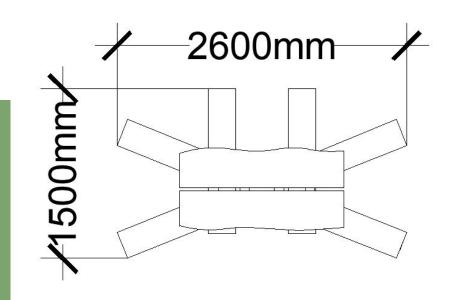

Maximum height: 420 mm Maximum fall height: N/A Area of Safety Surfacing: N/A User Capacity: 7

The highest designated play surface and space required are according to CSA Z614. A buffer is included in the fall zone to account for fabrication and material variations.