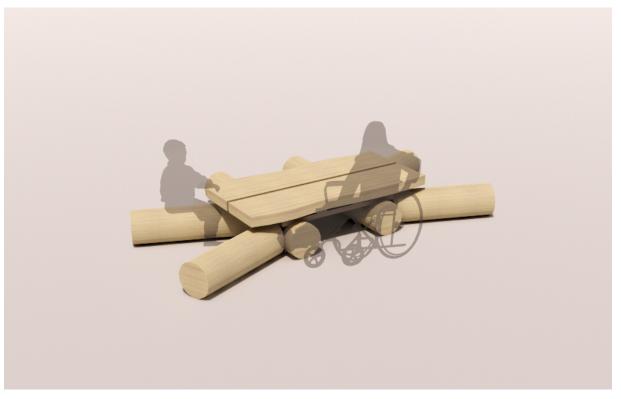

## DISCOVERY TABLE 6 Intended user age: 18m-5y

**PRODUCT INFORMATION** 

## CSA Z614

The Discovery Table is a wonderful gathering spot for young children to share and create. Horizontal logs are topped with two large slabs of White Oak. The large White Oak top invites children to engage in social and imaginative play and is a great spot for a snack.

Maximum height: 420 mm Maximum fall height: N/A Area of Safety Surfacing: N/A User Capacity: 7

The highest designated play surface and space required are according to CSA Z614. A buffer is included in the fall zone to account for fabrication and material variations.