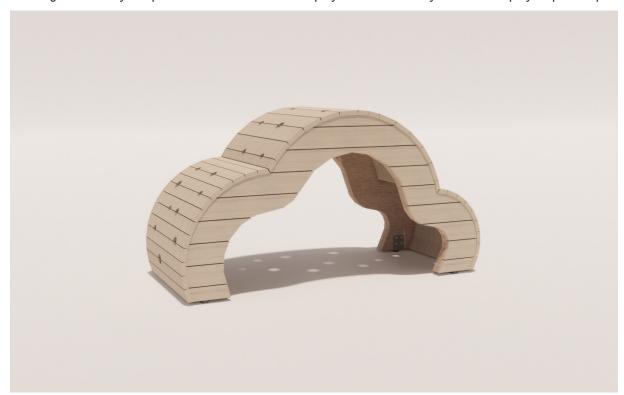

## JUNIOR FORM - CLOUD SMALL

Intended user age: 18m-5y

## PRODUCT INFORMATION

**CSA Z614** 

The small Cloud is perfect for climbing, lounging or hiding. Circular cutouts that range from 2.5" to 3.5" are just the right size for fingers, hands and toes. The circular cutouts can catch the sunlight beams of different sizes as light and shadow playfully dot the ground. They are perfect for active and social play and add whimsy and art to a playscape or a public space.