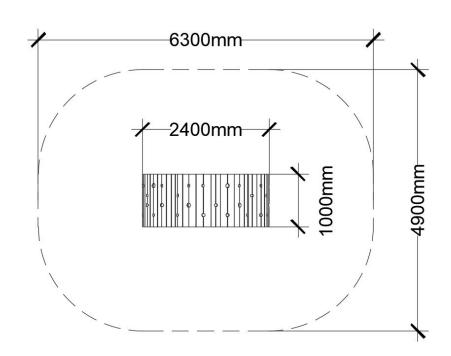

Maximum height: 1.3 m

Fall height: 1.3 m

Area of Safety Surfacing:  $28.0\ m^2$ 

User Capacity: 6

The highest designated play surface and space required are according to CSA Z614. A buffer is included in the fall zone to account for fabrication and material variations.

Resilient safety surfacing is required within the fall zone of equipment.

If you have questions about the equipment or require changes, please contact Earthscape at 1-877-269-2972.