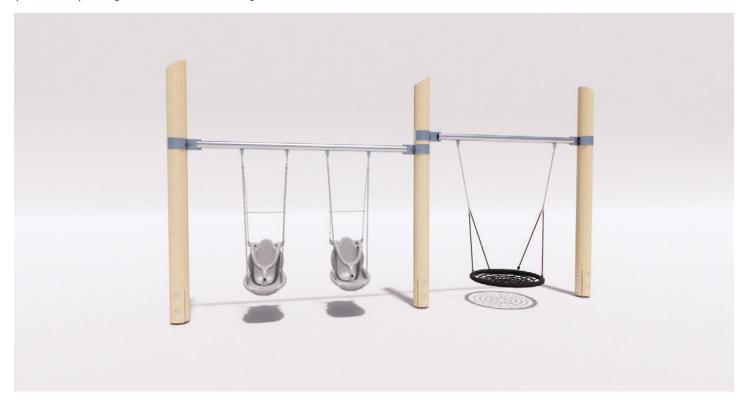

## **DOUBLE BAY - ALL USER + BASKET** Intended user age: 18m-12y

## CSA Z614

This log framed swing set is the perfect playground product for any natural playground. Alaskan Yellow Cedar logs anchor the swing set, while a stainless steel rod with an adjustable brace is mounted for the swings. This swing features two all user (accessible) swings and one basket swing.

Maximum height: 3.7 m Fall height: 2.7 m Area of Safety Surfacing: 75.4 m<sup>2</sup>

The highest designated play surface and space required are according to CSA Z614. A buffer is included in the fall zone to account for fabrication and material variations.