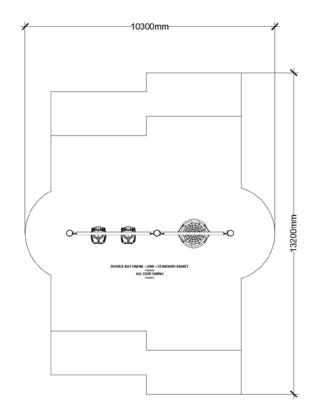

Maximum height: 3.7 m Fall height: 2.7 m Area of Safety Surfacing: 75.4 m<sup>2</sup>

The highest designated play surface and space required are according to CSA Z614. A buffer is included in the fall zone to account for fabrication and material variations.

Resilient safety surfacing is required within the fall zone of equipment.

If you have questions about the equipment or require changes, please contact Earthscape at 1-877-269-2972.