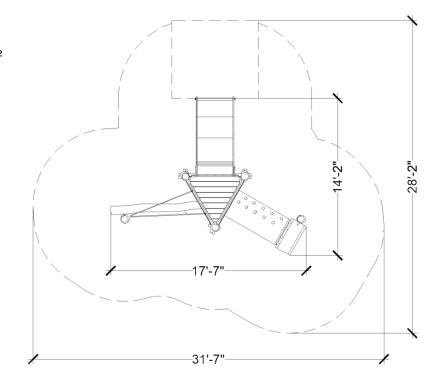

\* STAINLESS STEEL CONFIGURATION SHOWN, PLASTIC SLIDE AVAILABLE.

Maximum height: 15'-1" Maximum fall height: 3'-0"

Area of Safety Surfacing: 614 ft<sup>2</sup>

The highest designated play surface and space required are according to ASTM F1487. A buffer is included in the fall zone to account for fabrication and material variations.

Resilient safety surfacing is required within the fall zone of equipment.

If you have questions about the equipment or require changes, please contact Earthscape at 1-877-269-2972.