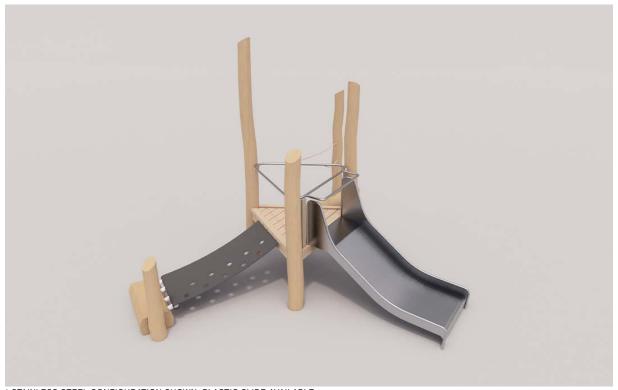

## **SLIDE PLATFORM 900**

Intended user age: 2-5

## PRODUCT INFORMATION

**ASTM F1487** 

The Slide Platform 900 is a great way to incorporate a slide into your junior adventure playground area. Children can play alone or with others; the platform is large enough to hold several children who may imagine themselves on the bow of a ship or perched in a treehouse!

\* STAINLESS STEEL CONFIGURATION SHOWN, PLASTIC SLIDE AVAILABLE.

Maximum height: 15'-1" Maximum fall height: 3'-0"

Area of Safety Surfacing: 614 ft<sup>2</sup>

The highest designated play surface and space required are according to ASTM F1487. A buffer is included in the fall zone to account for fabrication and material variations.