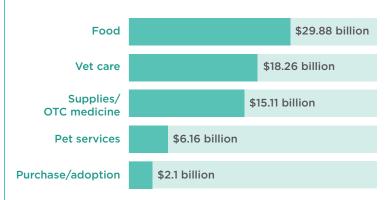

Pet expenditure in the U.S. was 3x greater than the entire gross domestic product of

Iceland in 2017 \$69.51 billion Pet expenditure in 2017<sup>1</sup>

## PET COST BREAKDOWN

How that \$69.51 billion was spent<sup>3</sup>



## Which popular pet's average annual costs are higher?





Percentage of pet owners who significantly underestimate the lifetime cost of pet ownership<sup>3</sup>



Percent increase in spending on pets over the last decade5

## ADDITIONAL PET SPENDING



\$751 million

Amount spent on pets for Valentines's Day



One-way fare to fly with a pet



30% of dog owners/25% cat owners purchase organic or natural food for their pet1



AVERAGE MONTHLY COST OF PET INSURANCE:6



\$39







**Exotic pets** 







Nationwide<sup>®</sup> is on your side



## Enroll today!

877-738-7874 • PetsNationwide.com



<sup>2</sup> http://www.statisticbrain.com/countries-ranked-by-purchasing-power-parity/

³ http://www.bls.gov/opub/btn/volume-2/spending-on-pets.htm • http://www.americanpetproducts.org/