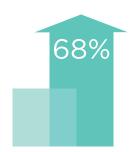

## Which popular pet's average annual costs are higher?

Percentage of pet owners who significantly underestimate the lifetime cost of pet ownership<sup>3</sup>

Percent increase in spending on pets over the last decade5