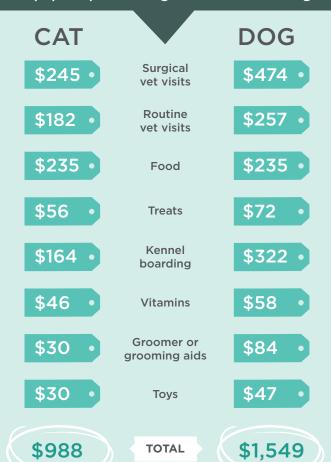

## Which popular pet's average annual costs are higher?

Percentage of pet owners who significantly underestimate the lifetime cost of pet ownership<sup>3</sup>

Percent increase in spending on pets over the last decade5