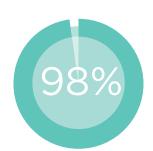

## Which popular pet's average annual costs are higher?

Percentage of pet owners who significantly underestimate the lifetime cost of pet ownership<sup>3</sup>

Percent increase in spending on pets over the last decade5