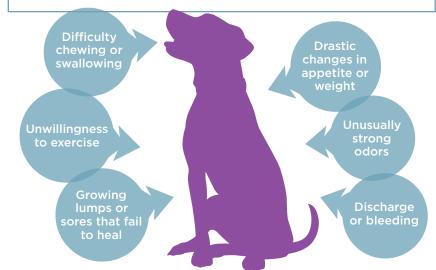

## WARNING SIGNS

What to do if your pet is diagnosed with cancer'

Don't be afraid to ask for a second opinion

Ask your vet for a referral to a veterinary oncologist (cancer specialist)

Do your research and ask questions