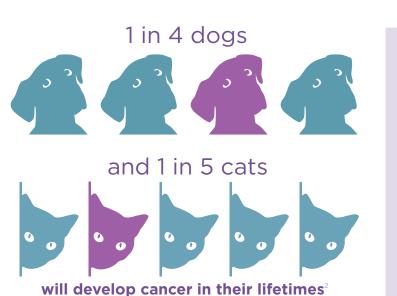

**November Is National Pet Cancer Awareness Month** 

Pet cancer answers: What every pet parent needs to know

disease-related cause of death for dogs in the U.S.

is the

Jancer

Brought to you by Nationwide®

\$24.5M