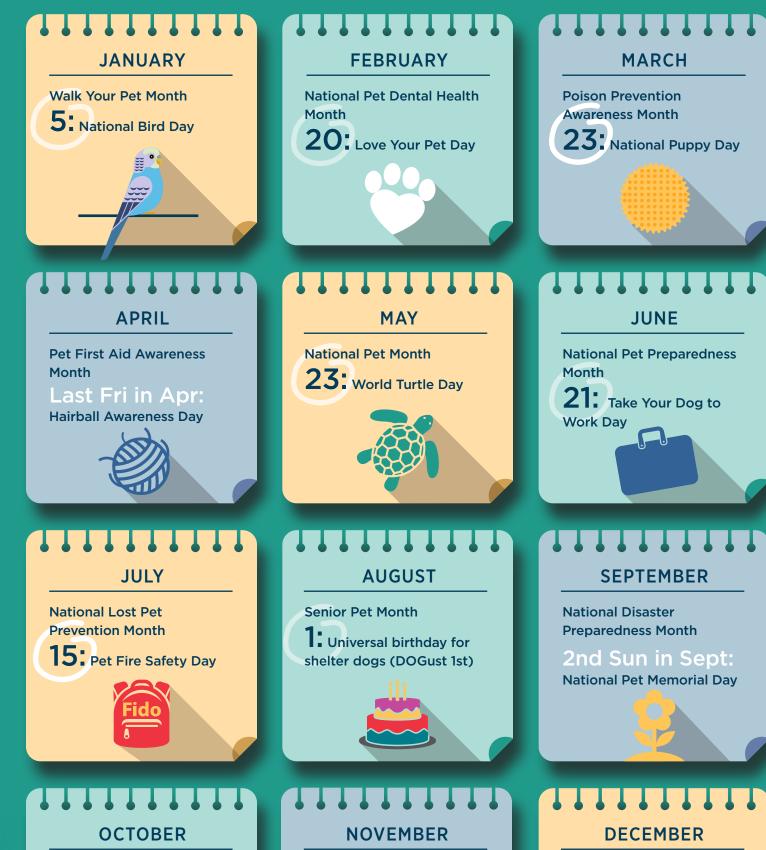

## Stay pup-to-date on PFTHOLDAYS

Brought to you by Nationwide®

Protect your pet all year with Nationwide<sup>®</sup> pet health insurance. Sign up at work anytime—enrollment is always open! **PetsNationwide.com** 