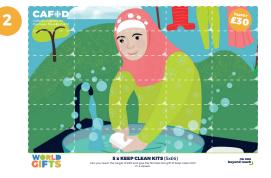

# **WORLD GIFTS CHALLENGE POSTER SET**





















Six target posters to help your students to reach out and support their global neighbours living in poverty around the world.

#### **How it works**

A class of students chooses a poster and ticks off each tile as the

Alternatively, cut up the poster and replace one tile at a time, gradually revealing the picture.

For more of a challenge, choose a bigger World Gift for a year group or see if your school can reach all six targets!

A card and certificate is sent for you to display, while your World Gift helps people in a poor community around the world to

#### **Learn and share**

Visit cafod.org.uk/worldgifts with your students to explore the

#### **Free resources**

young people include videos, activities, games, RE curriculum cafod.org.uk/education

Thank you for