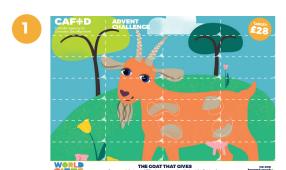

# **WORLD GIFTS CHALLENGE POSTER SET**





















Six target posters to help your students to reach out and support their global neighbours living in poverty around the world.

#### **How it works**

A class of students chooses a poster and ticks off each tile as the

Alternatively, cut up the poster and replace one tile at a time, gradually revealing the picture.

For more of a challenge, choose a bigger World Gift for a year group or see if your school can reach all six targets!

A card and certificate is sent for you to display, while your World Gift helps people in a poor community around the world to

#### **Learn and share**

Visit cafod.org.uk/worldgifts with your students to explore the

#### **Free resources**

young people include videos, activities, games, RE curriculum cafod.org.uk/education

Thank you for your support.