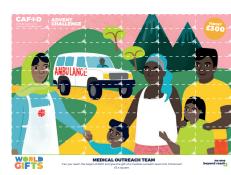

# **WORLD GIFTS CHALLENGE POSTER SET**





















Six target posters to help your students to reach out and support their global neighbours living in poverty around the world.

#### **How it works**

A class of students chooses a poster and ticks off each tile as the

Alternatively, cut up the poster and replace one tile at a time, gradually revealing the picture.

For more of a challenge, choose a bigger World Gift for a year group or see if your school can reach all six targets!

A card and certificate is sent for you to display, while your World Gift helps people in a poor community around the world to

#### **Learn and share**

Visit cafod.org.uk/worldgifts with your students to explore the

#### **Free resources**

young people include videos, activities, games, RE curriculum cafod.org.uk/education

Thank you for your support.