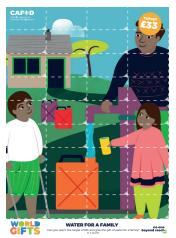

# **WORLD GIFTS CHALLENGE POSTER SET**





















Six target posters to help your students to reach out and support their global neighbours living in poverty around the world.

#### **How it works**

A class of students chooses a poster and ticks off each tile as the

Alternatively, cut up the poster and replace one tile at a time, gradually revealing the picture.

For more of a challenge, choose a bigger World Gift for a year group or see if your school can reach all six targets!

A card and certificate is sent for you to display, while your World Gift helps people in a poor community around the world to

#### **Learn and share**

Visit cafod.org.uk/worldgifts with your students to explore the

#### **Free resources**

young people include videos, activities, games, RE curriculum cafod.org.uk/education

Thank you for your