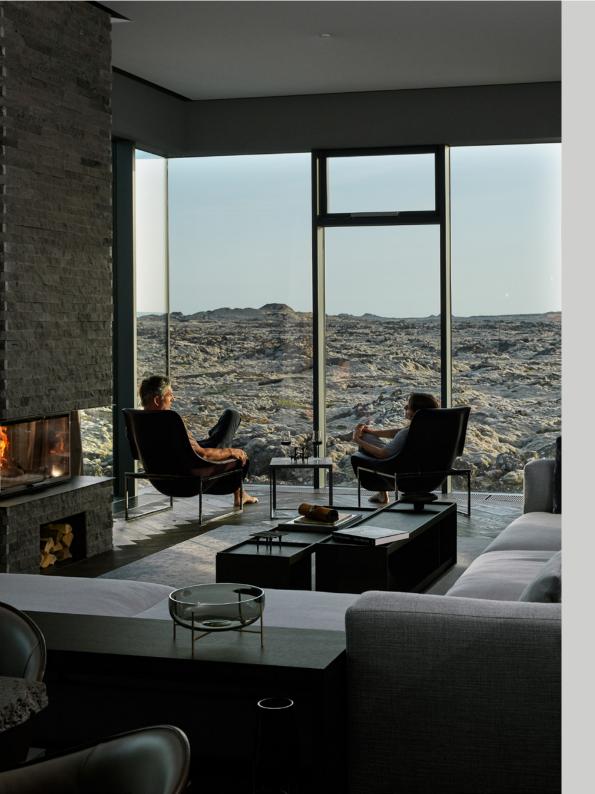

## Exclusive. Exquisite. Extraordinary.

A sanctuary of serenity.

Floor-to-ceiling windows on both levels. Expansive balconies and terraces. Breathtaking views of the surrounding blue waters and the moss-covered lava.

A private lagoon shimmering with warmth, and rich with the treasures of the water's epic journey: silica, algae, and minerals.

Two bedrooms designed for the utmost in comfort and relaxation. A spacious living room to unwind. A private kitchen and dining area to indulge in seasonal gourmet cuisine.