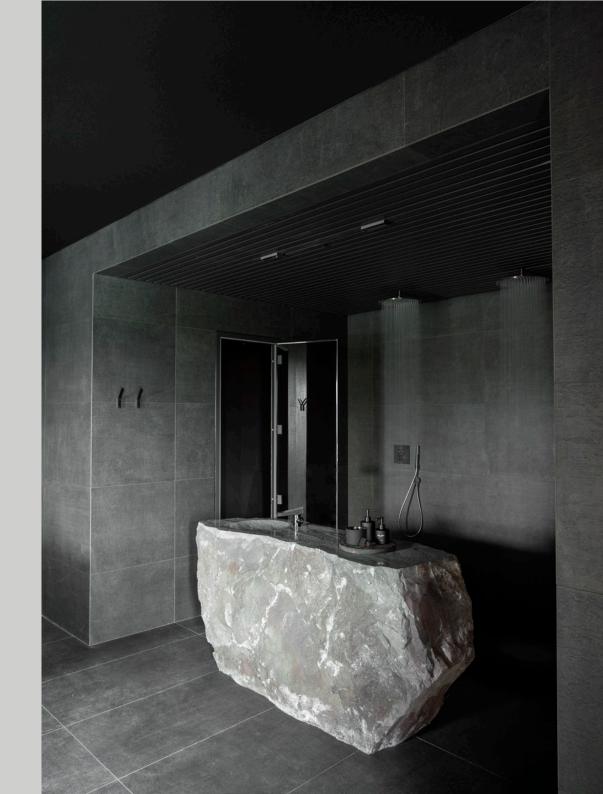

### Room features:

- 230 m<sup>2</sup> | 22 m<sup>2</sup> terrace | 20 m<sup>2</sup> balcony
- Lower level & upper level
- Volcanic horizon view
- Private lagoon
- Private spa with a fireplace, sauna, and steambath
- Full kitchen
- Spacious living room with fireplace and creative corner
- Dining area
- Master bedroom with king-size bed and walk-in closet
- Adjoining room with twin or king-size setup
- Rain shower and bathtub in each bedroom