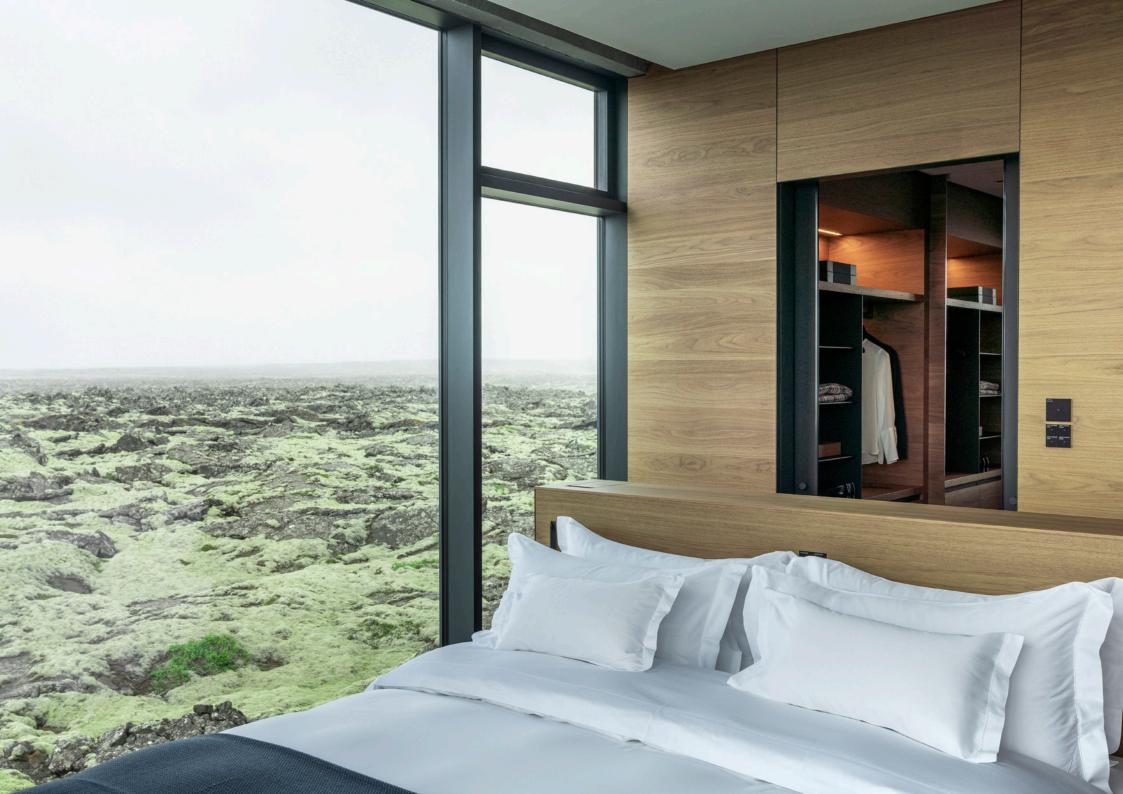

A private lagoon shimmering with warmth, and rich with the treasures of the water's epic journey: silica, algae, and minerals.

Two bedrooms designed for the utmost in comfort and relaxation. A spacious living room to unwind. A private kitchen and dining area to indulge in seasonal gourmet cuisine.

### Room features:

- 230 m<sup>2</sup> | 22 m<sup>2</sup> terrace | 20 m<sup>2</sup> balcony
- Lower level & upper level
- Volcanic horizon view
- Private lagoon
- Private spa with a fireplace, sauna, and steambath
- Full kitchen
- Spacious living room with fireplace and creative corner
- Dining area
- Master bedroom with king-size bed and walk-in closet
- Adjoining room with twin or king-size setup
- Rain shower and bathtub in each bedroom