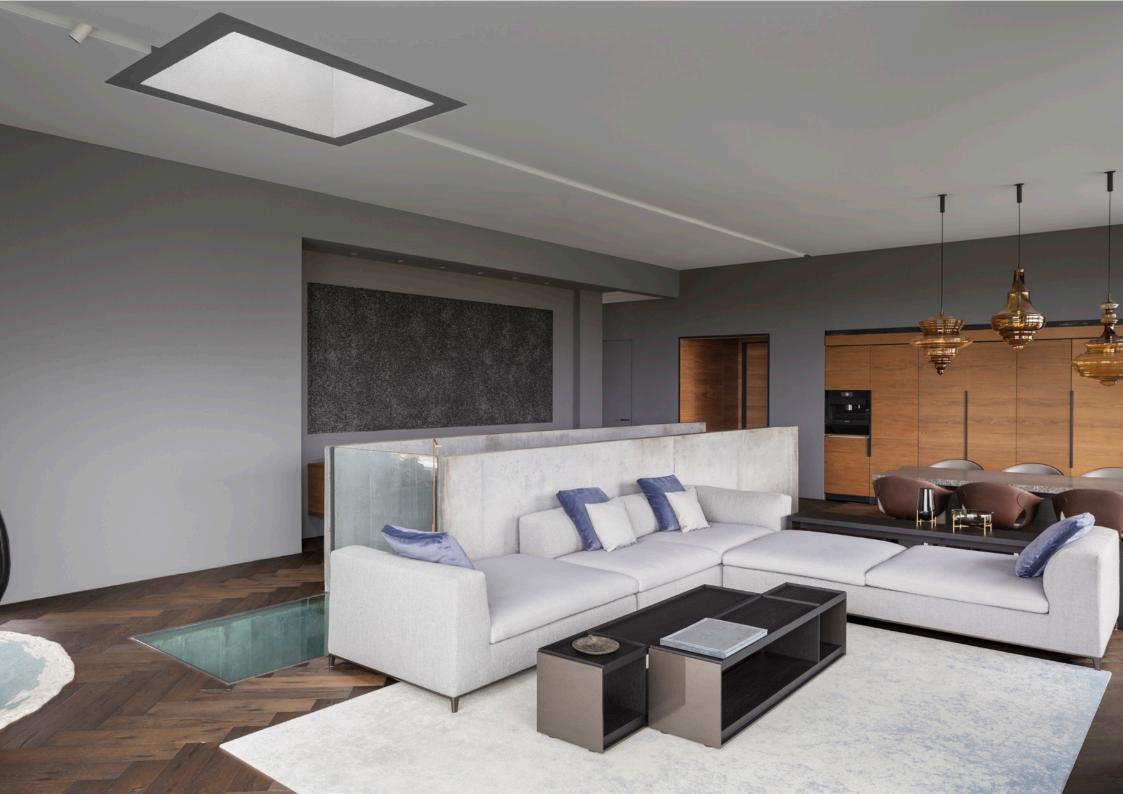

A private lagoon shimmering with warmth, and rich with the treasures of the water's epic journey: silica, algae, and minerals.

Two bedrooms designed for the utmost in comfort and relaxation. A spacious living room to unwind. A private kitchen and dining area to indulge in seasonal gourmet cuisine.

### Room features:

- 230 m<sup>2</sup> | 22 m<sup>2</sup> terrace | 20 m<sup>2</sup> balcony
- Lower level & upper level
- Volcanic horizon view
- Private lagoon
- Private spa with a fireplace, sauna, and steambath
- Full kitchen
- Spacious living room with fireplace and creative corner
- Dining area
- Master bedroom with king-size bed and walk-in closet
- Adjoining room with twin or king-size setup
- Rain shower and bathtub in each bedroom