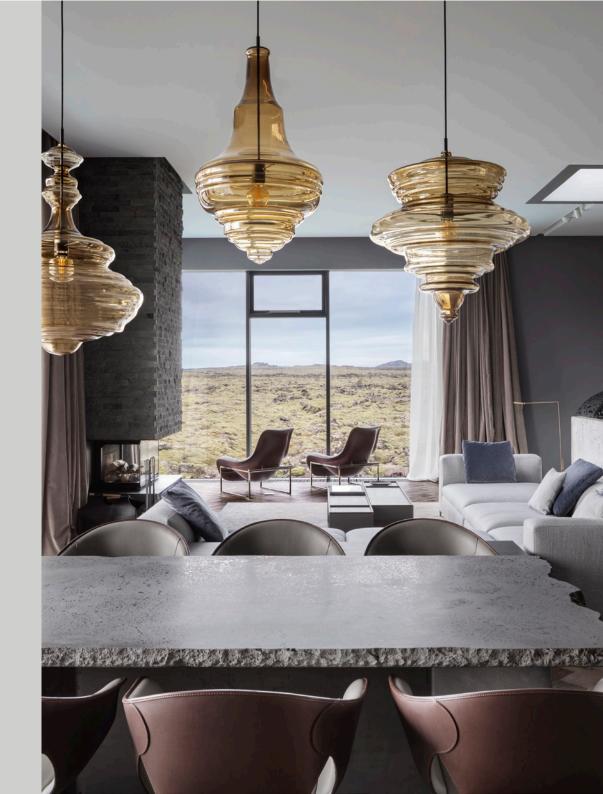

## Exclusive. Exquisite. Extraordinary.

A sanctuary of serenity.

Floor-to-ceiling windows on both levels. Expansive balconies and terraces. Breathtaking views of the surrounding blue waters and the moss-covered lava.

A private lagoon shimmering with warmth, and rich with the treasures of the water's epic journey: silica, algae, and minerals.

Two bedrooms designed for the utmost in comfort and relaxation. A spacious living room to unwind. A private kitchen and dining area to indulge in seasonal gourmet cuisine.