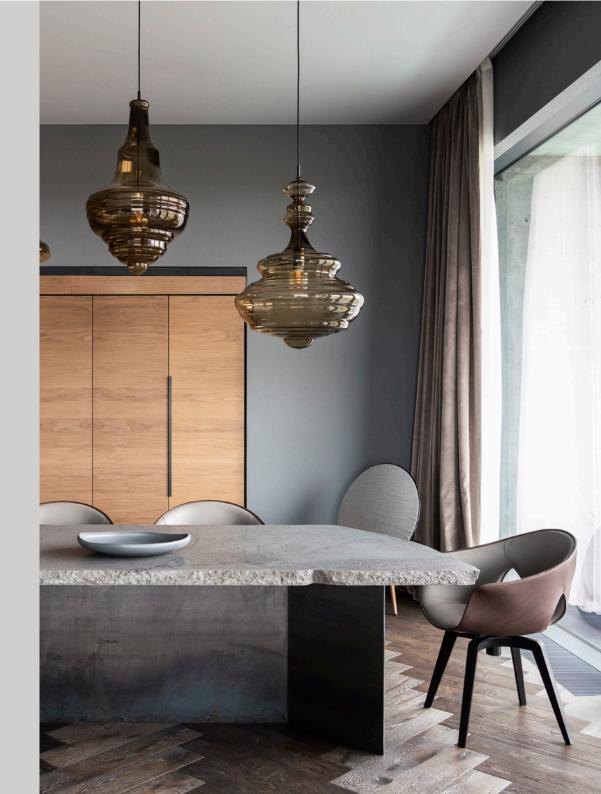

A private lagoon shimmering with warmth, and rich with the treasures of the water's epic journey: silica, algae, and minerals.

Two bedrooms designed for the utmost in comfort and relaxation. A spacious living room to unwind. A private kitchen and dining area to indulge in seasonal gourmet cuisine.

### Room features:

- 230 m<sup>2</sup> | 22 m<sup>2</sup> terrace | 20 m<sup>2</sup> balcony
- Lower level & upper level
- Volcanic horizon view
- Private lagoon
- Private spa with a fireplace, sauna, and steambath
- Full kitchen
- Spacious living room with fireplace and creative corner
- Dining area
- Master bedroom with king-size bed and walk-in closet
- Adjoining room with twin or king-size setup
- Rain shower and bathtub in each bedroom