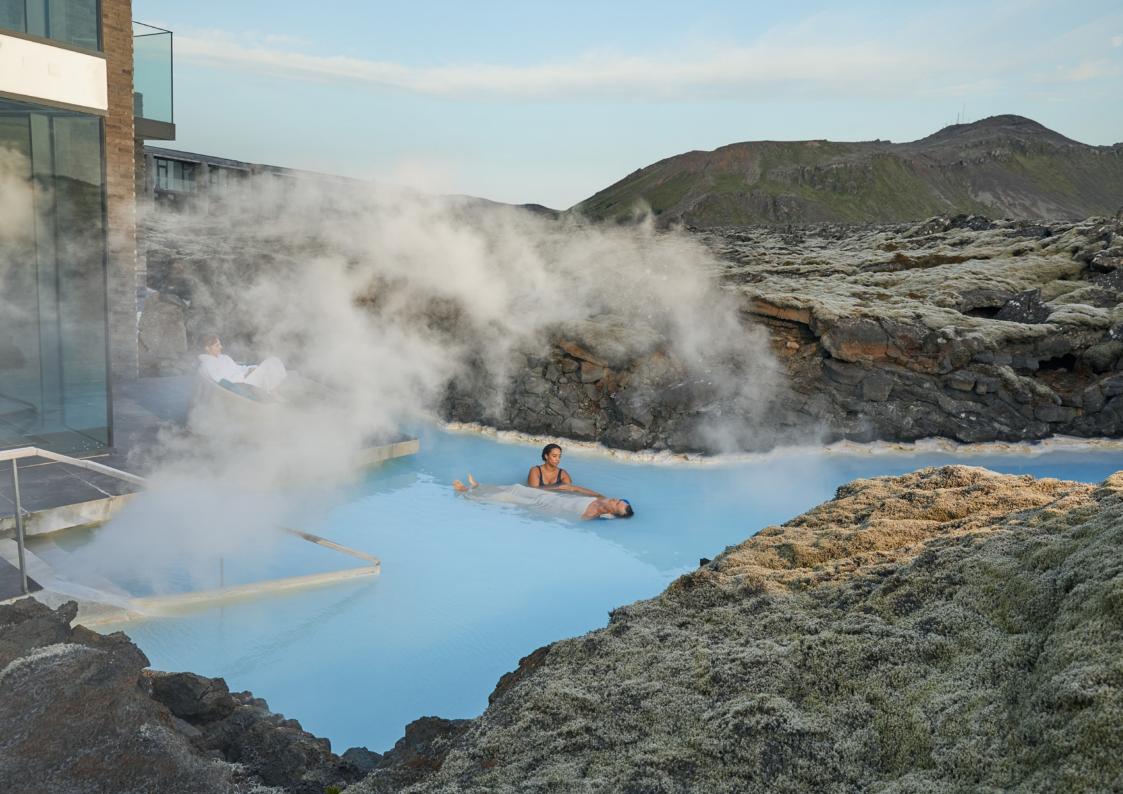

A private lagoon shimmering with warmth, and rich with the treasures of the water's epic journey: silica, algae, and minerals.

Two bedrooms designed for the utmost in comfort and relaxation. A spacious living room to unwind. A private kitchen and dining area to indulge in seasonal gourmet cuisine.

### Inclusions:

- Access to Retreat Spa\*, Blue Lagoon Ritual\*, Retreat Lagoon\*, and the Blue Lagoon\*\*
- À la carte breakfast
- Personal butler
- Blue Lagoon Skincare products
- Personal bar including soft drinks, beer, wine, and Champagne
- Turndown service
- Daily guided group hike
- Daily group yoga session
- Use of fitness center
- Icelandic coffee time—kaffitími—each afternoon in the lounge
- Concierge service
- Valet parking
- Early check-in / late checkout until 17:00 guaranteed
- Resort fee and taxes
- \* Minimum age for the Retreat Spa, Blue Lagoon Ritual, and the Retreat Lagoon is 12 years.
- \*\* Minimum age for the Blue Lagoon is 2 years.