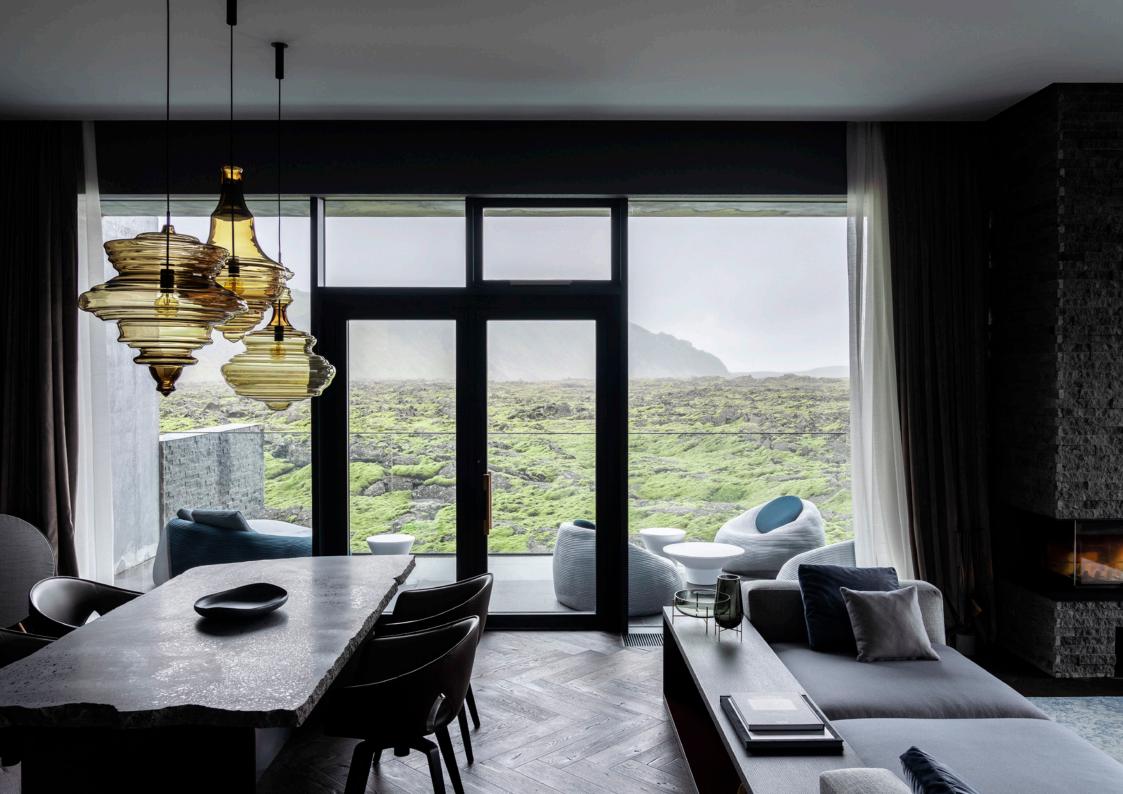

## Exclusive. Exquisite. Extraordinary.

A sanctuary of serenity.

Floor-to-ceiling windows on both levels. Expansive balconies and terraces. Breathtaking views of the surrounding blue waters and the moss-covered lava.

A private lagoon shimmering with warmth, and rich with the treasures of the water's epic journey: silica, algae, and minerals.

Two bedrooms designed for the utmost in comfort and relaxation. A spacious living room to unwind. A private kitchen and dining area to indulge in seasonal gourmet cuisine.