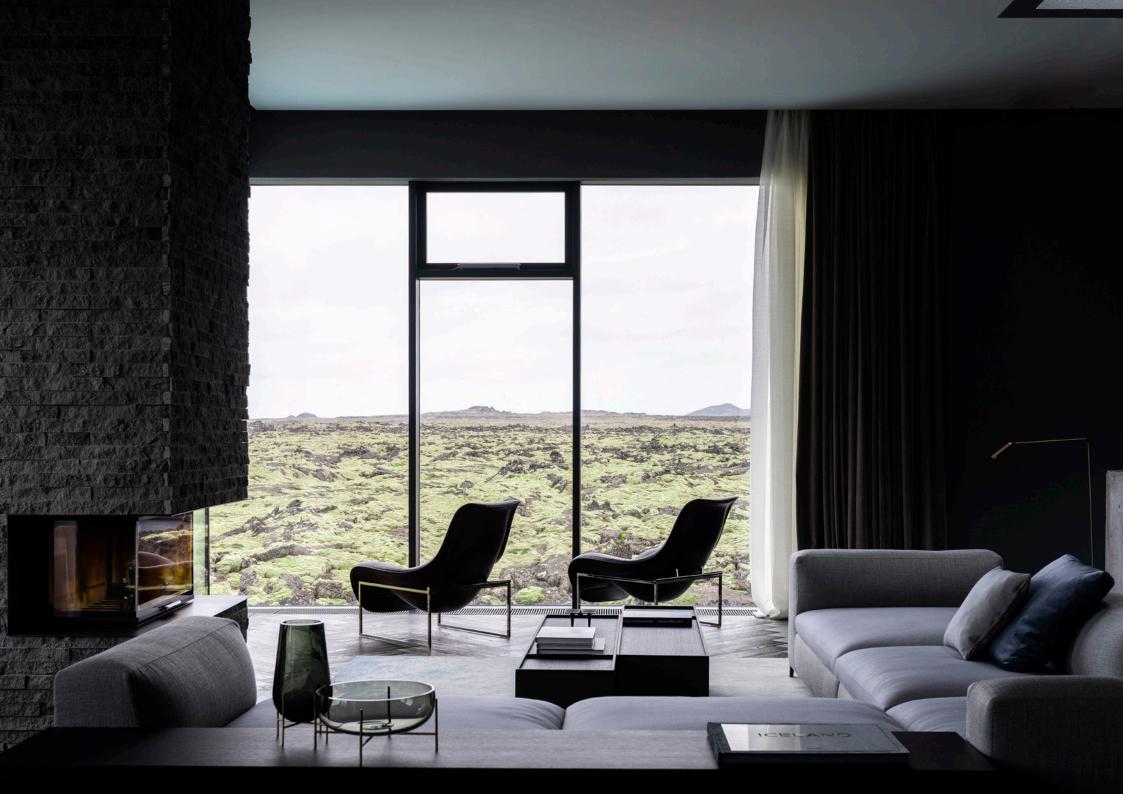

## Exclusive. Exquisite. Extraordinary.

A sanctuary of serenity.

Floor-to-ceiling windows on both levels. Expansive balconies and terraces. Breathtaking views of the surrounding blue waters and the moss-covered lava.

A private lagoon shimmering with warmth, and rich with the treasures of the water's epic journey: silica, algae, and minerals.

Two bedrooms designed for the utmost in comfort and relaxation. A spacious living room to unwind. A private kitchen and dining area to indulge in seasonal gourmet cuisine.

### Room features:

- 230 m<sup>2</sup> | 22 m<sup>2</sup> terrace | 20 m<sup>2</sup> balcony
- Lower level & upper level
- Volcanic horizon view
- Private lagoon
- Private spa with a fireplace, sauna, and steambath
- Full kitchen
- Spacious living room with fireplace and creative corner
- Dining area
- Master bedroom with king-size bed and walk-in closet
- Adjoining room with twin or king-size setup
- Rain shower and bathtub in each bedroom