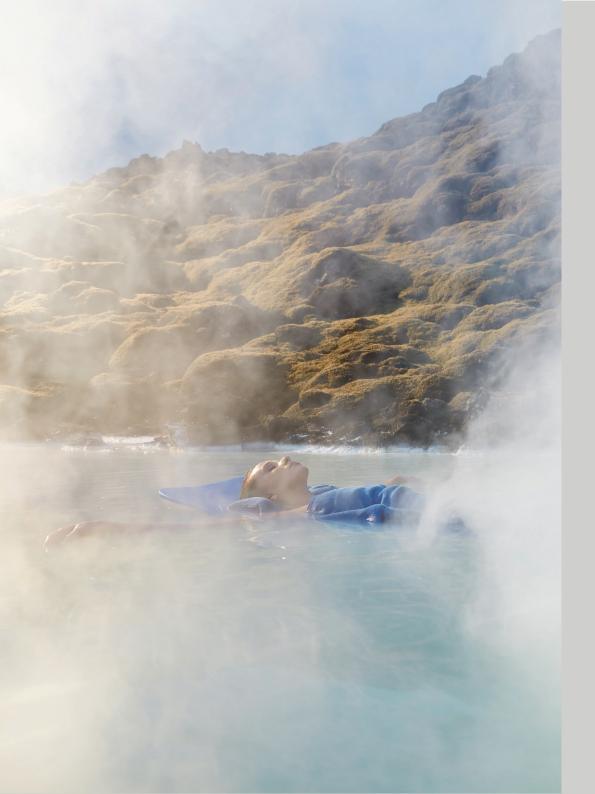

# The Retreat Lagoon Intimacy. Warmth. Serenity.

Unlocking a new experience of the Blue Lagoon, the mineralrich water surrounding the Retreat circulates through a terraced concourse of lava. With its canyons, corridors, and open spaces, this enchanting reservoir opens the door to the healing, rejuvenating properties of geothermal seawater.

Beyond the journey
Where the spa ends, the Blue Lagoon begins.

The full spectrum of Blue Lagoon in-water treatments is just beyond the lava walls of the spa. Exiting the volcanic earth, you enter a sheltered expanse of the Blue Lagoon where our therapists take you to new dimensions of wellbeing.