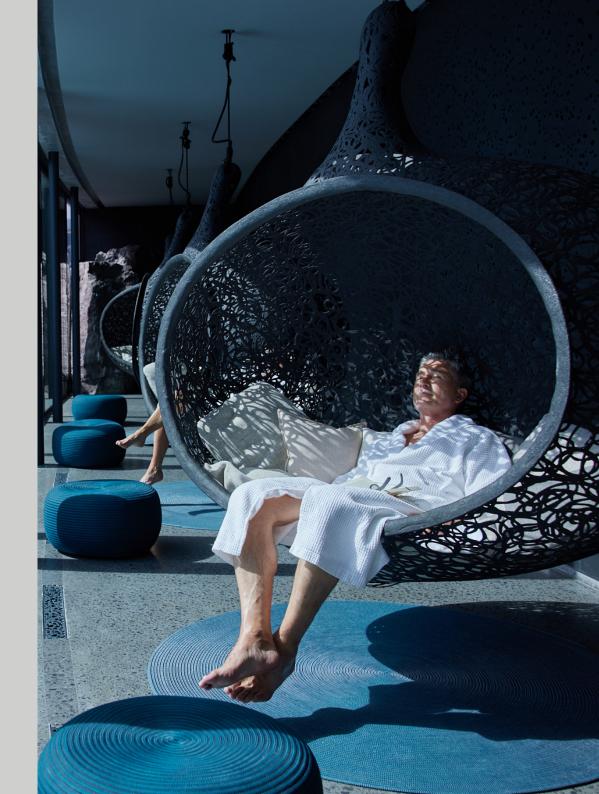

#### Nest

Lounge in a suspended nest chair in a spacious room encased by floor-to-ceiling windows. Gaze out at the shimmering waters of the Retreat Lagoon from this sanctuary of comfort and contemplation.