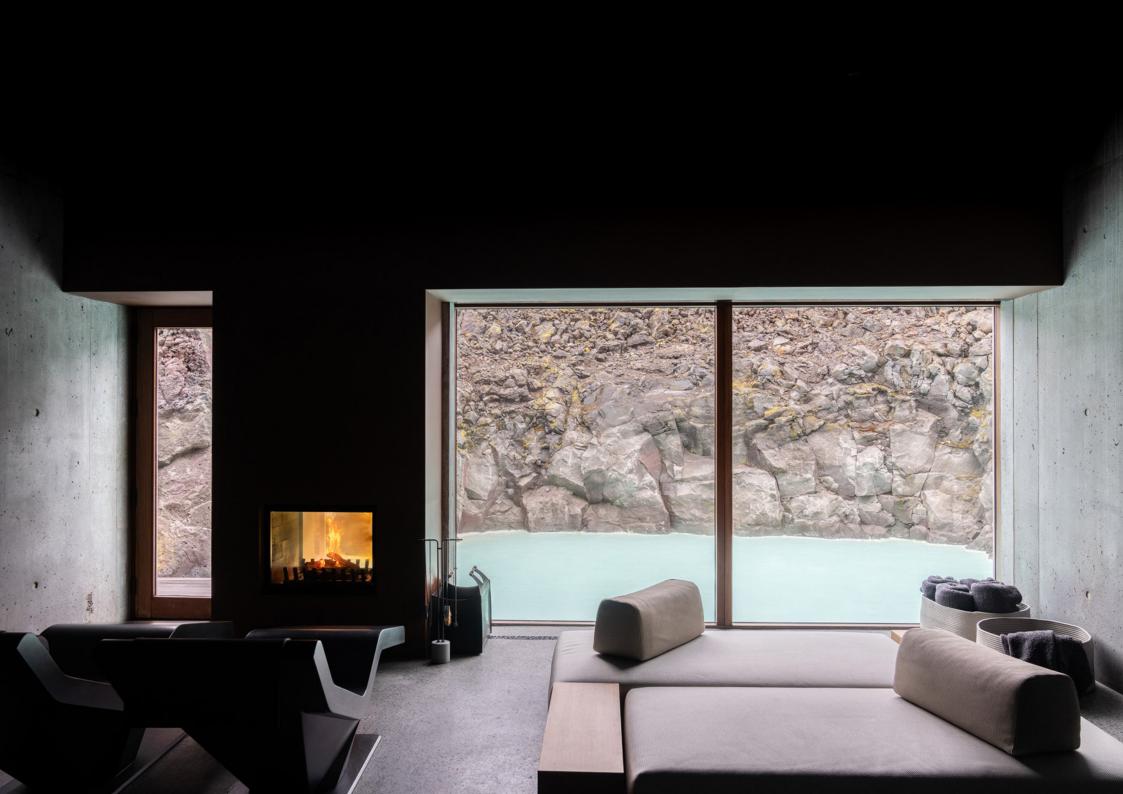

# The Retreat Lagoon Intimacy. Warmth. Serenity.

Unlocking a new experience of the Blue Lagoon, the mineralrich water surrounding the Retreat circulates through a terraced concourse of lava. With its canyons, corridors, and open spaces, this enchanting reservoir opens the door to the healing, rejuvenating properties of geothermal seawater.

#### Fire

Recline and relax by the light of a fire.

## Lava Cove

Experience the luxuries of an exclusive spa

A completely secluded, self-contained spa within the Retreat Spa. This extraordinary suite—which includes a private entrance, a lagoon, and a fireplace—is a place of abundant comfort and wellbeing.