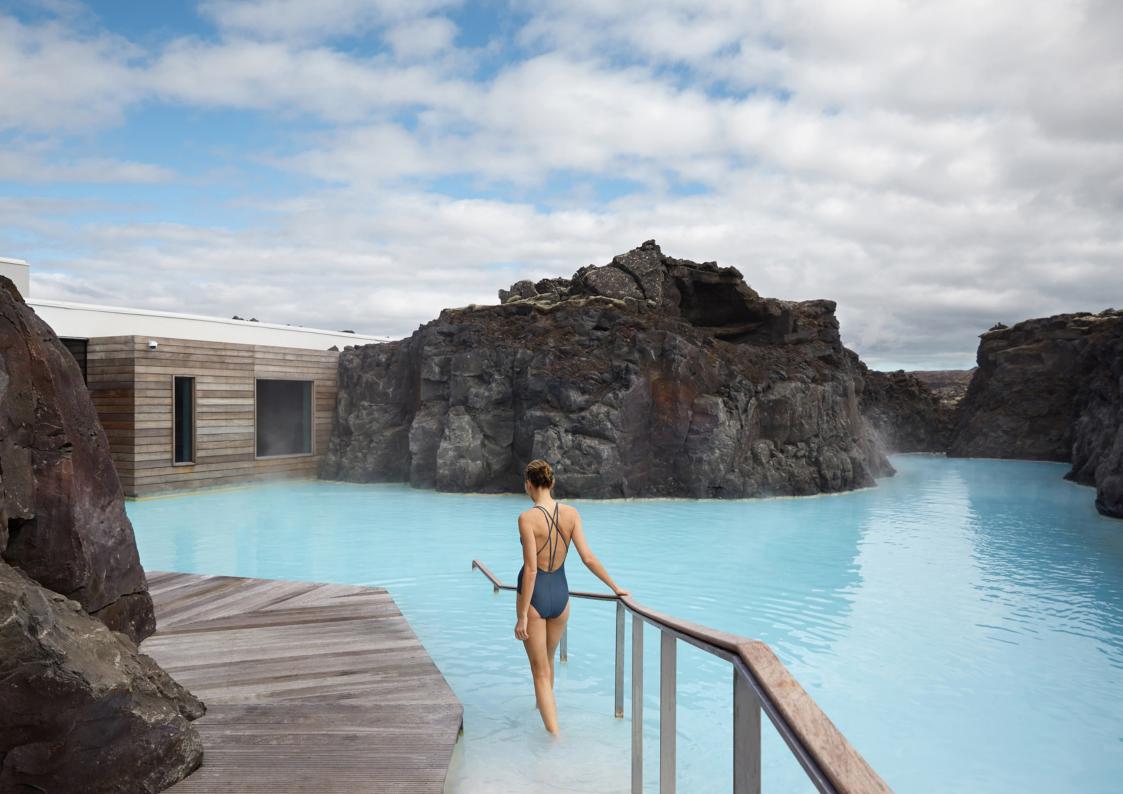

# The Retreat Lagoon Intimacy. Warmth. Serenity.

Unlocking a new experience of the Blue Lagoon, the mineralrich water surrounding the Retreat circulates through a terraced concourse of lava. With its canyons, corridors, and open spaces, this enchanting reservoir opens the door to the healing, rejuvenating properties of geothermal seawater.

Beyond the journey
Where the spa ends, the Blue Lagoon begins.

The full spectrum of Blue Lagoon in-water treatments is just beyond the lava walls of the spa. Exiting the volcanic earth, you enter a sheltered expanse of the Blue Lagoon where our therapists take you to new dimensions of wellbeing.