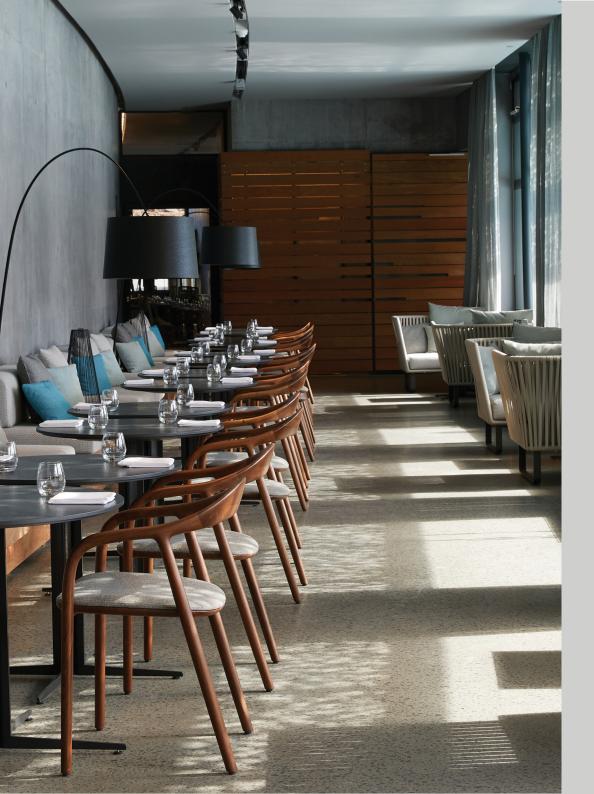

# Spa Restaurant

Spa Restaurant is a place of nourishment, relaxation, and enchantment. With expansive windows revealing the luminous warmth of the Retreat Lagoon, you can fulfill yourself on the restaurant's light delicacies as you gaze out at the mesmerizing sight of the mineral-rich blue waters and the centuries-old lava.