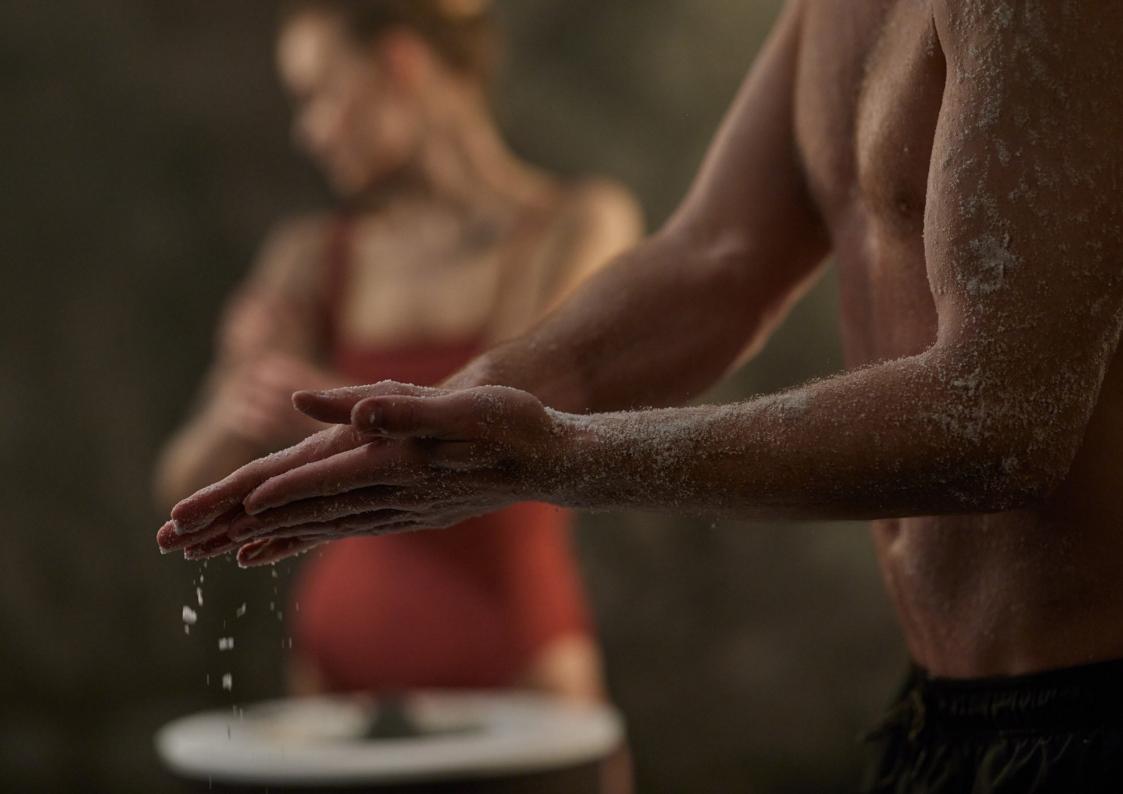

The spa journey culminates with the Blue Lagoon Ritual.

In a spacious sanctuary of interconnected chambers, you cover your body with the three treasures of geothermal seawater: silica, algae, and minerals. Silica brings radiance and cleansing. Blue Lagoon algae brings nourishment and anti-aging. Minerals bring exfoliation and revitalization.

# Mineral salt / Lava

The Blue Lagoon's uniquely potent array of mineral salts have revitalizing effects on your mind and body—exfoliating your skin and stimulating your circulation.

# Silica

Silica, the Blue Lagoon's iconic white mineral, cleanses and strengthens your skin—instantly giving you a fresh, pure, radiant appearance.