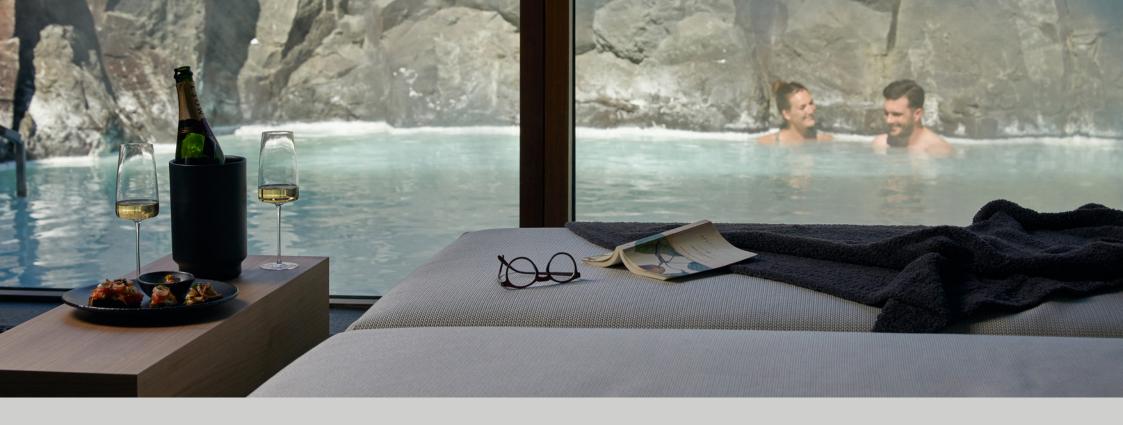

# The Retreat Lagoon Intimacy. Warmth. Serenity.

Unlocking a new experience of the Blue Lagoon, the mineralrich water surrounding the Retreat circulates through a terraced concourse of lava. With its canyons, corridors, and open spaces, this enchanting reservoir opens the door to the healing, rejuvenating properties of geothermal seawater.

Beyond the journey
Where the spa ends, the Blue Lagoon begins.

The full spectrum of Blue Lagoon in-water treatments is just beyond the lava walls of the spa. Exiting the volcanic earth, you enter a sheltered expanse of the Blue Lagoon where our therapists take you to new dimensions of wellbeing.