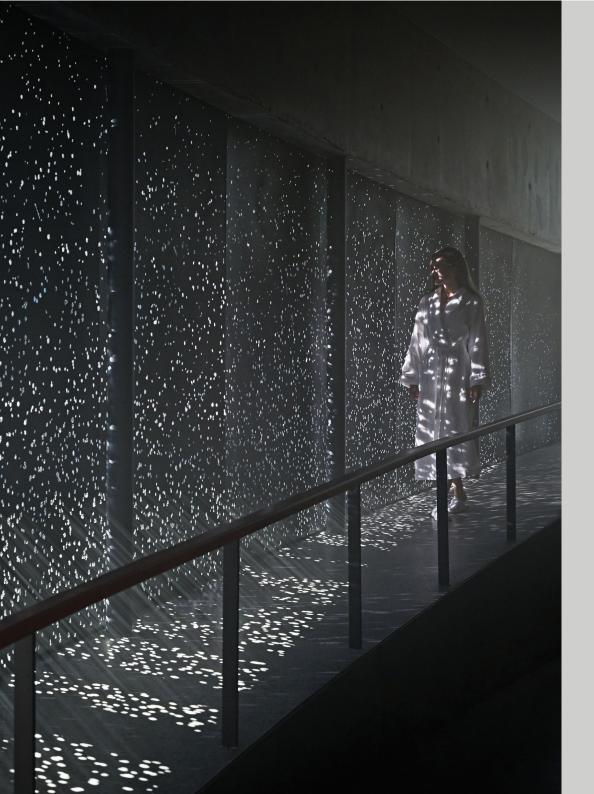

### Lava Spring

Discover the gently mesmerizing sights and sounds of water that drips from an unseen source of radiance and collects within a glass ceiling, creating the meditative sensations of a subterranean rainfall.