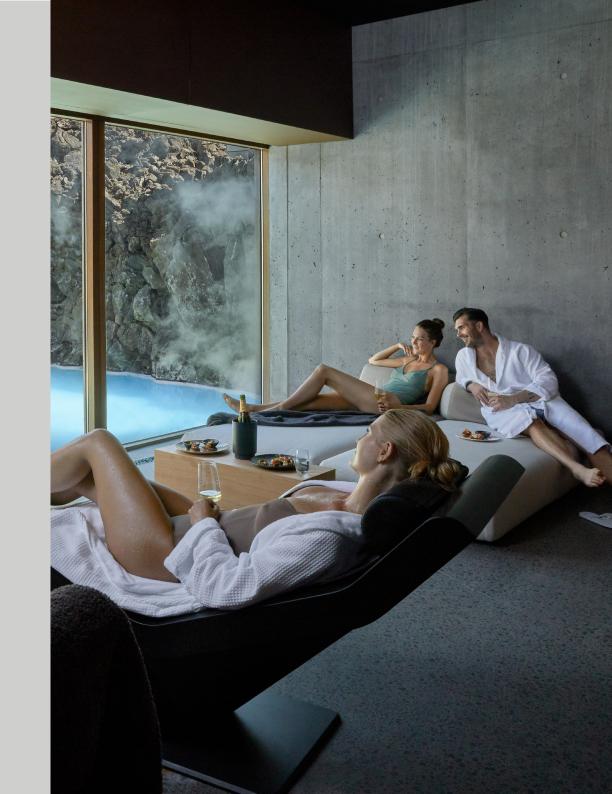

You proceed ever deeper through an extraordinary concourse of lava that encompasses endless possibilities: dry heat, steam heat, massage, fire, nesting, relaxation, lounging, a panoramic viewing deck, a cold plunge well, and the mineral-rich warmth of the Retreat Lagoon.

# The Retreat Lagoon Intimacy. Warmth. Serenity.

Unlocking a new experience of the Blue Lagoon, the mineralrich water surrounding the Retreat circulates through a terraced concourse of lava. With its canyons, corridors, and open spaces, this enchanting reservoir opens the door to the healing, rejuvenating properties of geothermal seawater.

#### Nest

Lounge in a suspended nest chair in a spacious room encased by floor-to-ceiling windows. Gaze out at the shimmering waters of the Retreat Lagoon from this sanctuary of comfort and contemplation.