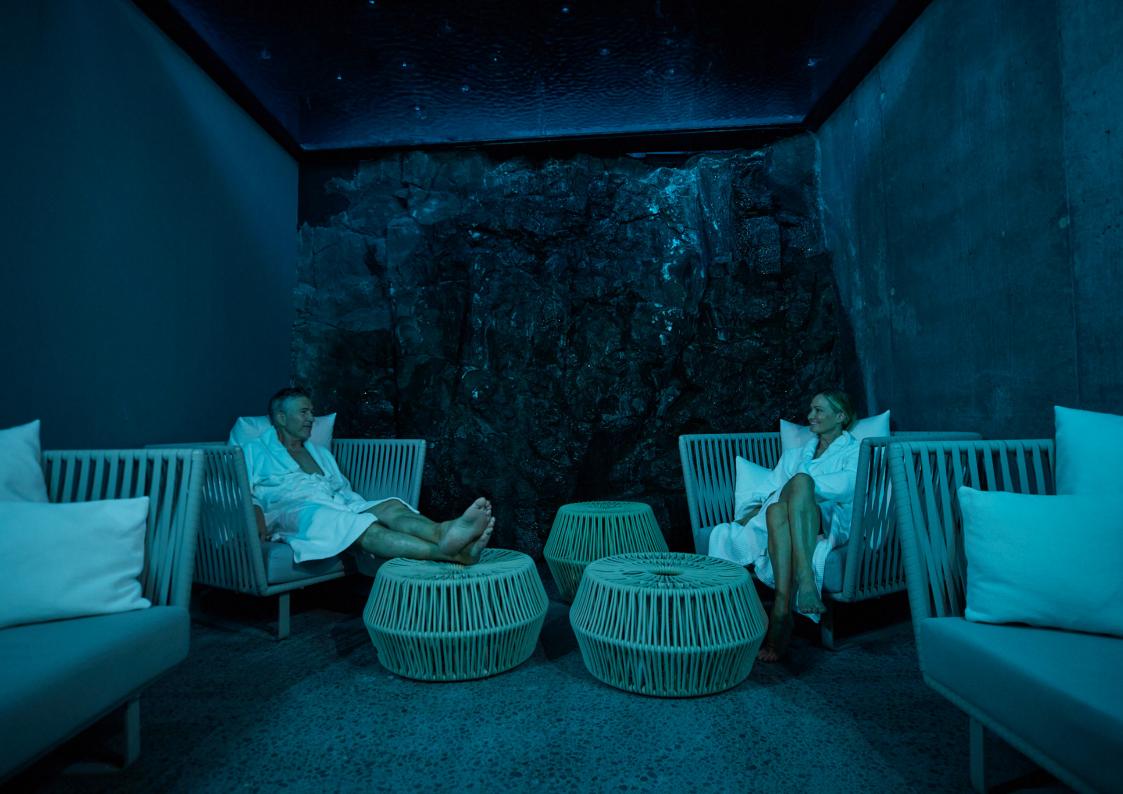

## Lava Cove

Experience the luxuries of an exclusive spa

A completely secluded, self-contained spa within the Retreat Spa. This extraordinary suite—which includes a private entrance, a lagoon, and a fireplace—is a place of abundant comfort and wellbeing.

### Lava Cove

Inclusions

Welcome drink (Champagne) and fruit platter Handcrafted chocolates by our master chocolatier Minibar stocked with soft drinks and water (still & sparkling) Algae Mask and Silica Mud Mask Extra hour Indoor area: 42 m²
Private lagoon: 35m²
Wood-burning fireplace
In-water massage available on request
Two heated chaise lounges for relaxation

Blankets and pillows

Shower

Bluetooth sound system

Must be purchased in addition to the Retreat Spa admission. Maximum occupancy of Lava Cove is 6 people.