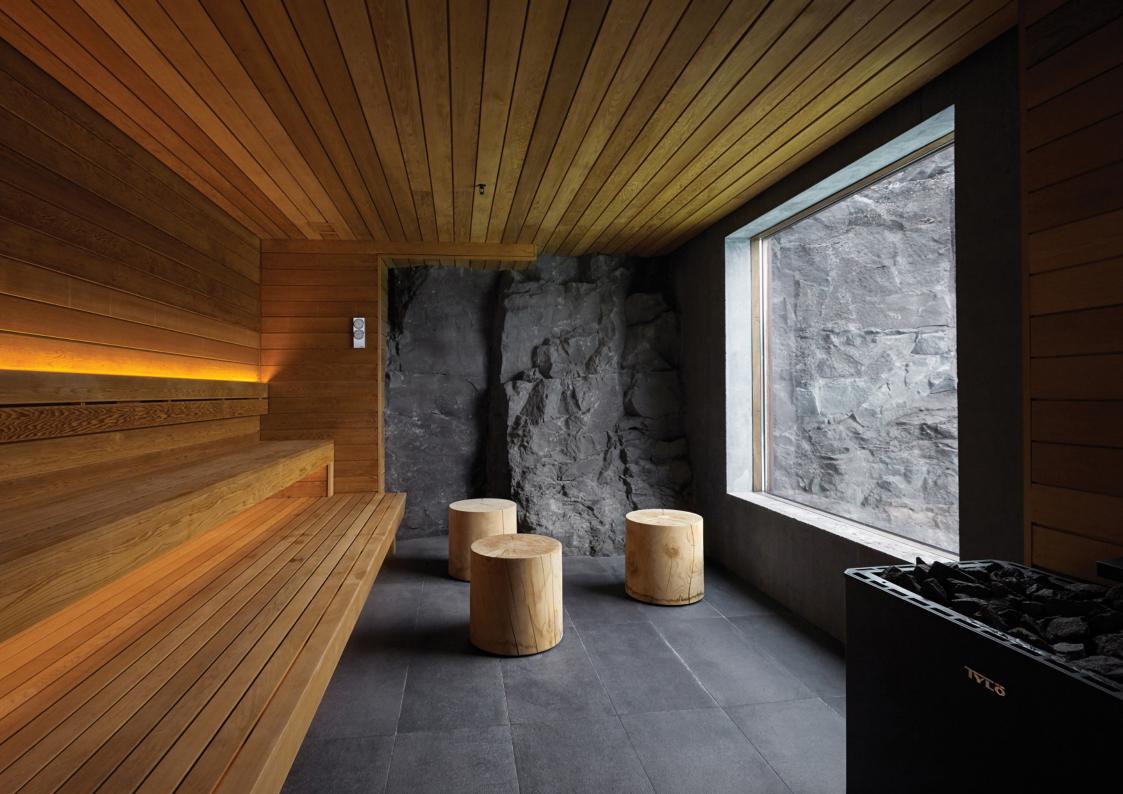

#### Sauna

Warmed by the dry heat of hot rocks, view the mystical waters of the Retreat Lagoon outside the sauna window.