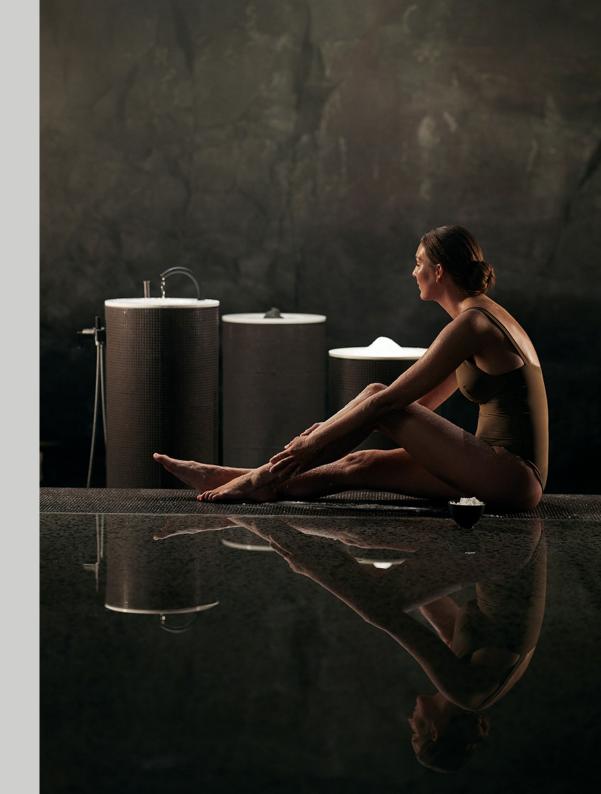

The spa journey culminates with the Blue Lagoon Ritual.

In a spacious sanctuary of interconnected chambers, you cover your body with the three treasures of geothermal seawater: silica, algae, and minerals. Silica brings radiance and cleansing. Blue Lagoon algae brings nourishment and anti-aging. Minerals bring exfoliation and revitalization.

Ultimately, the Blue Lagoon Ritual opens new horizons of serenity and wellbeing.