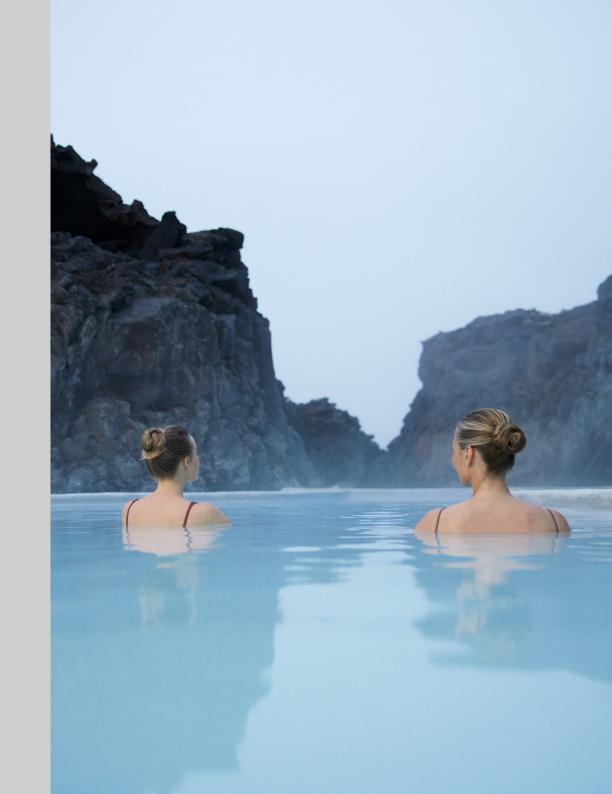

# The Retreat Lagoon Intimacy. Warmth. Serenity.

Unlocking a new experience of the Blue Lagoon, the mineralrich water surrounding the Retreat circulates through a terraced concourse of lava. With its canyons, corridors, and open spaces, this enchanting reservoir opens the door to the healing, rejuvenating properties of geothermal seawater.