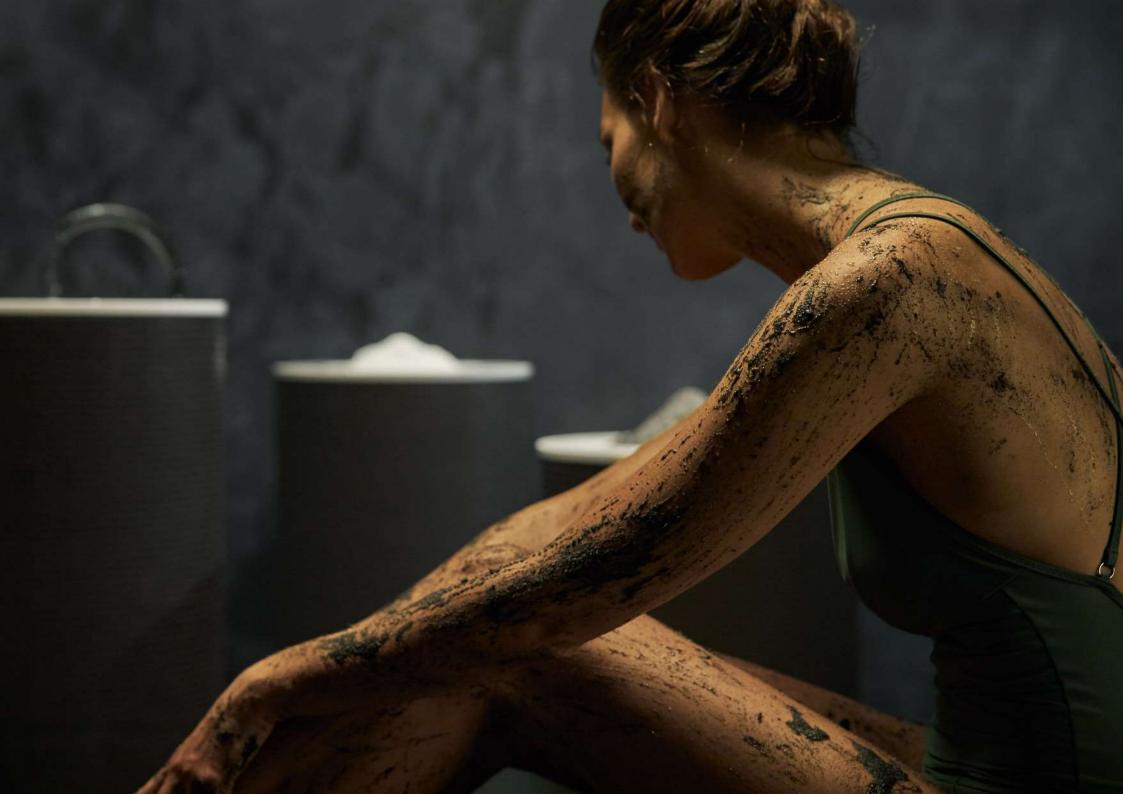

The spa journey culminates with the Blue Lagoon Ritual.

In a spacious sanctuary of interconnected chambers, you cover your body with the three treasures of geothermal seawater: silica, algae, and minerals. Silica brings radiance and cleansing. Blue Lagoon algae brings nourishment and antiaging. Minerals bring exfoliation and revitalization.

### Mineral salt / Lava

The Blue Lagoon's uniquely potent array of mineral salts have revitalizing effects on your mind and body—exfoliating your skin and stimulating your circulation.

### Algae

Blue Lagoon algae is extraordinarily dynamic. It renews, nourishes, and moisturizes your skin— opening the door to an enduring, youthful glow.

### Silica

Silica, the Blue Lagoon's iconic white mineral, cleanses and strengthens your skin—instantly giving you a fresh, pure, radiant appearance.