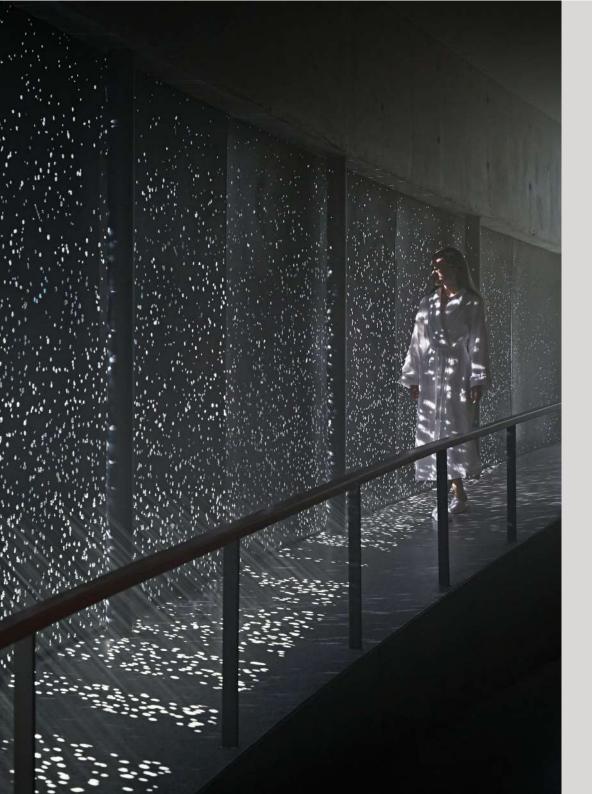

#### Lava Spring

Discover the gently mesmerizing sights and sounds of water that drips from an unseen source of radiance and collects within a glass ceiling, creating the meditative sensations of a subterranean rainfall.