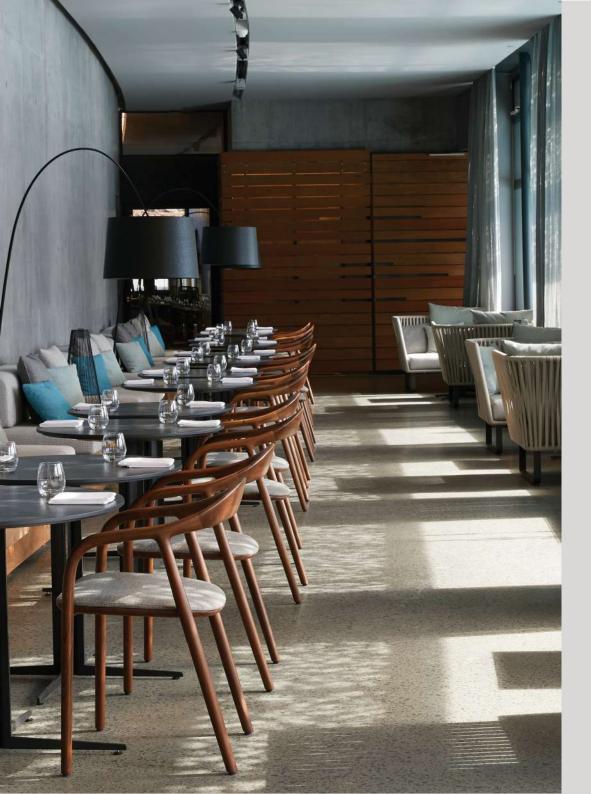

### Spa Restaurant

Spa Restaurant is a place of nourishment, relaxation, and enchantment. With expansive windows revealing the luminous warmth of the Retreat Lagoon, you can fulfill yourself on the restaurant's light delicacies as you gaze out at the mesmerizing sight of the mineral-rich blue waters and the centuries-old lava.

Menu from 11:30-17:00