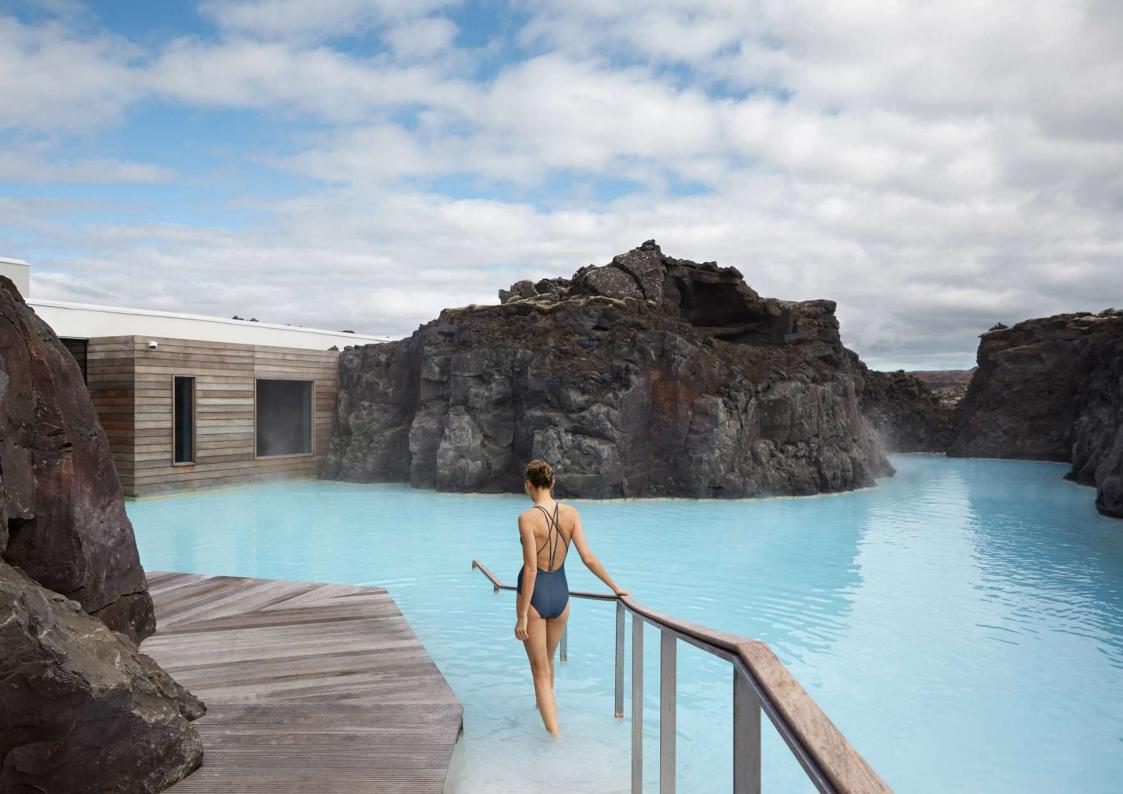

# The Retreat Lagoon Intimacy. Warmth. Serenity.

Unlocking a new experience of the Blue Lagoon, the mineralrich water surrounding the Retreat circulates through a terraced concourse of lava. With its canyons, corridors, and open spaces, this enchanting reservoir opens the door to the healing, rejuvenating properties of geothermal seawater.

Beyond the journey
Where the spa ends, the Blue Lagoon begins.

The full spectrum of Blue Lagoon in-water treatments are just beyond the lava walls of the spa. Exiting the volcanic earth, you enter a sheltered expanse of the Blue Lagoon where in-water treatments—formulated from the treasures of geothermal seawater—are given.