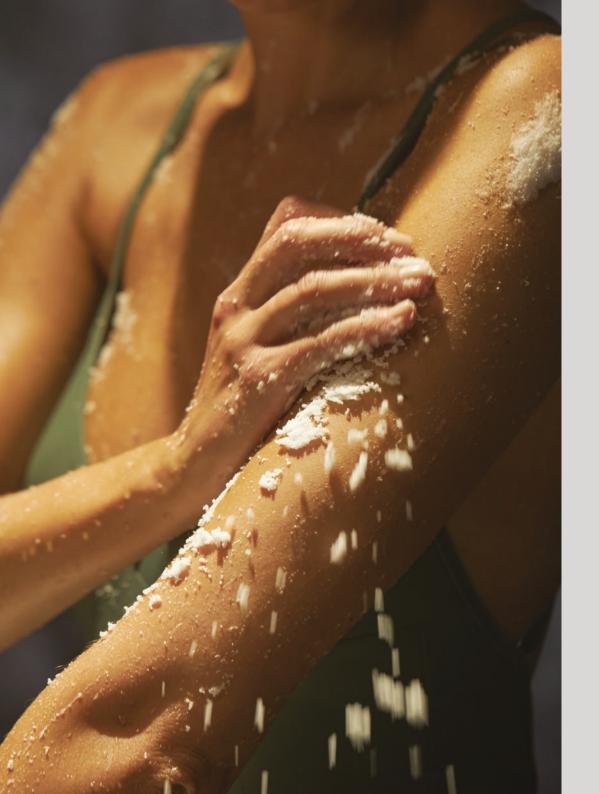

The spa journey culminates with the Blue Lagoon Ritual.

In a spacious sanctuary of interconnected chambers, you cover your body with the three treasures of geothermal seawater: silica, algae, and minerals. Silica brings radiance and cleansing. Blue Lagoon algae brings nourishment and antiaging. Minerals bring exfoliation and revitalization.

### Mineral salt / Lava

The Blue Lagoon's uniquely potent array of mineral salts have revitalizing effects on your mind and body—exfoliating your skin and stimulating your circulation.