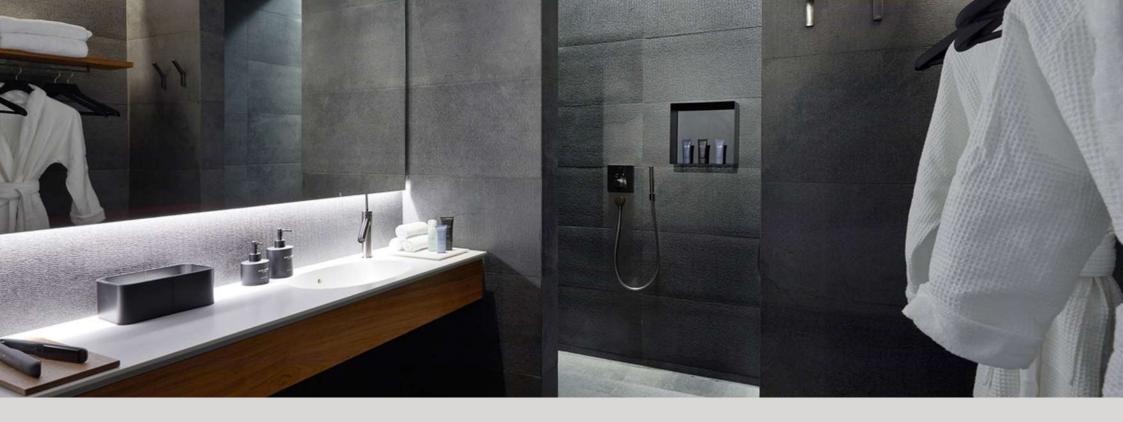

Guests of the spa must be at least 12 years old.

Teenagers from 13-18 years old need to be accompanied by an adult.

The changing room features a walk-in shower, hair dryer and straightener, towels, bathrobes, slippers, and Blue Lagoon skin care amenities.