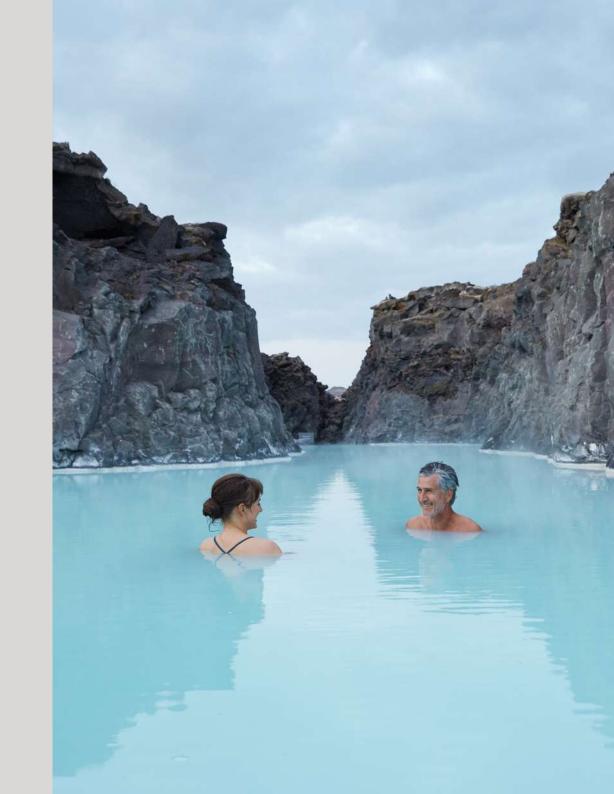

# The Retreat Lagoon Intimacy. Warmth. Serenity.

Unlocking a new experience of the Blue Lagoon, the mineralrich water surrounding the Retreat circulates through a terraced concourse of lava. With its canyons, corridors, and open spaces, this enchanting reservoir opens the door to the healing, rejuvenating properties of geothermal seawater.