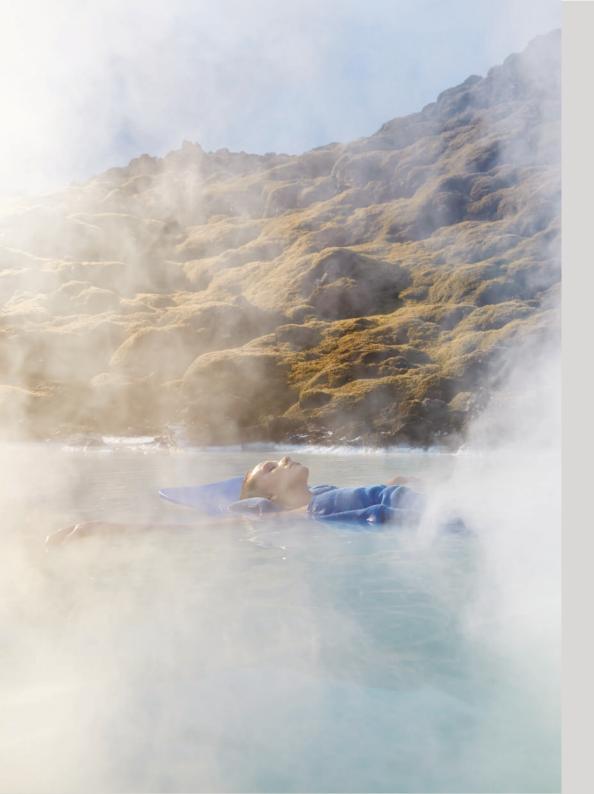

# The Retreat Lagoon Intimacy. Warmth. Serenity.

Unlocking a new experience of the Blue Lagoon, the mineralrich water surrounding the Retreat circulates through a terraced concourse of lava. With its canyons, corridors, and open spaces, this enchanting reservoir opens the door to the healing, rejuvenating properties of geothermal seawater.

Beyond the journey
Where the spa ends, the Blue Lagoon begins.

The full spectrum of Blue Lagoon in-water treatments are just beyond the lava walls of the spa. Exiting the volcanic earth, you enter a sheltered expanse of the Blue Lagoon where in-water treatments—formulated from the treasures of geothermal seawater—are given.