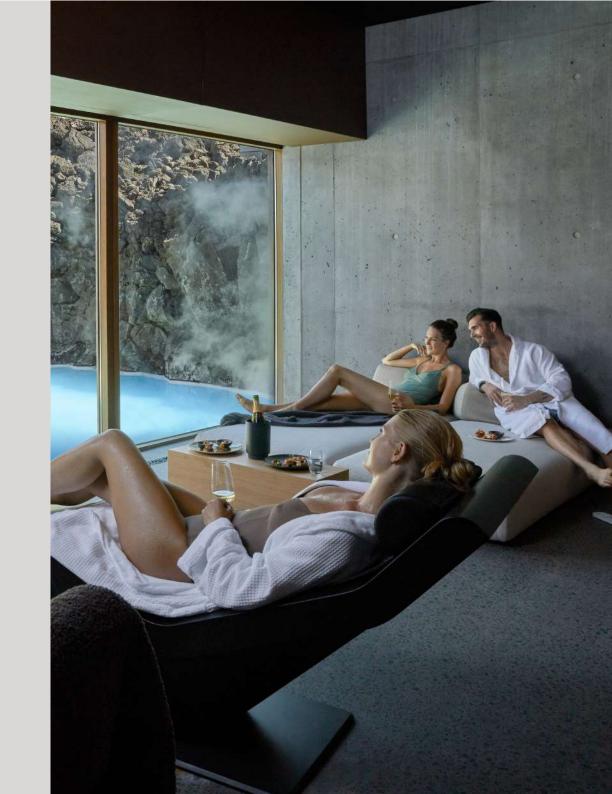

You proceed ever deeper through an extraordinary concourse of lava that encompasses endless possibilities: dry heat, steam heat, massage, fire, nesting, relaxation, lounging, a panoramic viewing deck, a cold plunge well, and the mineral-rich warmth of the Retreat Lagoon.

#### Nest

Lounge in a suspended nest chair in a spacious room encased by floor-to-ceiling windows. Gaze out at the shimmering waters of the Retreat Lagoon from this sanctuary of comfort and contemplation.

#### Sauna

Warmed by the dry heat of hot rocks, view the mystical waters of the Retreat Lagoon outside the sauna window.