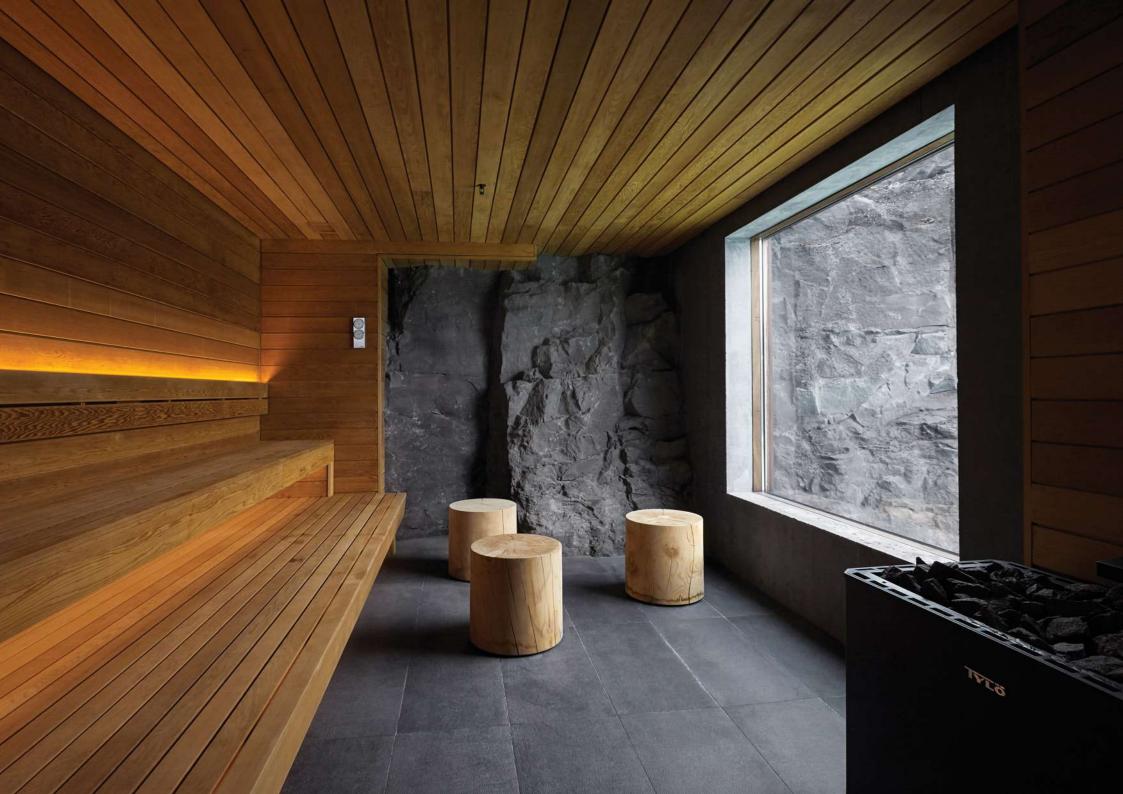

#### Sauna

Warmed by the dry heat of hot rocks, view the mystical waters of the Retreat Lagoon outside the sauna window.