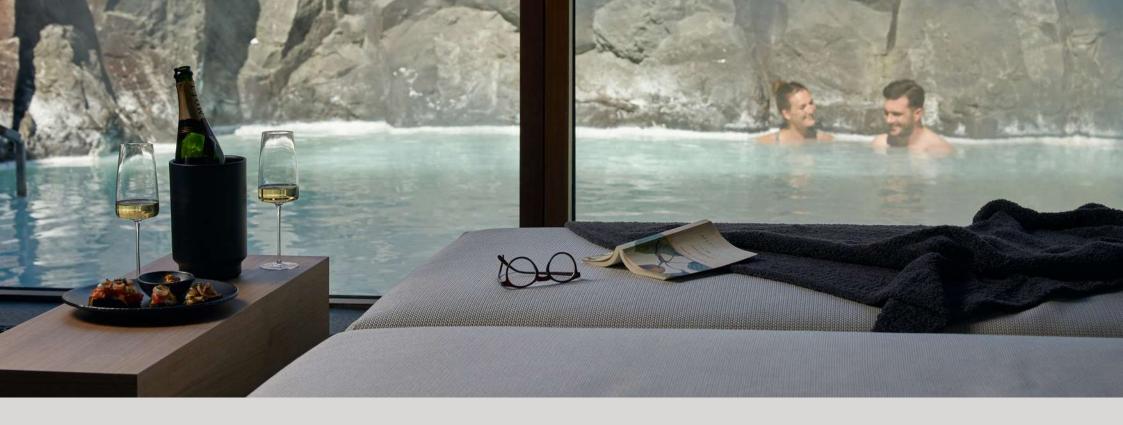

# The Retreat Lagoon Intimacy. Warmth. Serenity.

Unlocking a new experience of the Blue Lagoon, the mineralrich water surrounding the Retreat circulates through a terraced concourse of lava. With its canyons, corridors, and open spaces, this enchanting reservoir opens the door to the healing, rejuvenating properties of geothermal seawater.

### Lava Cove

Experience the luxuries of an exclusive spa

A completely secluded, self-contained spa within the Retreat Spa. This extraordinary suite—which includes a private entrance, a lagoon, a fireplace, and a butler—is a place of abundant comfort and wellbeing.

### Lava Cove

Prices and inclusions

Indoor area: 42 m²
Private lagoon: 35m²
Butler service
Wood-burning fireplace
In-water massage available on request
Two heated chaise lounges for relaxation
Blankets and pillows
Shower and changing facilities
Silica mask
Algae mask
Bluetooth sound system