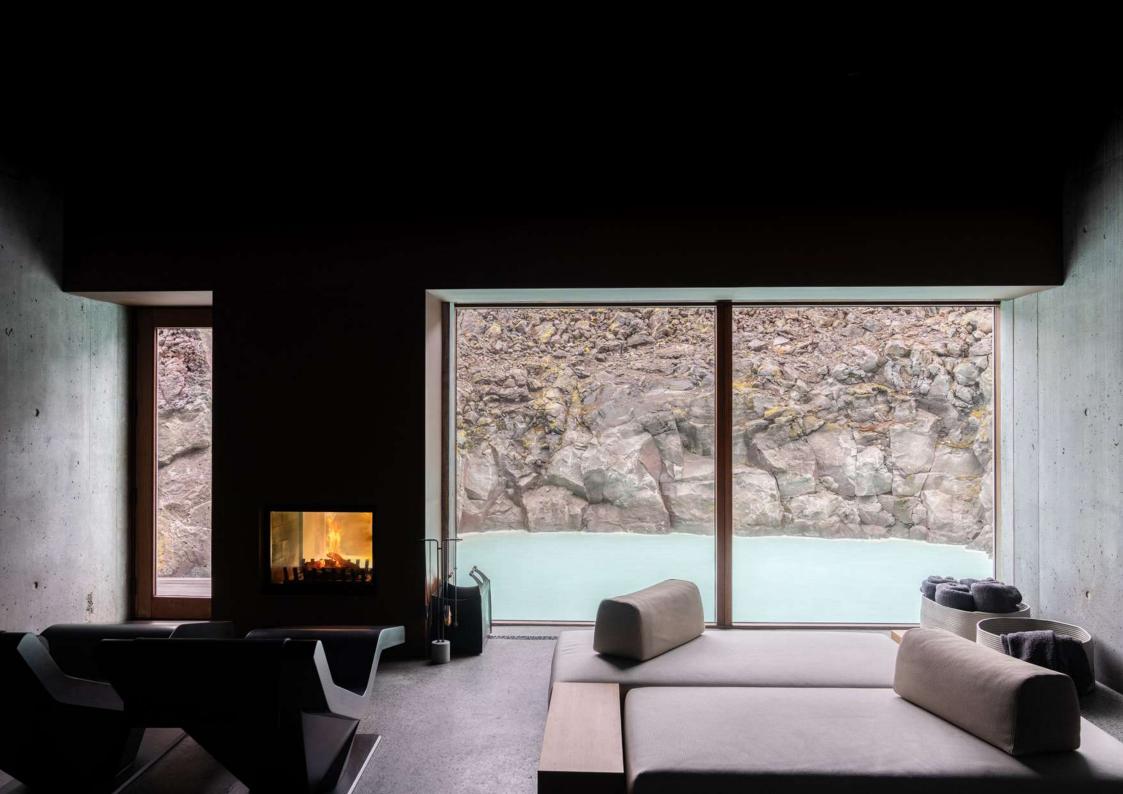

### Lava Cove

Experience the luxuries of an exclusive spa

A completely secluded, self-contained spa within the Retreat Spa. This extraordinary suite—which includes a private entrance, a lagoon, a fireplace, and a butler—is a place of abundant comfort and wellbeing.

### Lava Cove

Prices and inclusions

Indoor area: 42 m²
Private lagoon: 35m²
Butler service
Wood-burning fireplace
In-water massage available on request
Two heated chaise lounges for relaxation
Blankets and pillows
Shower and changing facilities
Silica mask
Algae mask
Bluetooth sound system

Price for Lava Cove / 2021

Lava Cove with 1 private changing room 240.000 ISK

Lava Cove with 2 private changing rooms 347.000 ISK

Lava Cove with 3 private changing rooms 454.000 ISK

Lava Cove must be booked separately, please contact your account manager. Each individual changing room is configured for 1-2 people. Maximum occupancy of Lava Cove is 6 people.