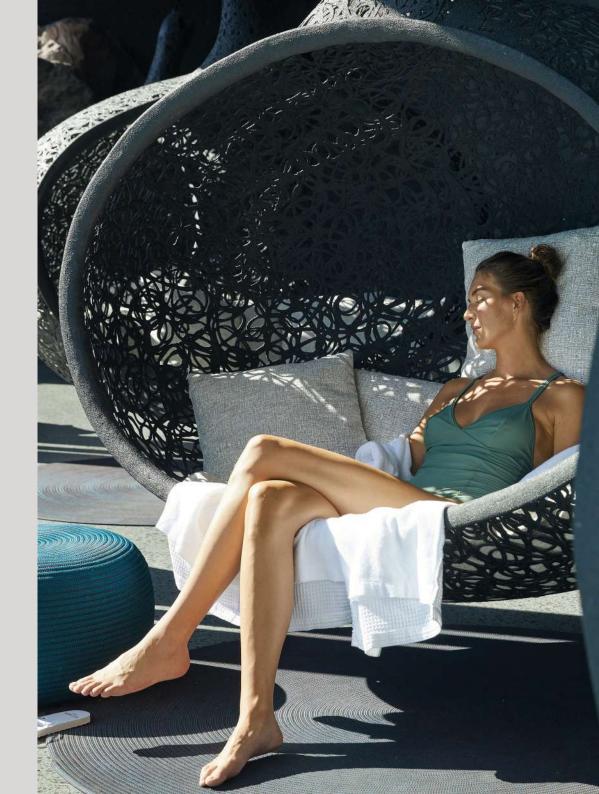

#### Nest

Lounge in a suspended nest chair in a spacious room encased by floor-to-ceiling windows. Gaze out at the shimmering waters of the Retreat Lagoon from this sanctuary of comfort and contemplation.