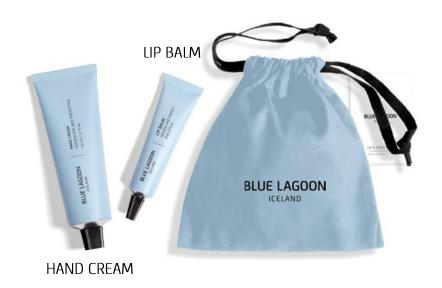

## LIP & HAND CARE SET

Two on-the-go essentials together in a pull-string bag.

### Hand Cream

A rapidly absorbing and deeply hydrating hand cream to relieve dry skin and restores softness.

### Lip Balm

A luscious lip balm that provides instant nourishment and protection, as it seals in moisture and gives lips a full, plump look.

Hand Cream, 50 ml Lip Balm, 10 ml ISK 6,500