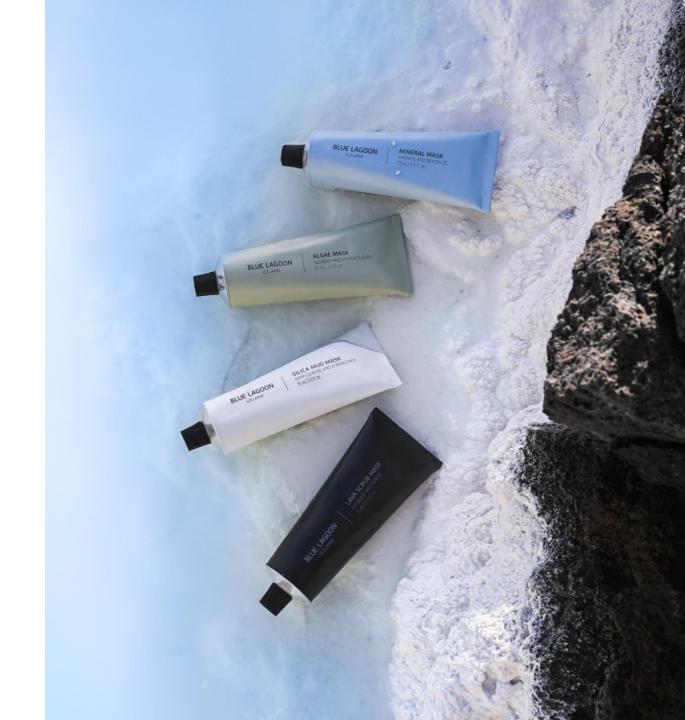

## **BLUE LAGOON FACE MASKS**

Bring the bioactive powers of the water home.

Full size, 75 ml ISK 10,900 Travel size, 30 ml ISK 5,500

## SILICA MUD MASK

Deep-cleanse and strengthen

**BENEFITS** 

A purifying face mask that deep-cleanses and strengthens the skin barrier, this iconic natural facial minimizes the visibility of pores and improves the complexion, leaving the skin fresh and clear.

## MINERAL MASK

Hydrate and revitalize

## ALGAE MASK

Nourish and enhance glow

## LAVA SCRUB MASK

Exfoliate and renew

# SIGNATURE MASKS SET

Create the ultimate skin indulgence with the four masks in a limited-edition set.

Silica Mud Mask Mineral Mask Algae Mask Lava Scrub Mask

Full sizes, 75 ml

ISK 32,900

Travel sizes, 30 ml ISK 17,900