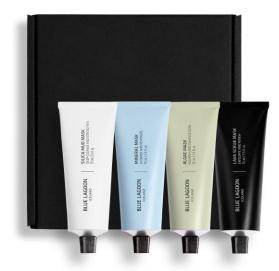

# SIGNATURE MASKS SET

Create the ultimate skin indulgence with the four masks in a limited-edition set.

Silica Mud Mask Mineral Mask Algae Mask Lava Scrub Mask

Full sizes, 75 ml

ISK 32,900

Travel sizes, 30 ml ISK 17,900