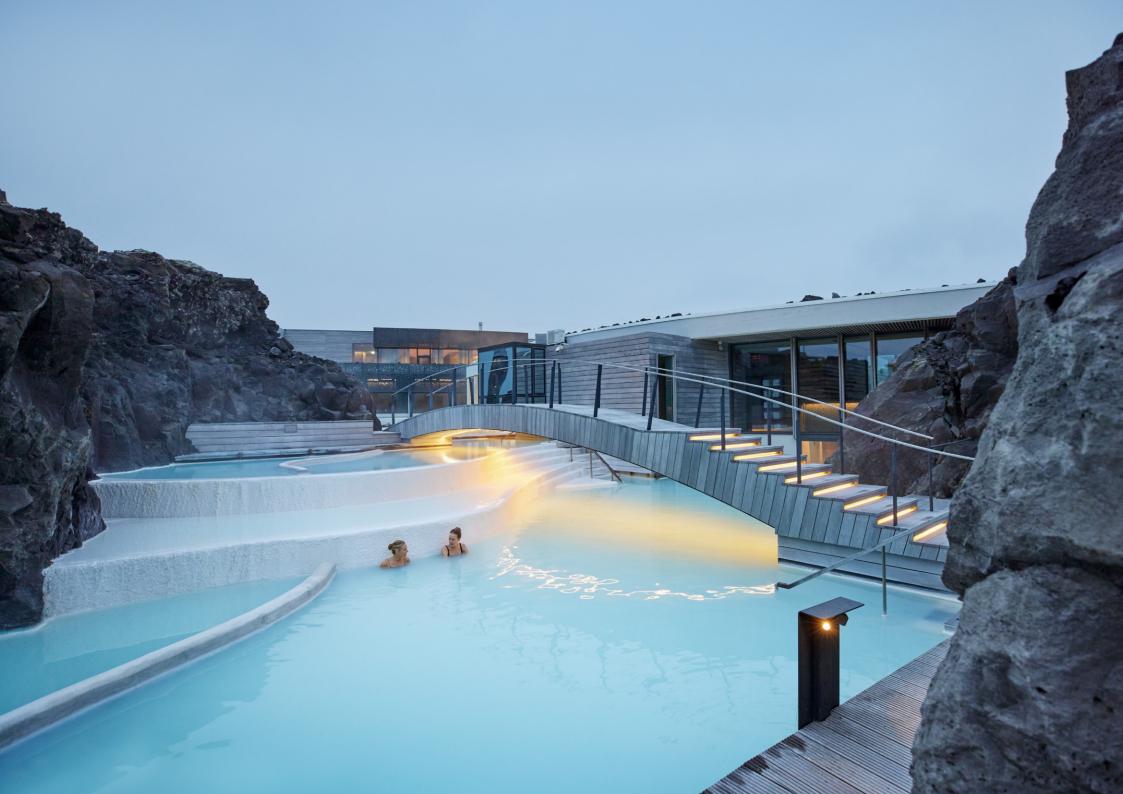

# The Retreat

Lava Cove

Encompassing a subterranean spa, a geothermal lagoon, a Michelin-star restaurant that reimagines Iceland's culinary traditions, and a 60-suite hotel encircled by the Blue Lagoon's mineral-rich waters, the Retreat is a place where guests can leave the world behind and enter a timeless realm of relaxation, rejuvenation, and exploration.

# Lava Cove

Experience the luxuries of a completely secluded, exclusive lounge within the Retreat Spa.

#### Lava Cove features:

- Indoor area: 42 m<sup>2</sup>
- Private lagoon: 28 m<sup>2</sup>
- Wood-burning fireplace
- Two heated chaise lounges for relaxation
- Blankets and pillows
- Bluetooth sound system