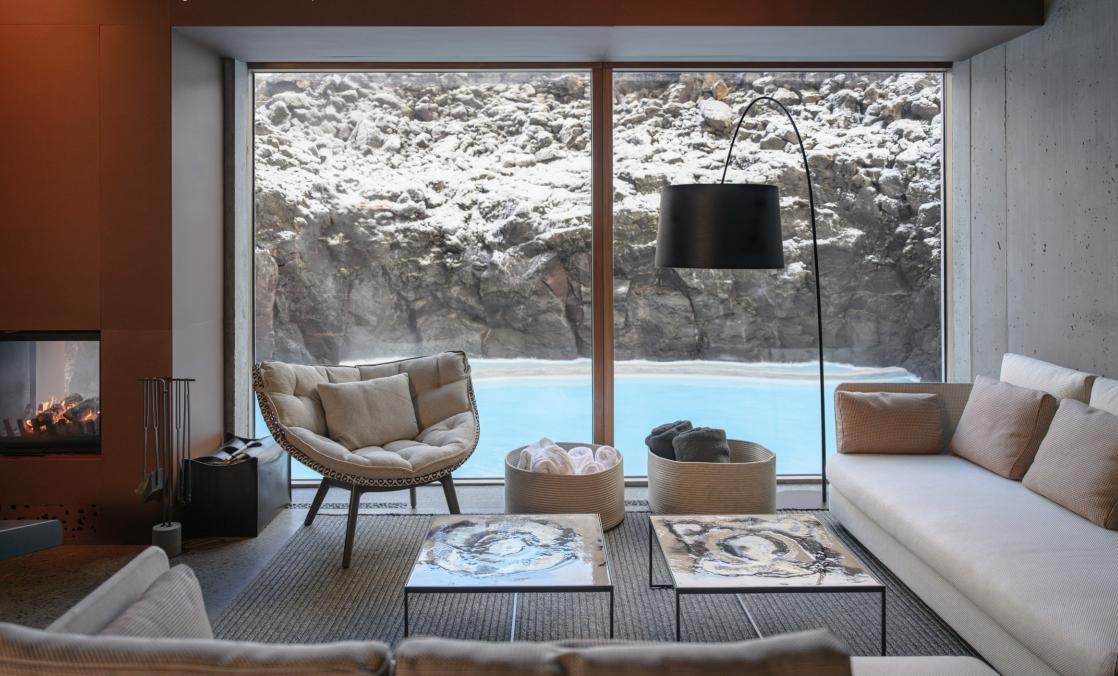

# Lava Cove

Experience the luxuries of a completely secluded, exclusive lounge within the Retreat Spa.

#### Lava Cove features:

- Indoor area: 42 m<sup>2</sup>
- Private lagoon: 28 m<sup>2</sup>
- Wood-burning fireplace
- Two heated chaise lounges for relaxation
- Blankets and pillows
- Bluetooth sound system