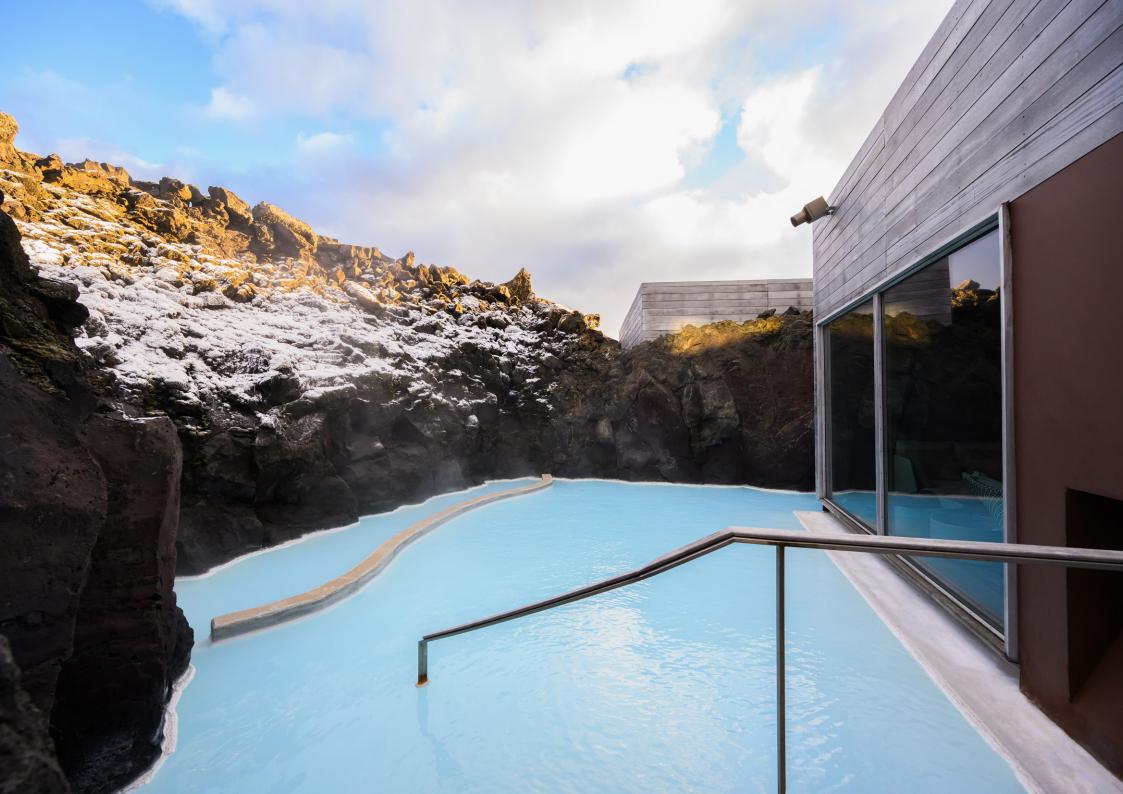

# Lava Cove

Experience the luxuries of a completely secluded, exclusive lounge within the Retreat Spa.

#### Lava Cove features:

- Indoor area: 42 m<sup>2</sup>
- Private lagoon: 28 m<sup>2</sup>
- Wood-burning fireplace
- Two heated chaise lounges for relaxation
- Blankets and pillows
- Bluetooth sound system