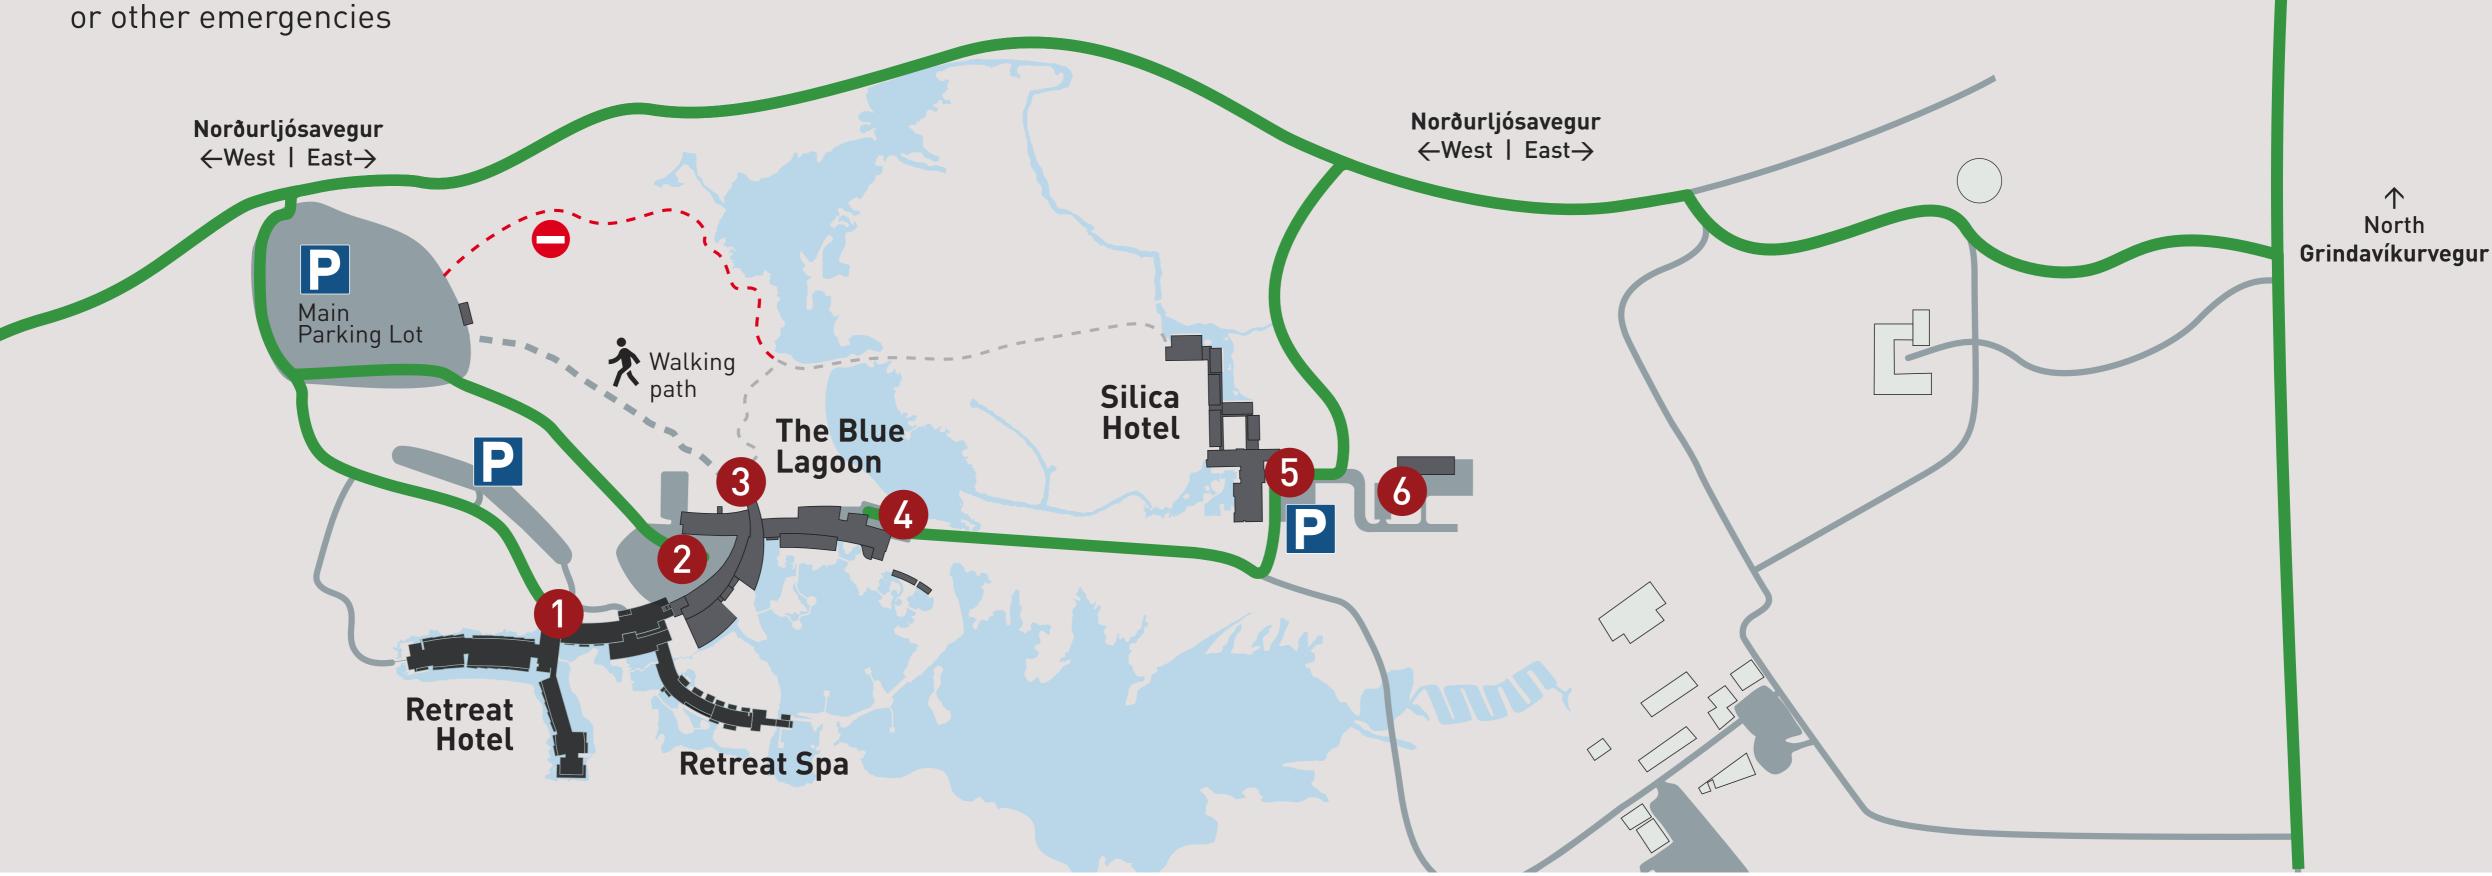

## Evacuation map

In case of volcanic eruptions, big earthquakes,

- Exit routes from the area
- Assembly points
- Parking

- Retreat Hotel main entrance
- Staff area
- Blue Lagoon main entrance
- Staff area
- Silica Hotel main entrance
- Staff area