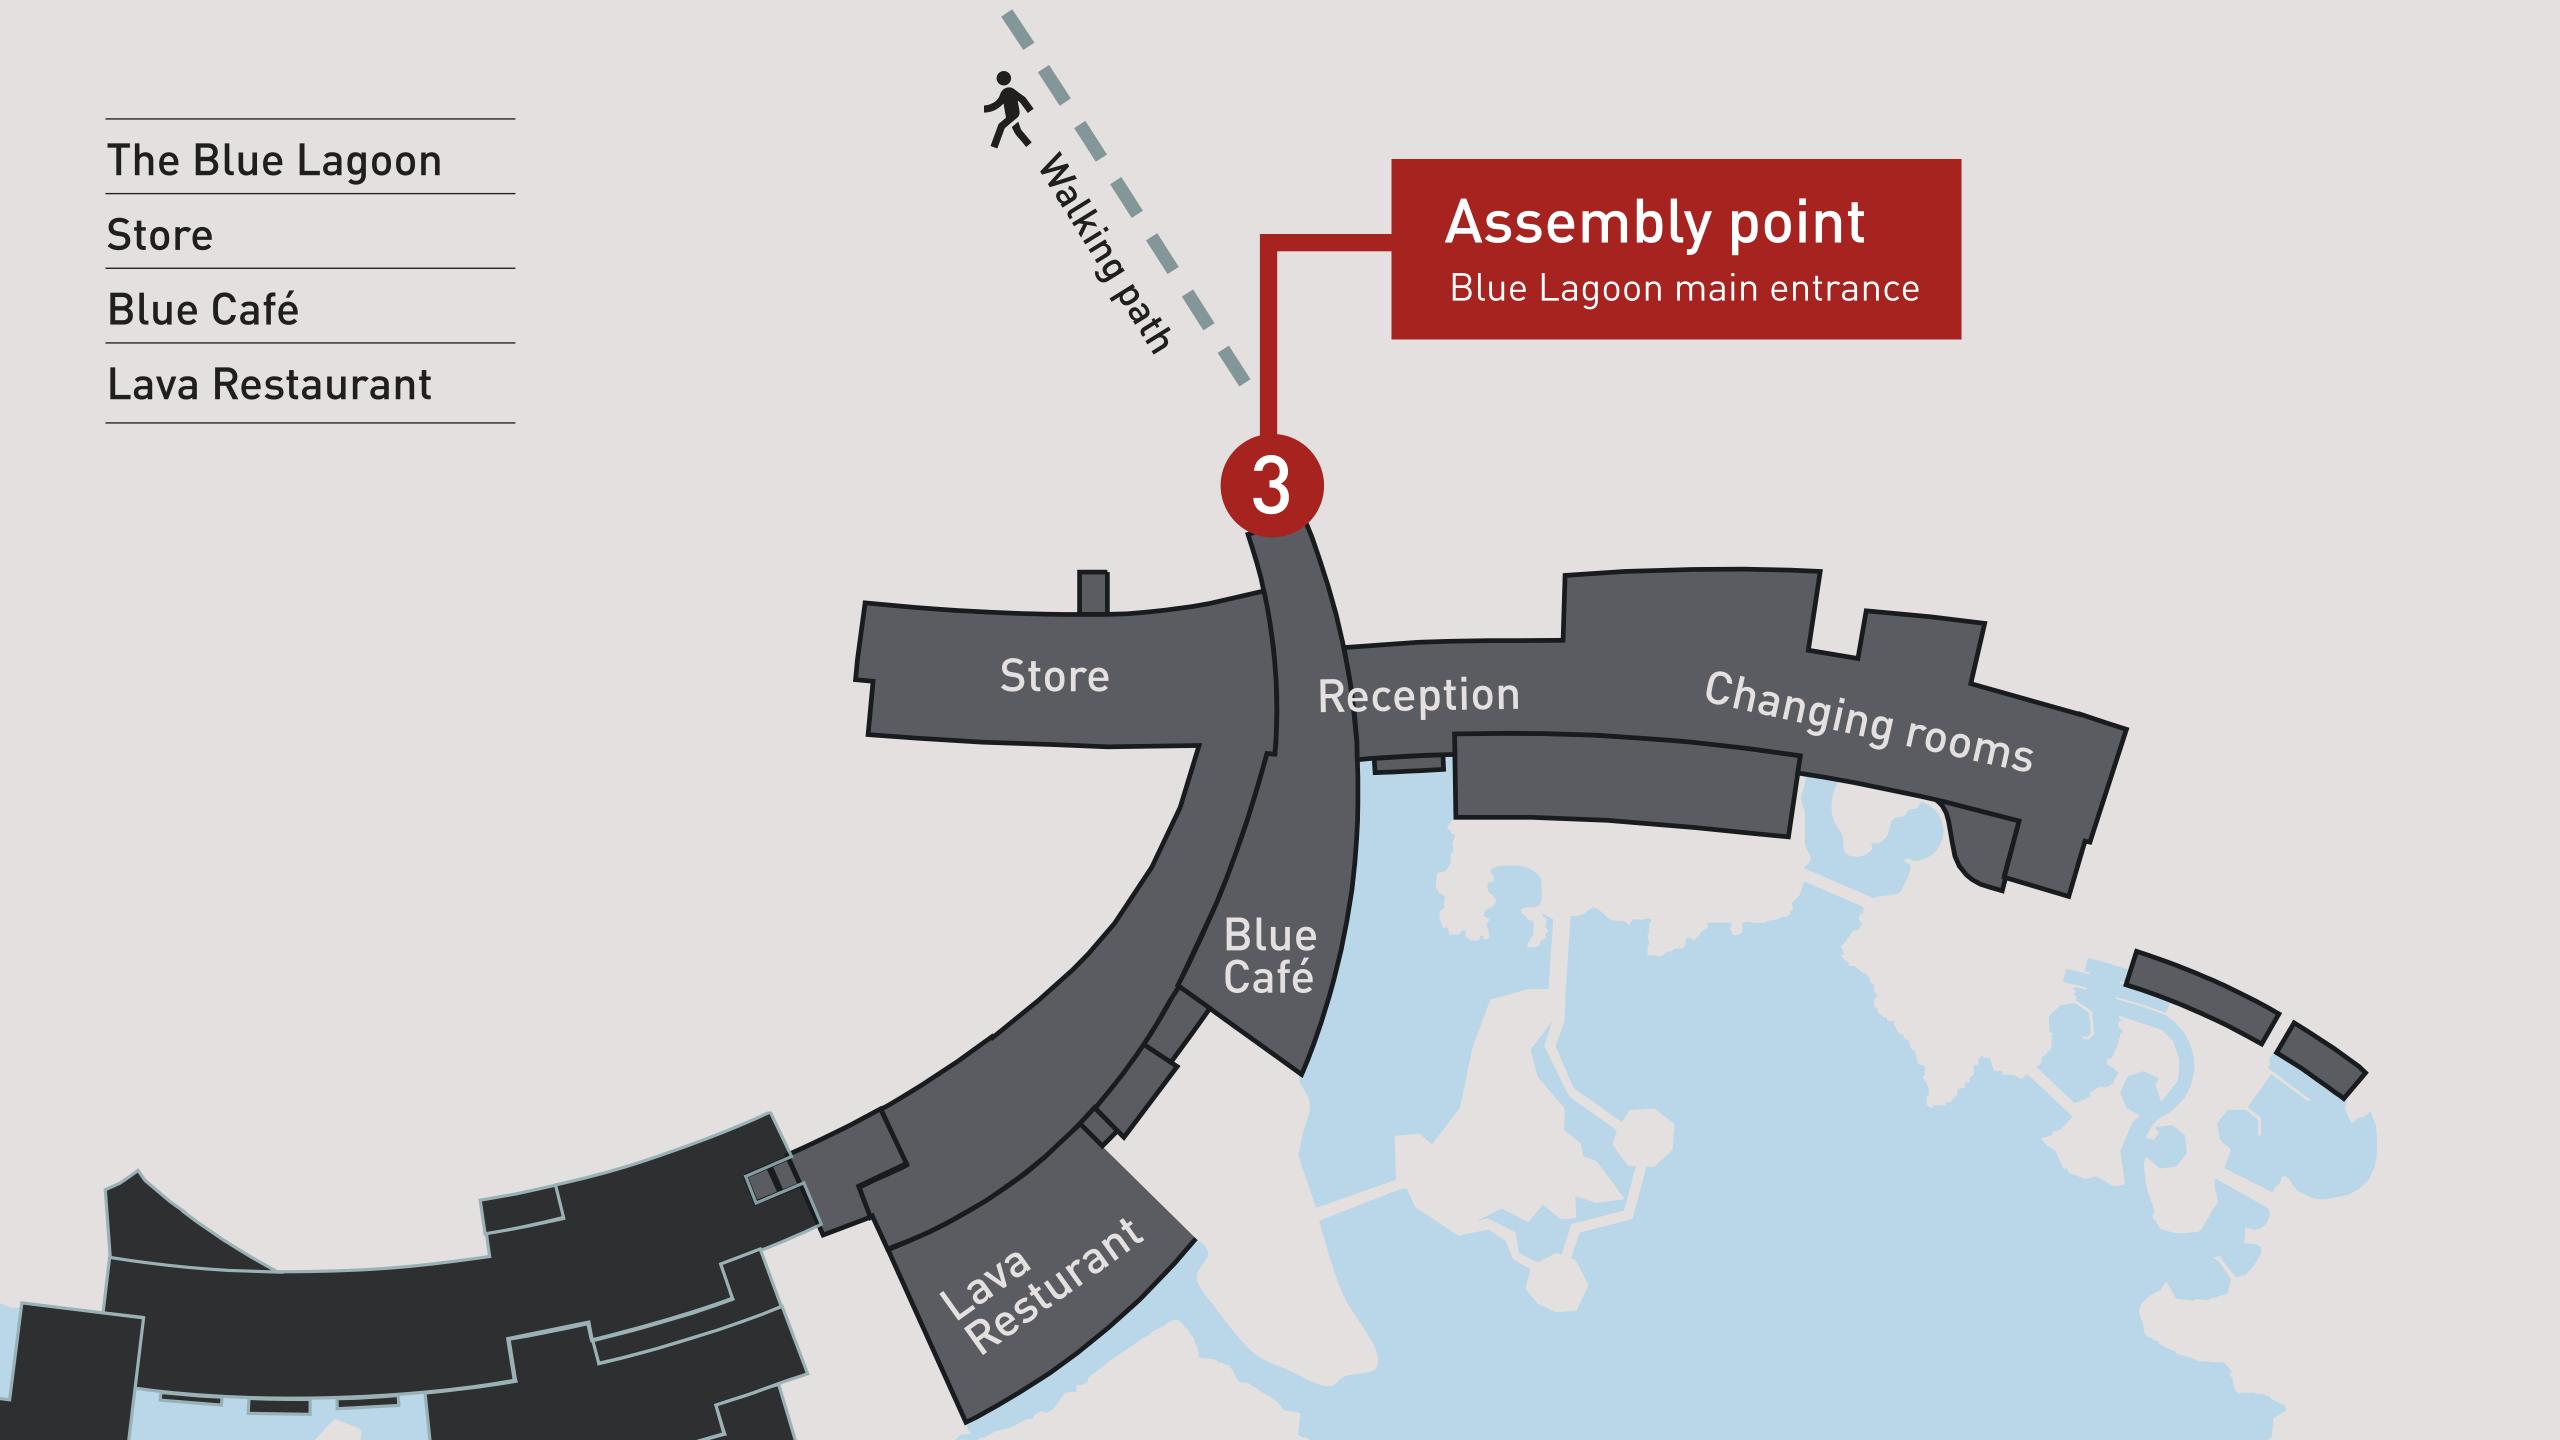

## Evacuation map

In case of volcanic eruptions, big earthquakes,

- Exit routes from the area
- Assembly points
- Parking

- Retreat Hotel main entrance
- Staff area
- Blue Lagoon main entrance
- Staff area
- Silica Hotel main entrance
- Staff area