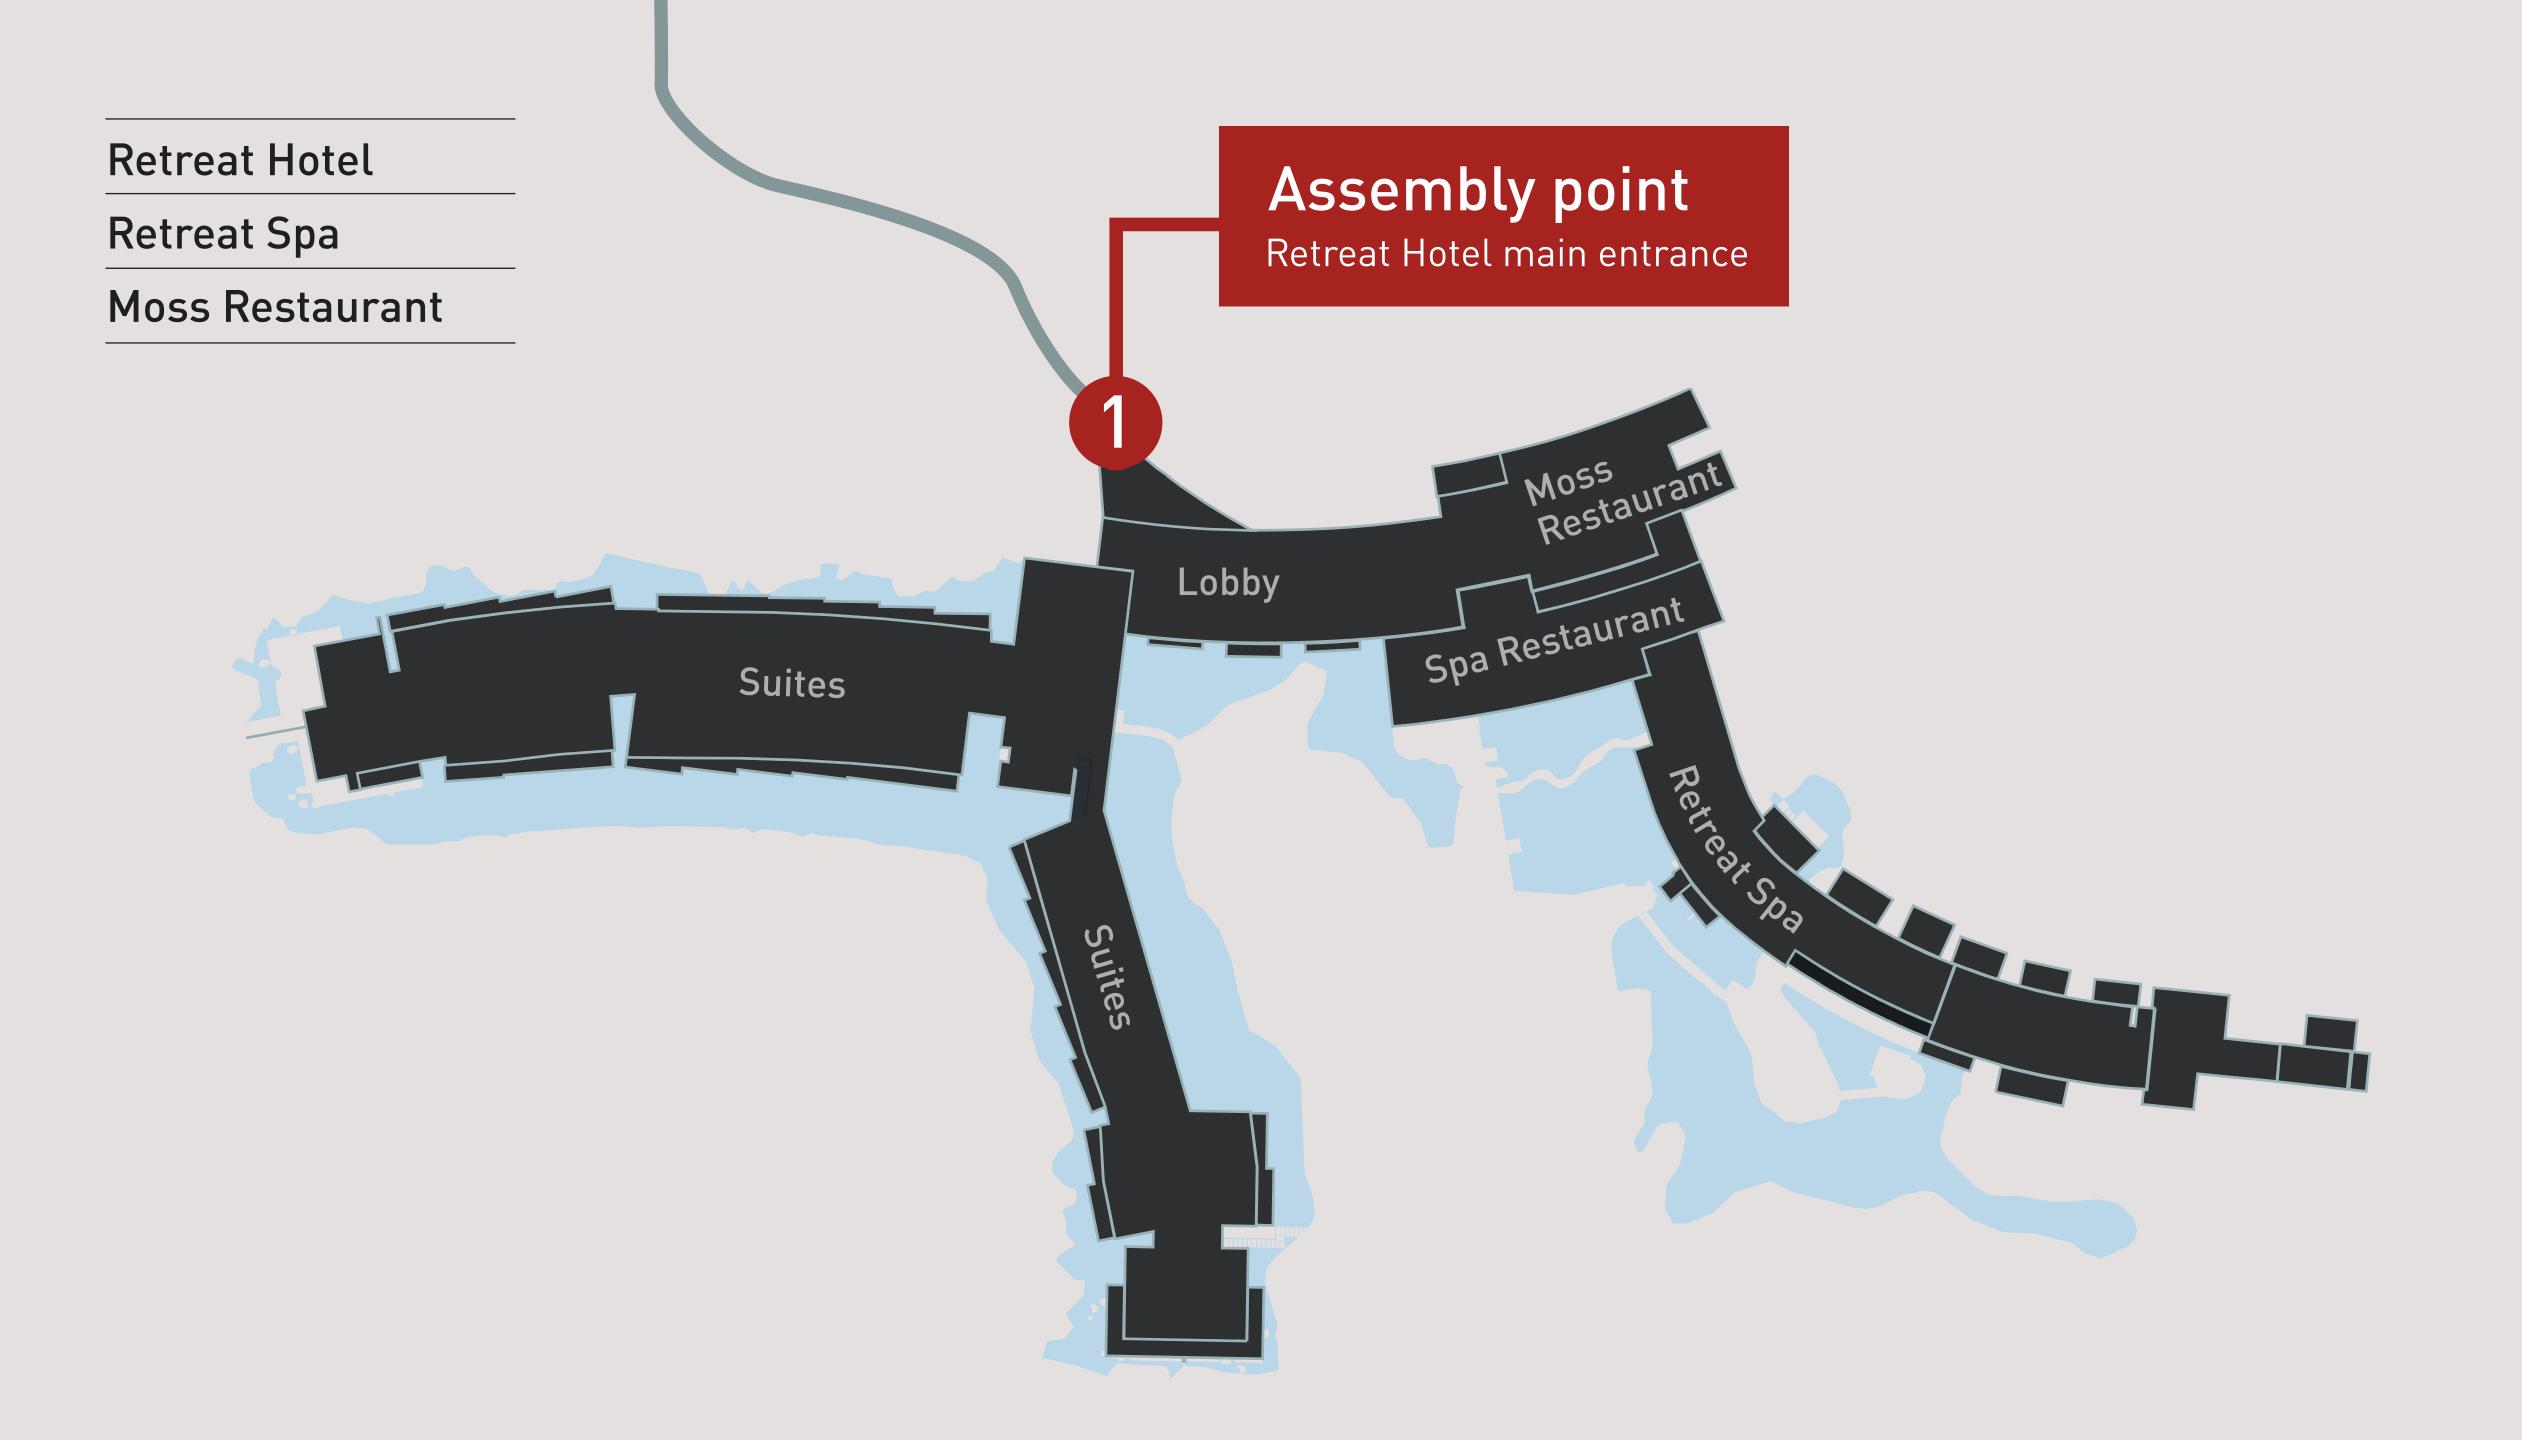

## Evacuation map

In case of volcanic eruptions, big earthquakes,

- Exit routes from the area
- Assembly points
- Parking

- Retreat Hotel main entrance
- Staff area
- Blue Lagoon main entrance
- Staff area
- Silica Hotel main entrance
- Staff area

## Key instructions in case of an evacuation:

- · Follow our trained staff's evacuation guidance.
- · Stay calm to ensure an effective evacuation.
- · Familiarize yourself with exit routes and assembly points.
- · Remember your belongings, including passport, medicine, and keys.
- · If you arrived by car, proceed to your vehicle and exit the premises. Fill all car seats if possible. Otherwise, buses are available for transportation.