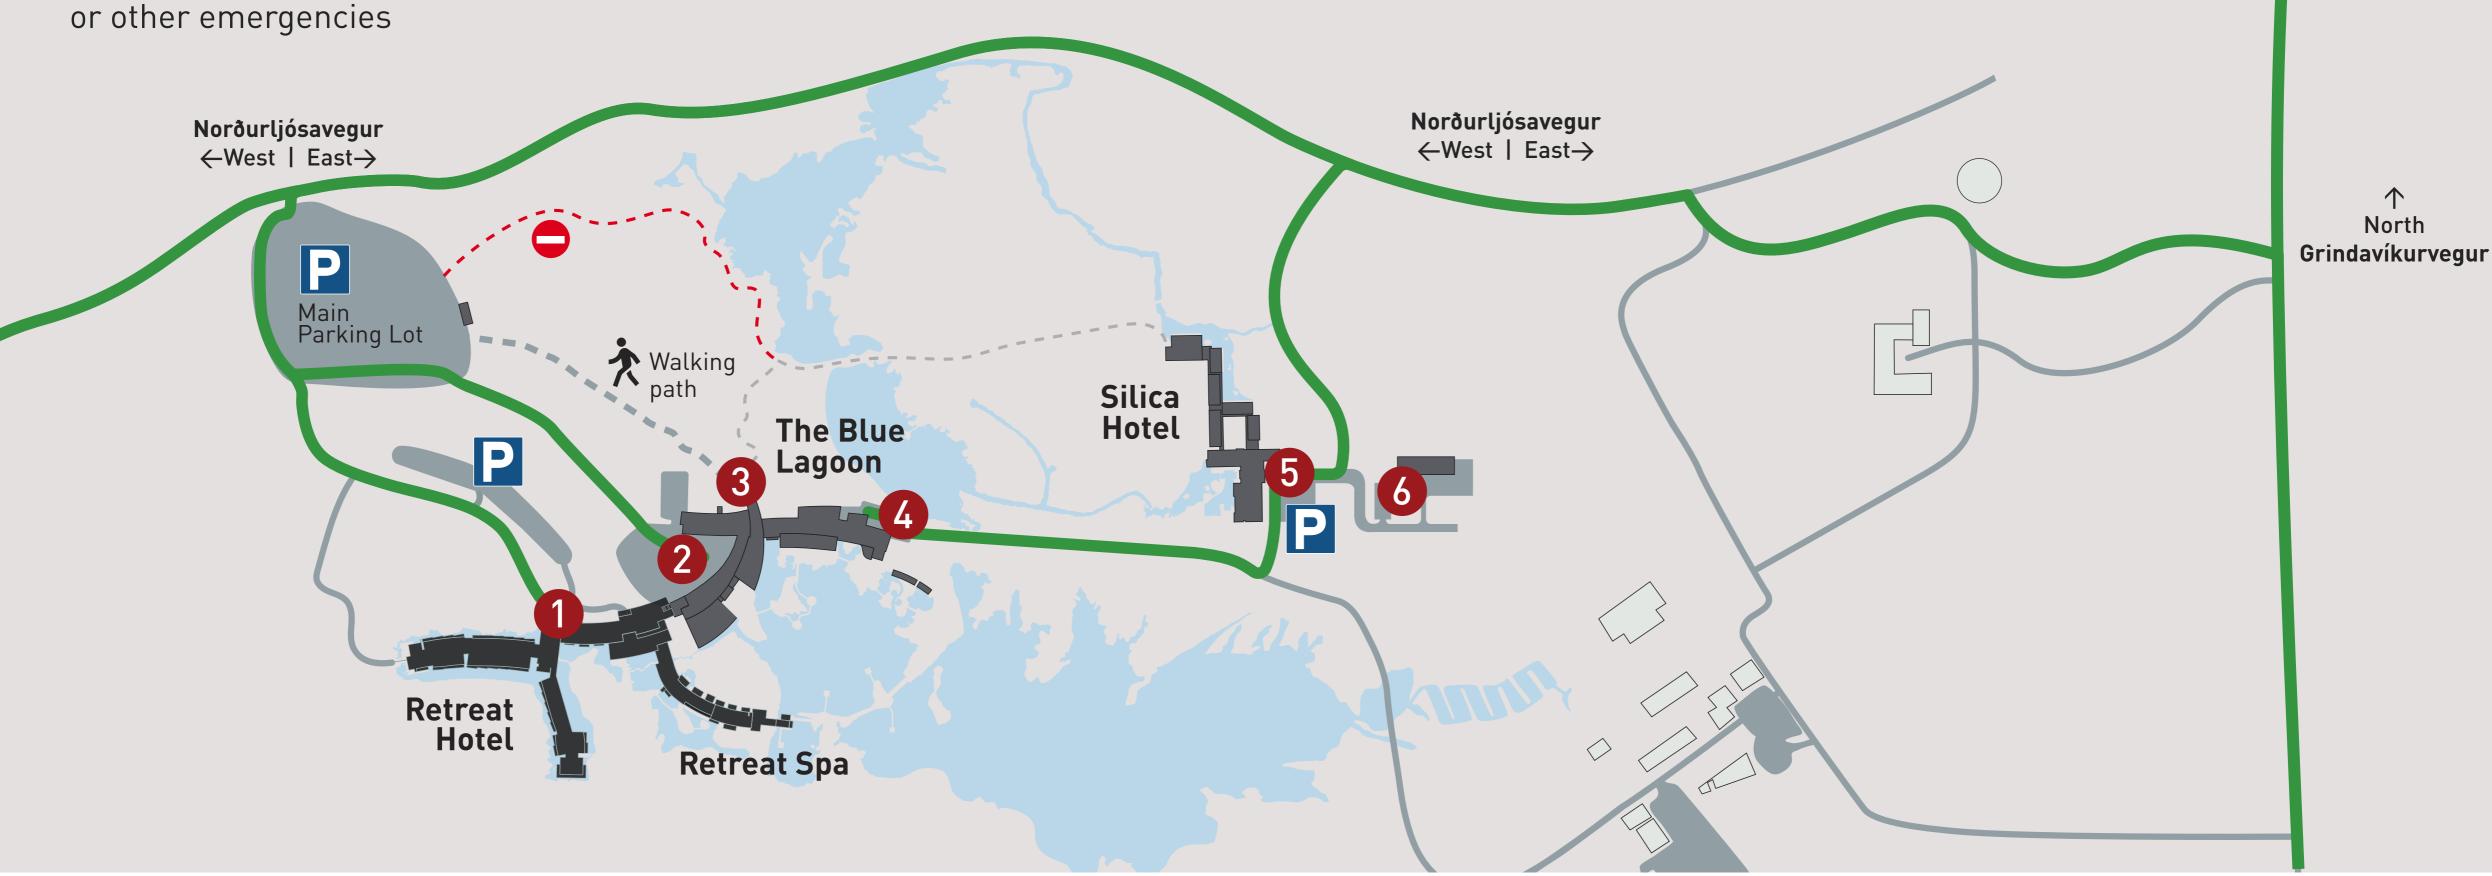

## Evacuation map

In case of volcanic eruptions, big earthquakes,

- Exit routes from the area
- Assembly points
- Parking

- Retreat Hotel main entrance
- Staff area
- Blue Lagoon main entrance
- Staff area
- Silica Hotel main entrance
- Staff area

## Key instructions in case of an evacuation:

- · Follow our trained staff's evacuation guidance.
- · Stay calm to ensure an effective evacuation.
- · Familiarize yourself with exit routes and assembly points.
- · Remember your belongings, including passport, medicine, and keys.
- · If you arrived by car, proceed to your vehicle and exit the premises. Fill all car seats if possible. Otherwise, buses are available for transportation.