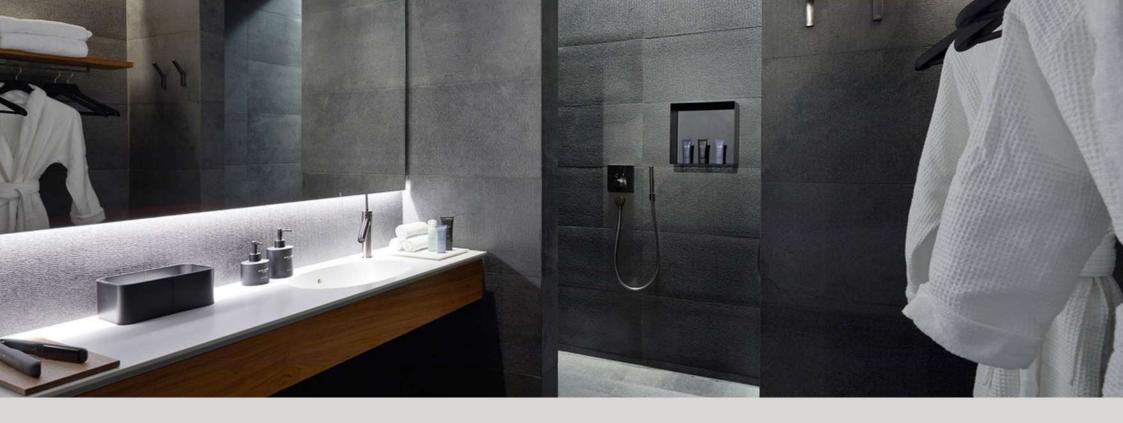

Guests of the spa must be at least 12 years old. Teenagers from 13-18 years old need to be accompanied by an adult.

The changing room features a walk-in shower, hair dryer and straightener, towels, bathrobes, slippers, and Blue Lagoon skin care amenities.