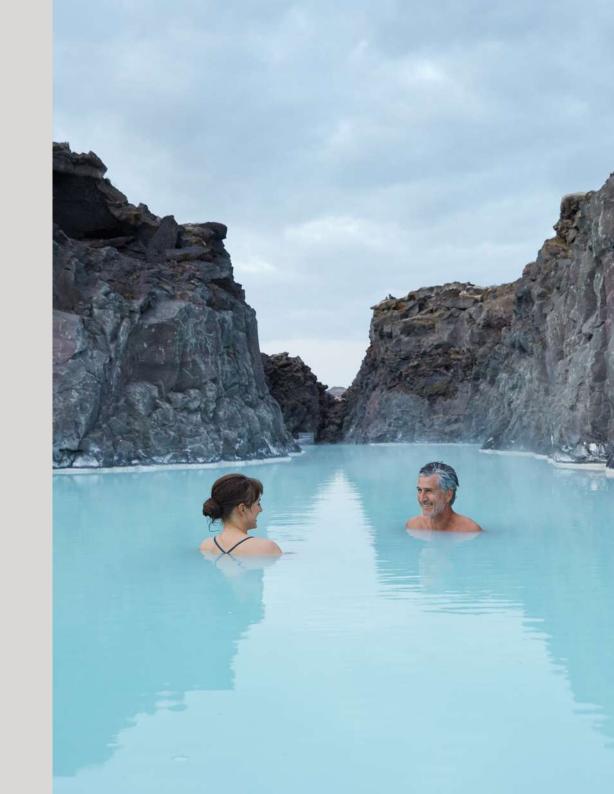

# The Retreat Lagoon Intimacy. Warmth. Serenity.

Unlocking a new experience of the Blue Lagoon, the mineralrich water surrounding the Retreat circulates through a terraced concourse of lava. With its canyons, corridors, and open spaces, this enchanting reservoir opens the door to the healing, rejuvenating properties of geothermal seawater.

Beyond the journey
Where the spa ends, the Blue Lagoon begins.

The full spectrum of Blue Lagoon in-water treatments are just beyond the lava walls of the spa. Exiting the volcanic earth, you enter a sheltered expanse of the Blue Lagoon where in-water treatments—formulated from the treasures of geothermal seawater—are given.