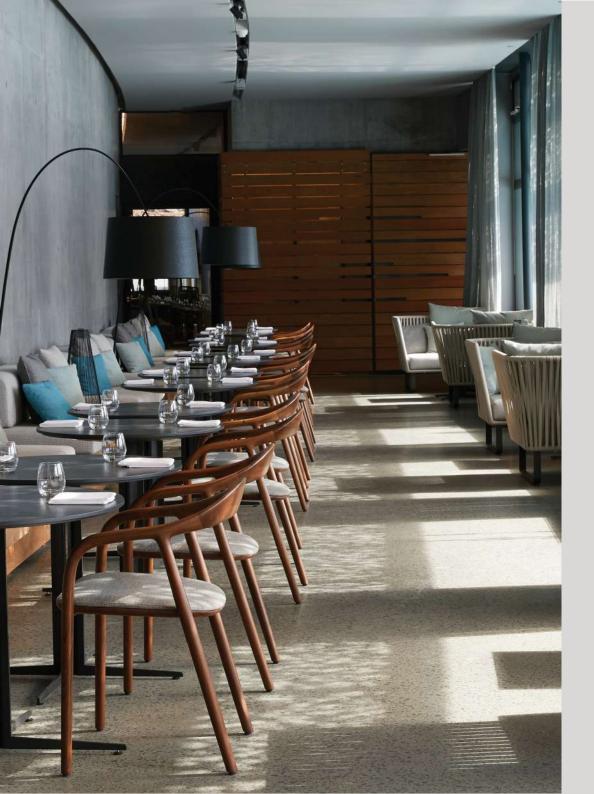

### Spa Restaurant

Spa Restaurant is a place of nourishment, relaxation, and enchantment. With expansive windows revealing the luminous warmth of the Retreat Lagoon, you can fulfill yourself on the restaurant's light delicacies as you gaze out at the mesmerizing sight of the mineral-rich blue waters and the centuries-old lava.