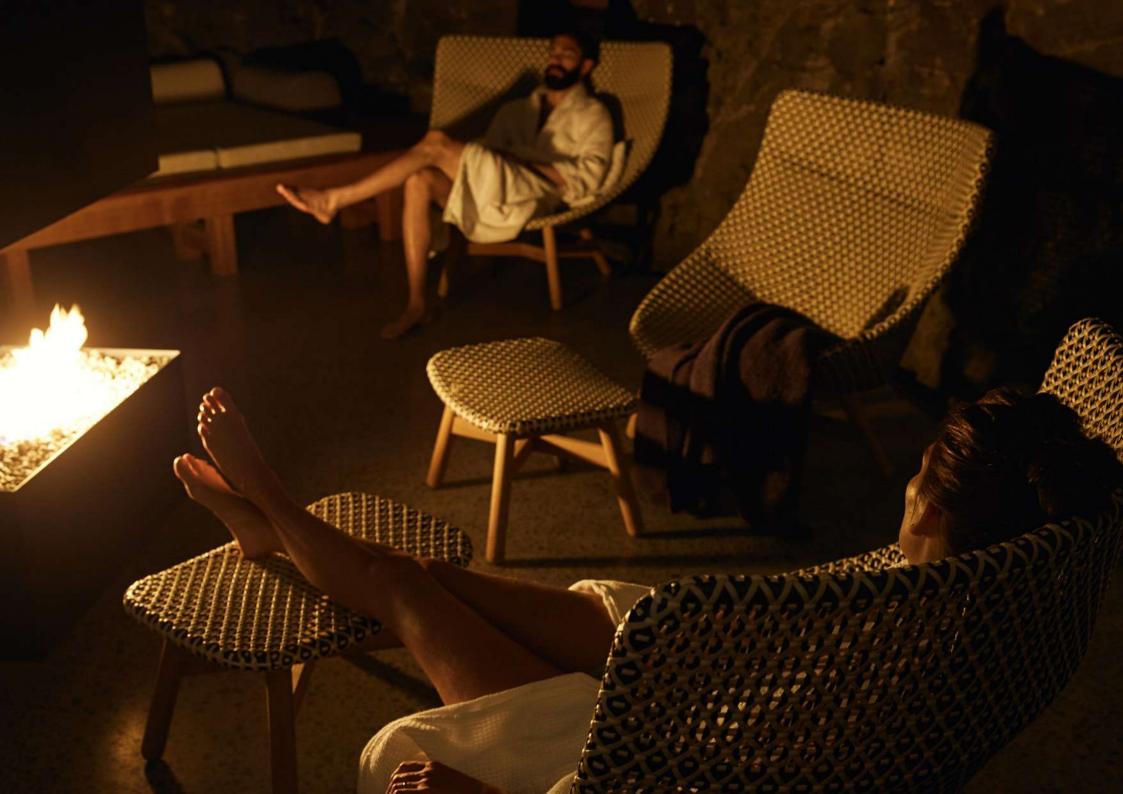

#### Fire

Recline and relax by the light of a fire.

You proceed ever deeper through an extraordinary concourse of lava that encompasses endless possibilities: dry heat, steam heat, massage, fire, nesting, relaxation, lounging, a panoramic viewing deck, a cold plunge well, and the mineral-rich warmth of the Retreat Lagoon.