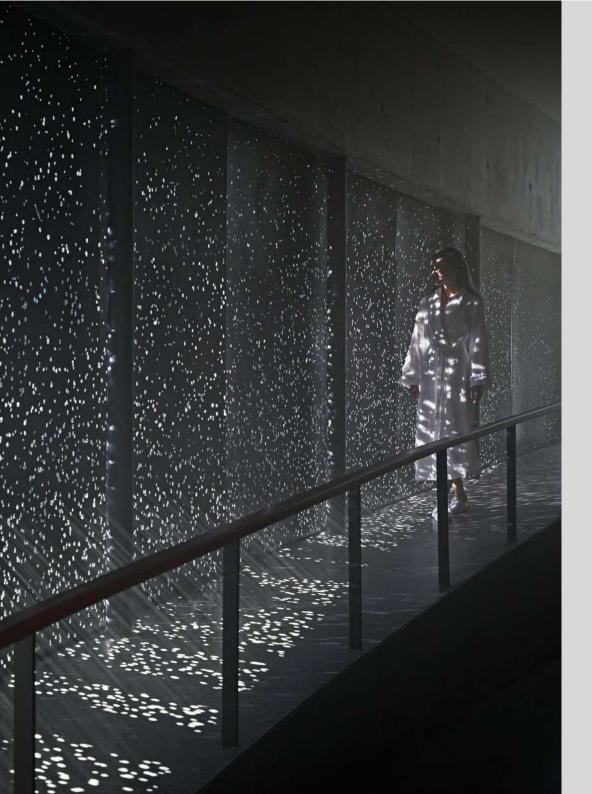

### Lava Spring

Discover the gently mesmerizing sights and sounds of water that drips from an unseen source of radiance and collects within a glass ceiling, creating the meditative sensations of a subterranean rainfall.