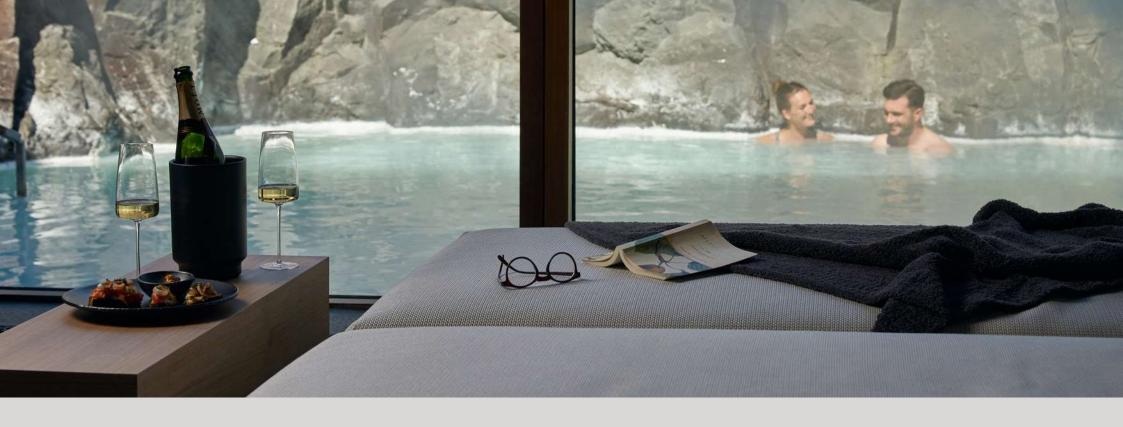

### Lava Cove

Experience the luxuries of an exclusive spa

A completely secluded, self-contained spa within the Retreat Spa. This extraordinary suite—which includes a private entrance, a lagoon, a fireplace, and a butler—is a place of abundant comfort and wellbeing.

### Lava Cove

Inclusions

Welcome drink (Champagne) and fruit platter
Handcrafted chocolates by our master chocolatier
Minibar stocked with soft drinks and water (still and sparkling)
Algae Mask and Silica Mud Mask
Extra hour

#### Lava Cove features:

Indoor area: 42 m²
Private lagoon: 35m²
Wood-burning fireplace
Private chef available on request
In-water massage available on request
Two heated chaise lounges for relaxation
Blankets and pillows
Shower and changing facilities
Bluetooth sound system