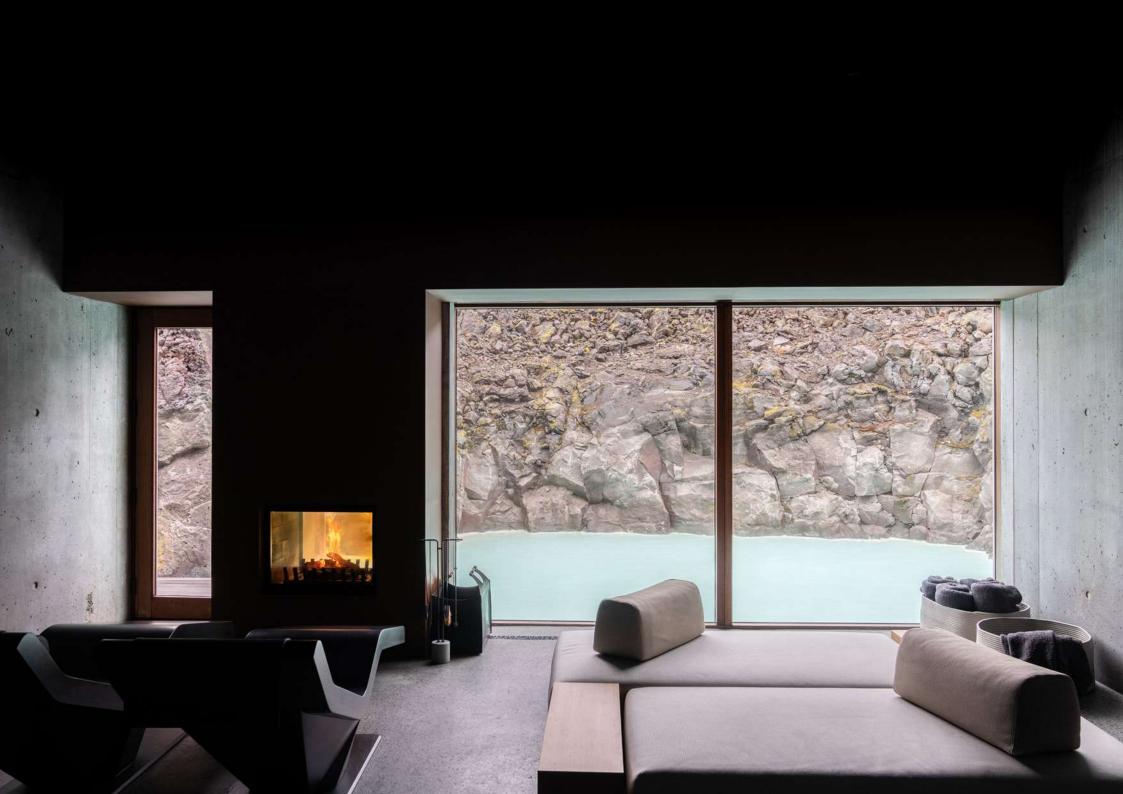

### Lava Cove

Experience the luxuries of an exclusive spa

A completely secluded, self-contained spa within the Retreat Spa. This extraordinary suite—which includes a private entrance, a lagoon, a fireplace, and a butler—is a place of abundant comfort and wellbeing.

#### Lava Cove features:

Indoor area: 42 m²
Private lagoon: 35m²
Wood-burning fireplace
Private chef available on request
In-water massage available on request
Two heated chaise lounges for relaxation
Blankets and pillows
Shower and changing facilities
Bluetooth sound system