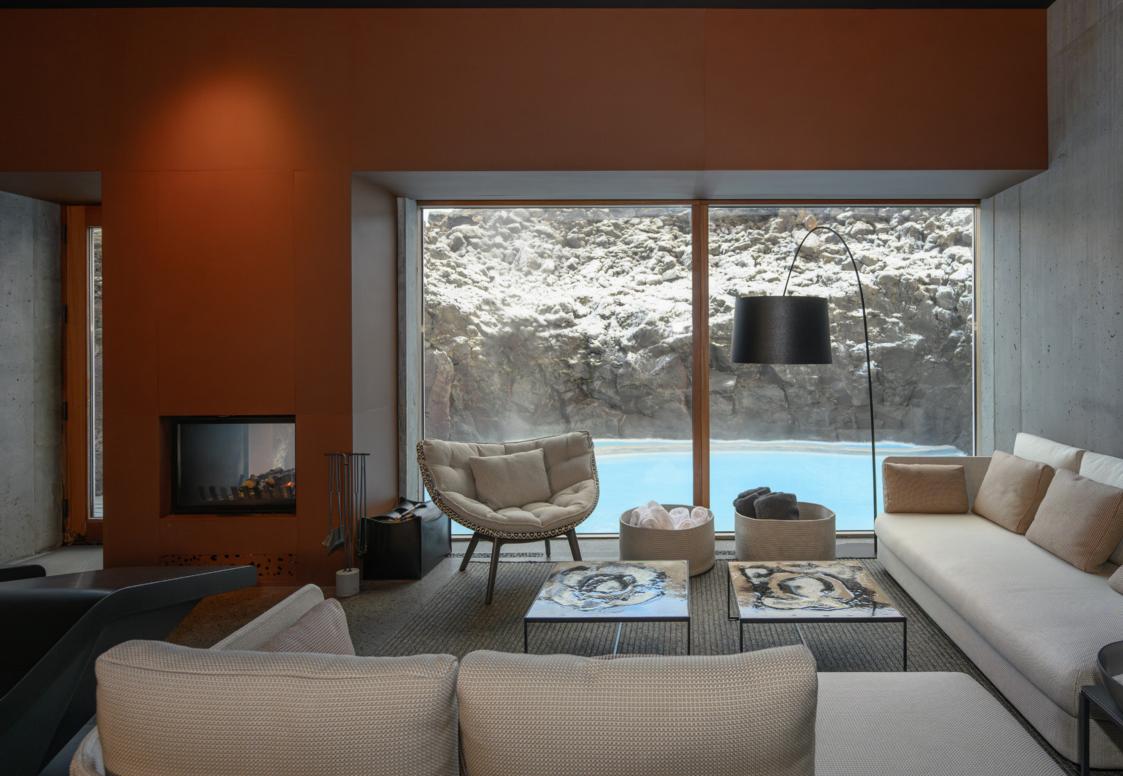

# The Retreat

Lava Cove

Encompassing a subterranean spa, a geothermal lagoon, a Michelin-star restaurant that reimagines Iceland's culinary traditions, and a 60-suite hotel encircled by the Blue Lagoon's mineral-rich waters, the Retreat is a place where guests can leave the world behind and enter a timeless realm of relaxation, rejuvenation, and exploration.

### Lava Cove features:

- Indoor area: 42 m<sup>2</sup>
- Private lagoon: 28 m<sup>2</sup>
- Wood-burning fireplace
- Two heated chaise lounges for relaxation
- Blankets and pillows
- Bluetooth sound system