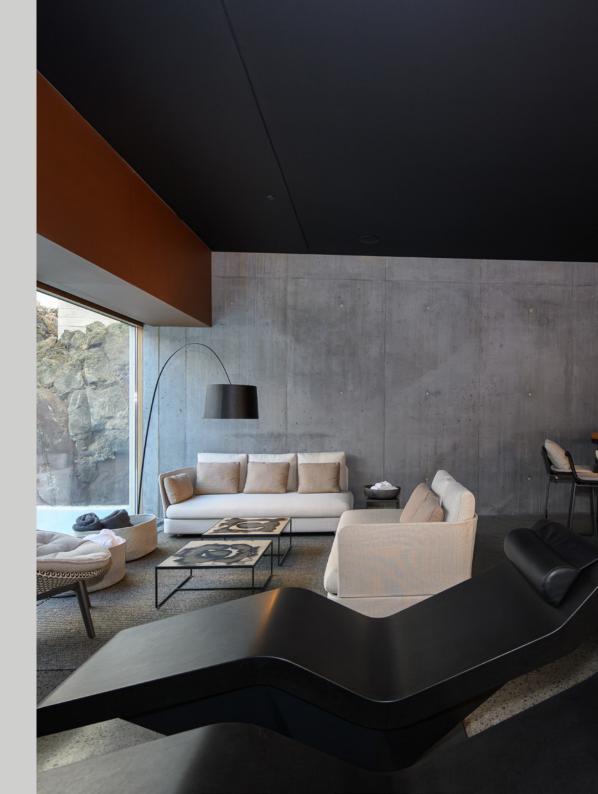

# The Retreat

Lava Cove

Encompassing a subterranean spa, a geothermal lagoon, a Michelin-star restaurant that reimagines Iceland's culinary traditions, and a 60-suite hotel encircled by the Blue Lagoon's mineral-rich waters, the Retreat is a place where guests can leave the world behind and enter a timeless realm of relaxation, rejuvenation, and exploration.

### Lava Cove features:

- Indoor area: 42 m<sup>2</sup>
- Private lagoon: 28 m<sup>2</sup>
- Wood-burning fireplace
- Two heated chaise lounges for relaxation
- Blankets and pillows
- Bluetooth sound system