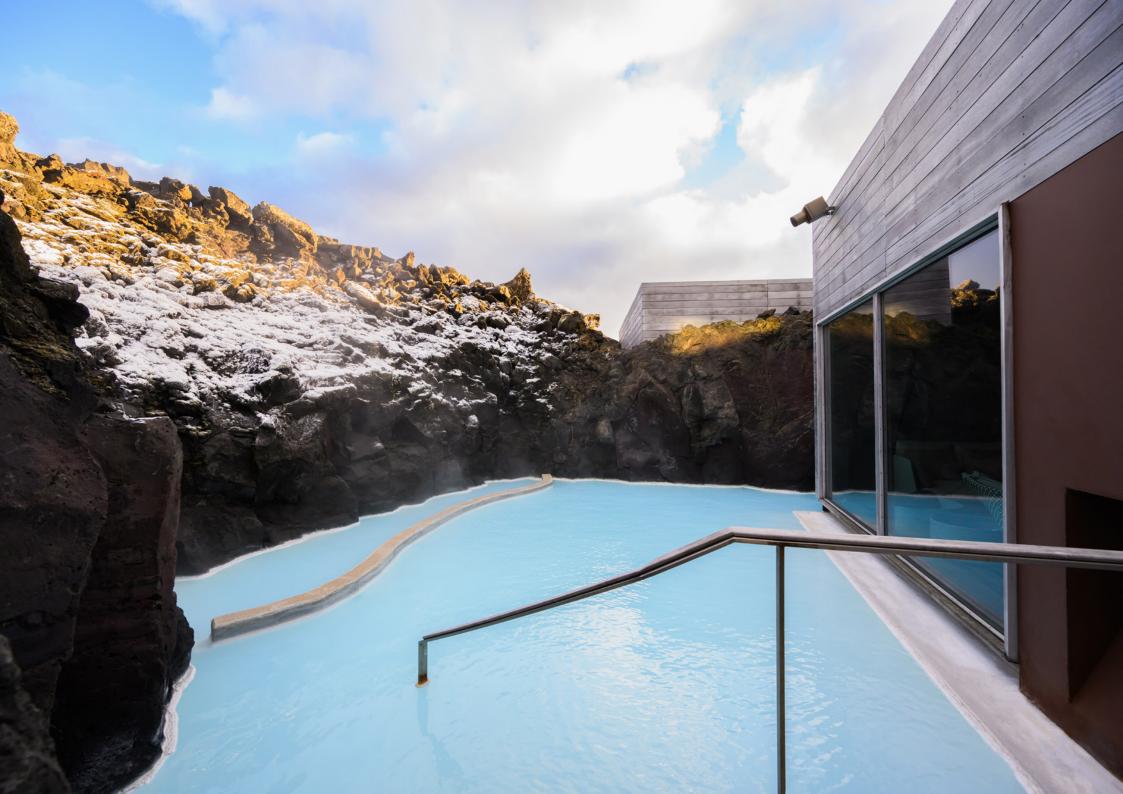

# The Retreat

Lava Cove

Encompassing a subterranean spa, a geothermal lagoon, a Michelin-star restaurant that reimagines Iceland's culinary traditions, and a 60-suite hotel encircled by the Blue Lagoon's mineral-rich waters, the Retreat is a place where guests can leave the world behind and enter a timeless realm of relaxation, rejuvenation, and exploration.

### Lava Cove features:

- Indoor area: 42 m<sup>2</sup>
- Private lagoon: 28 m<sup>2</sup>
- Wood-burning fireplace
- Two heated chaise lounges for relaxation
- Blankets and pillows
- Bluetooth sound system