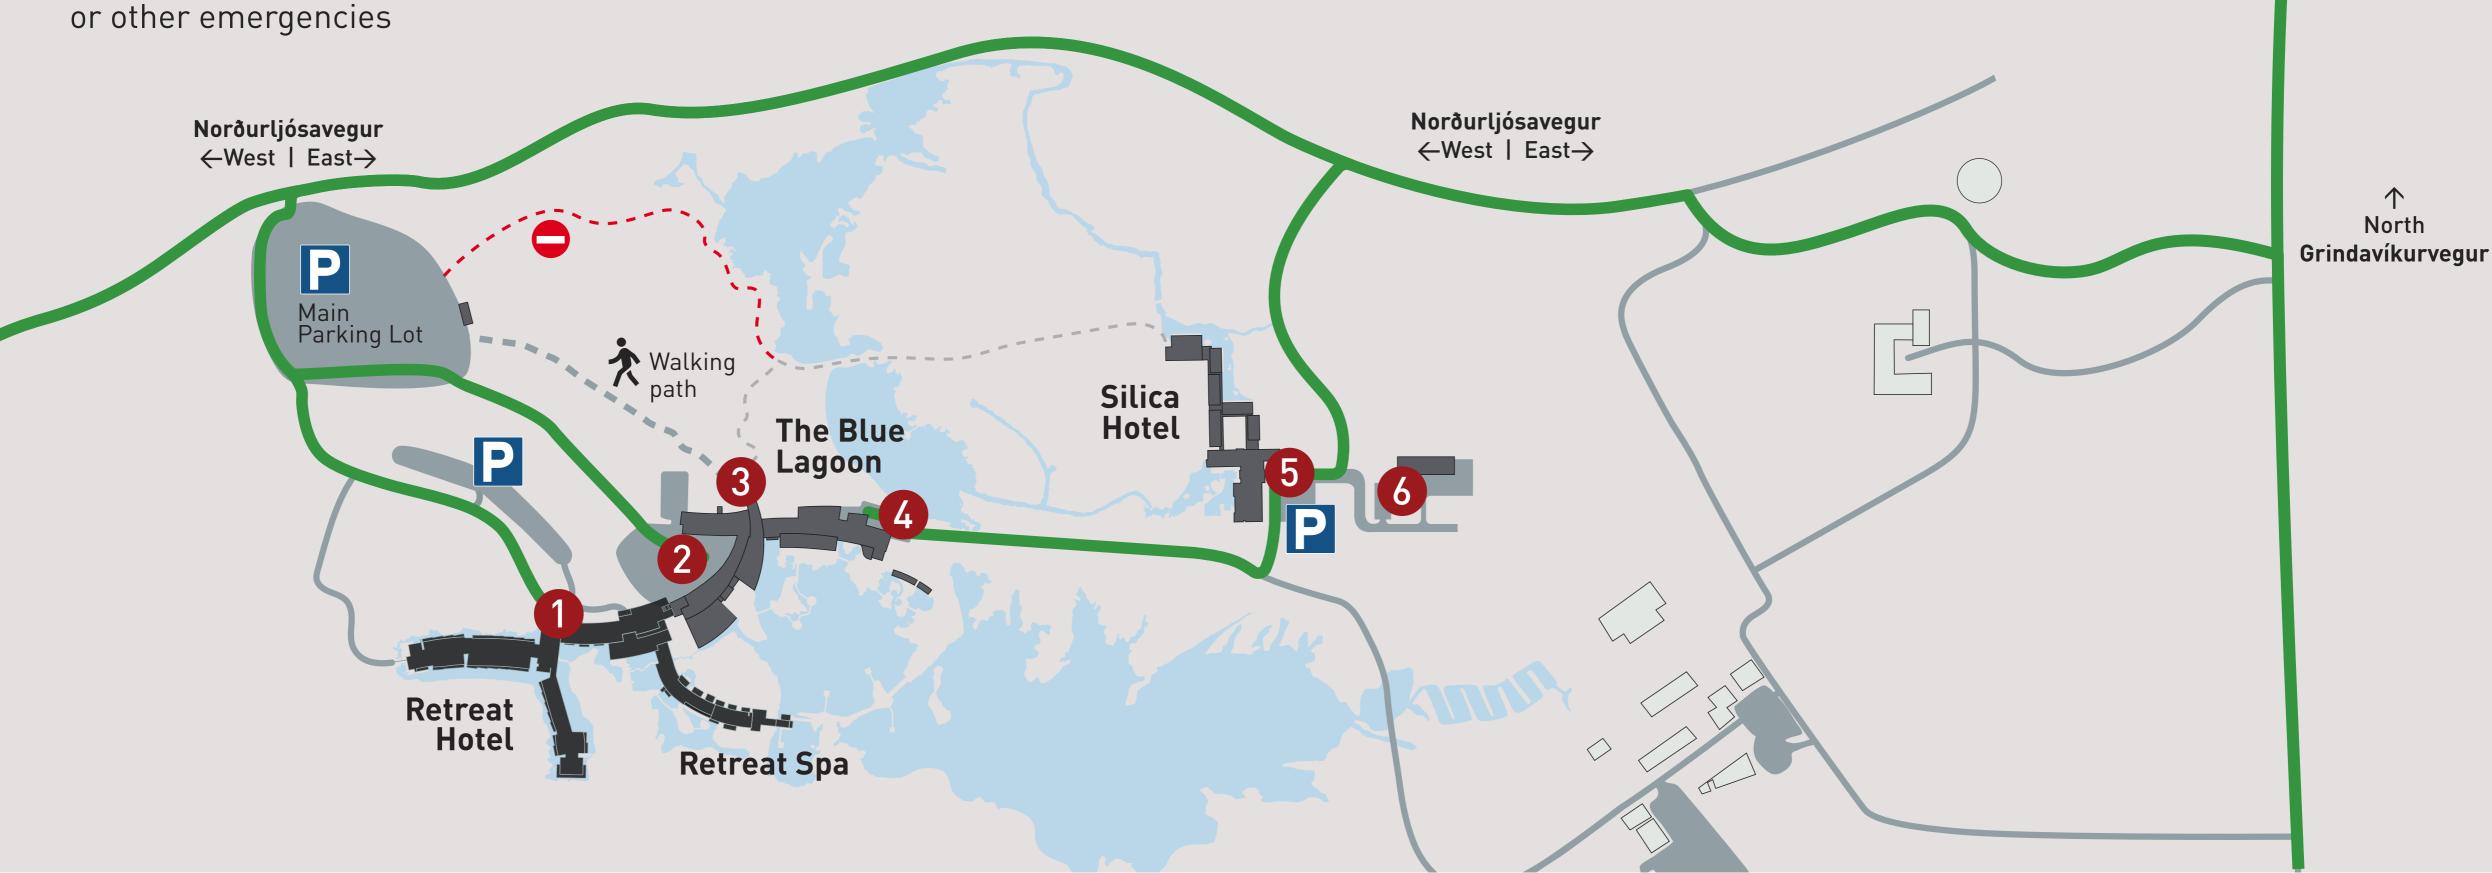

## Evacuation map

In case of volcanic eruptions, big earthquakes, or other emergencies

- **Exit routes from the area**
- Assembly points
- Parking

- Retreat Hotel main entrance
- 2 Staff area
- 3 Blue Lagoon main entrance
- 4 Staff area
- 5 Silica Hotel main entrance
- 6 Staff area

## Key instructions in case of an evacuation:

- · Follow our trained staff's evacuation guidance.
- · Stay calm to ensure an effective evacuation.
- Stay cath to ensure an enective evacuation.
- · Familiarize yourself with exit routes and assembly points.
- · Remember your belongings, including passport, medicine, and keys.
- · If you arrived by car, proceed to your vehicle and exit the premises. Fill all car seats if possible. Otherwise, buses are available for transportation.