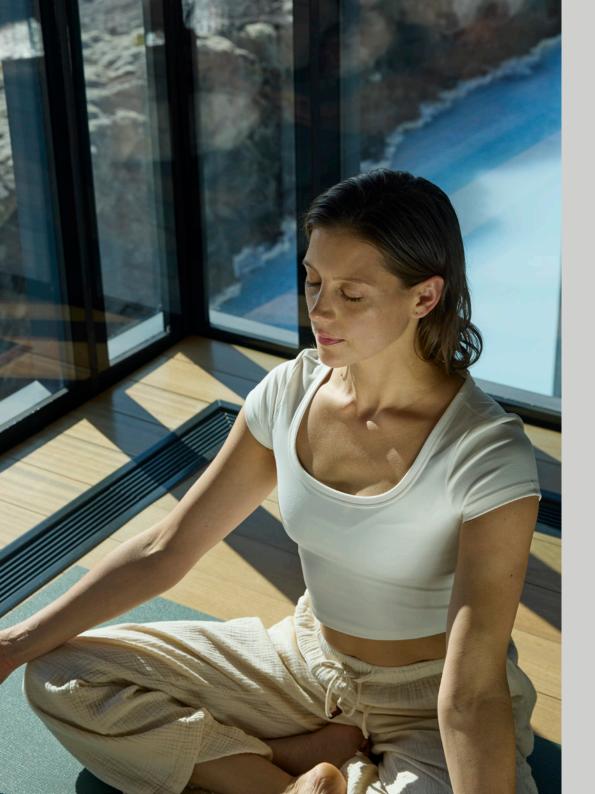

# Private yoga flow

Based on three types of yoga, this private guided session brings balance and harmony to both body and mind.

This 60-minute experience integrates asana, alignment, and breathwork as you transition from one pose to another in gentle and fluid movements.

### **Guided meditation**

Meditation helps us practice gratitude and enjoy the present moment.

This 30-minute session requires no experience or skill. It can be fully customized to meet your needs or help you work toward your own goals.