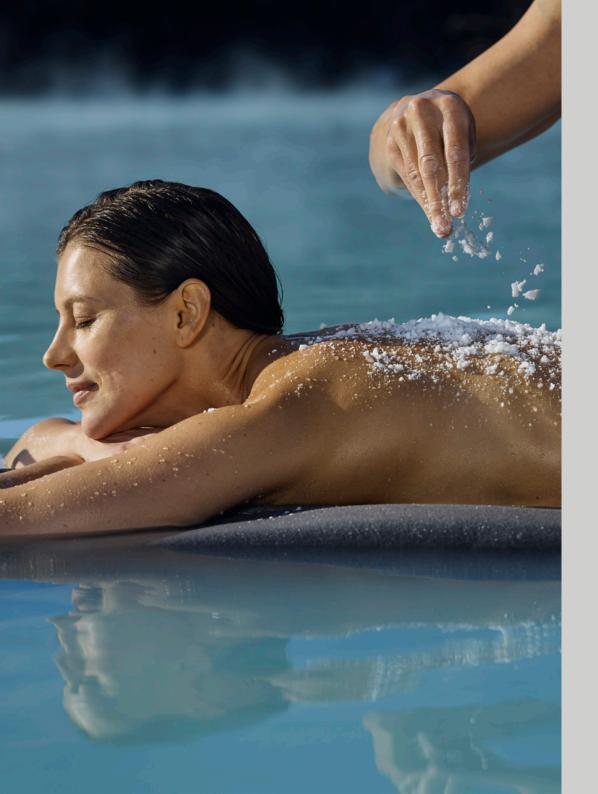

# Relaxing in-water massage with full-body silica salt scrub

60 min | 90 min

Combining the natural powers of silica with the indulging in-water massage, your treatment begins with a cleansing and exfoliating silica salt scrub that stimulates circulation, strengthens the skin barrier and leaves your body smooth, glowing, and revitalized. The silica salt scrub is followed by a deeply relaxing massage enhancing your physical and emotional wellbeing.