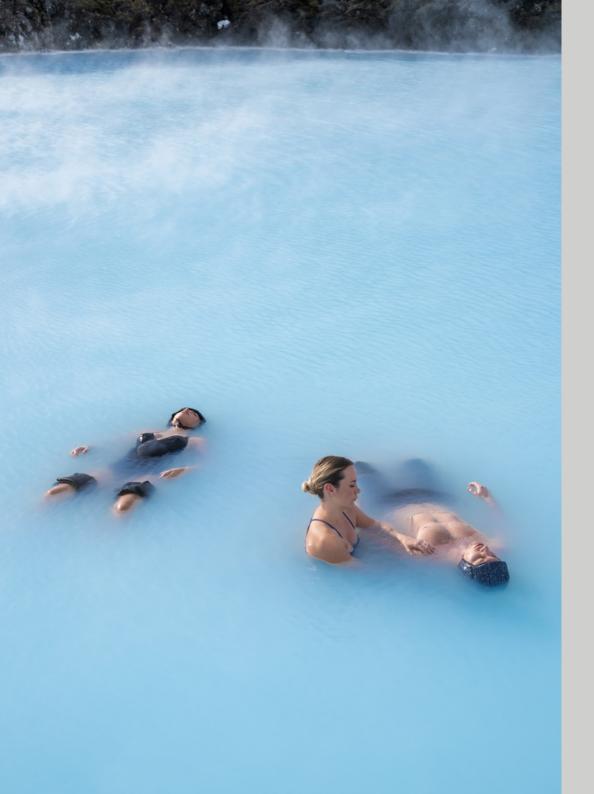

### Relaxing in-water massage

30 min | 60 min

A soothing, full-body massage on a flotation mat, submerged in the mineral-rich water of the Blue Lagoon—a treatment found nowhere else in Iceland.

Draped in a warm blanket and supported by a flotation mat, you will enjoy your soothing, full-body massage in comfort and warmth, surrounded by the iconic blue waters of the lagoon.

# Couple's float therapy

45 min | Two people

This shared and minfdul experience soothes the body and calms the mind.