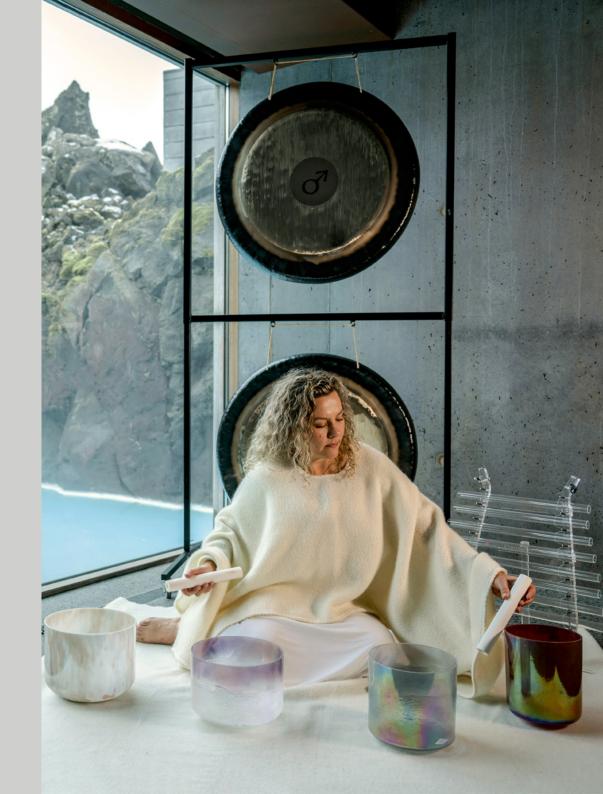

### Sound healing

An immersive sonic journey based on the therapeutic tones of sound-bath instruments.

Gongs and alchemy bowls produce sounds at a frequency that can bring about a meditative state. This ancient, highly spiritual practice has been used as a holistic healing tool throughout history and we are now rediscovering the soothing effect that pure sounds can have on our minds and bodies.

All sessions are private and suitable for everyone and are intended for one or two people at a time. For additional guests, please contact us.

Sound healing requires a one-week booking notice due to limited availability