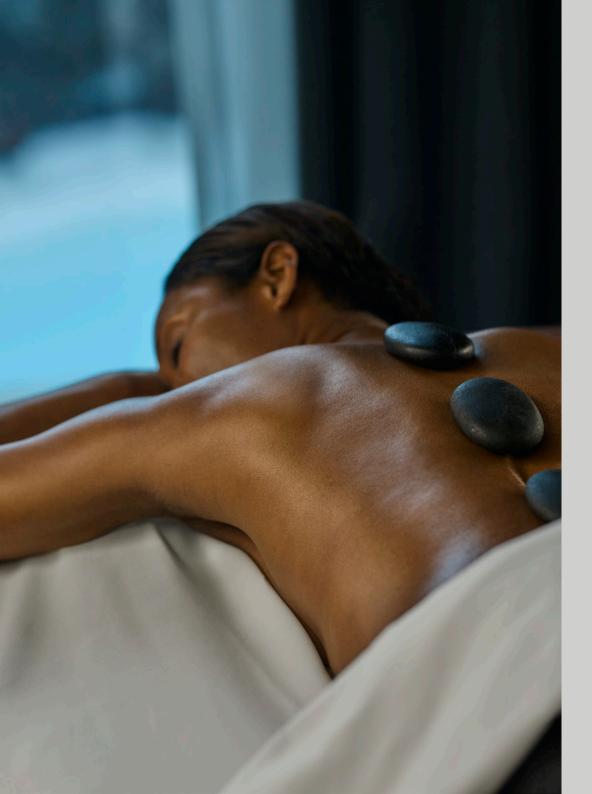

# Hot stone massage

60 min | 90 min

Heated stones soften your muscles and enhance the feeling of wellbeing.

The basalt stones radiate warmth through your nerves and muscles, which stimulates circulation while relieving stress, tension, and stiffness.