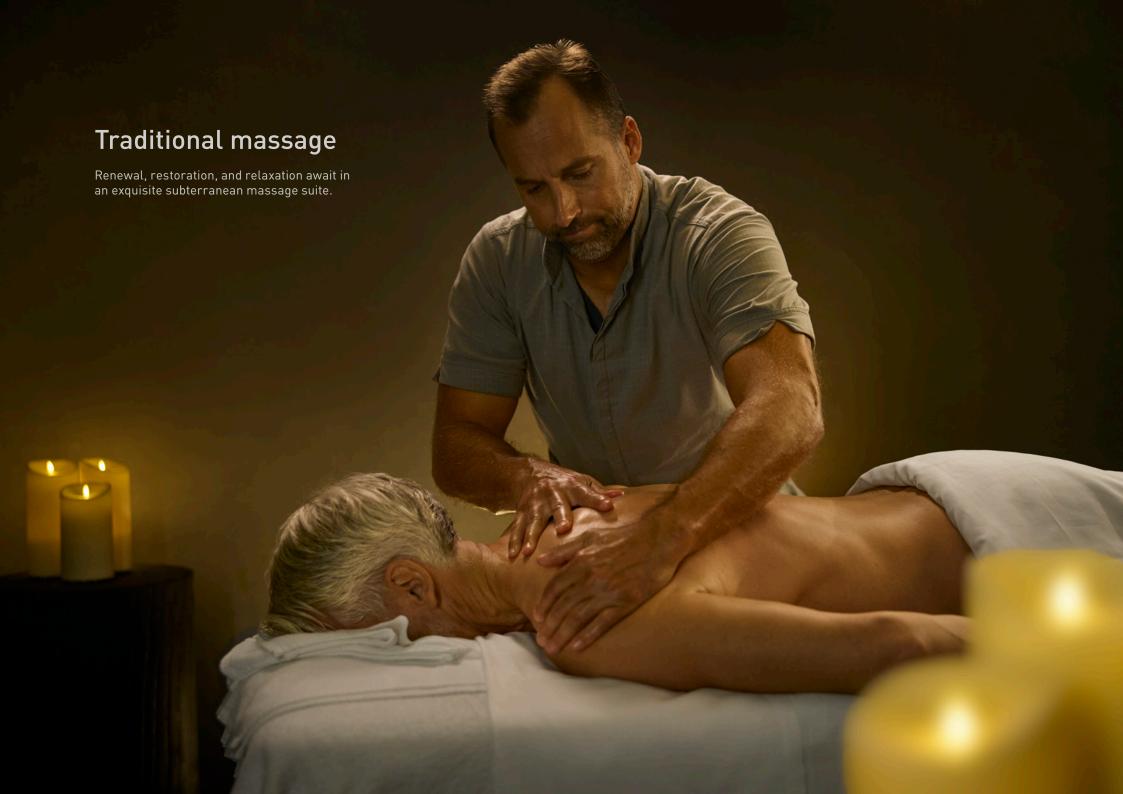

# Relaxing massage

30 min | 60 min | 90 min

Centered on eliminating tension, stress, and fatigue, this massage will leave you feeling restored and relaxed. Your therapist will help your circulation by applying various degrees of pressure where you most need it.