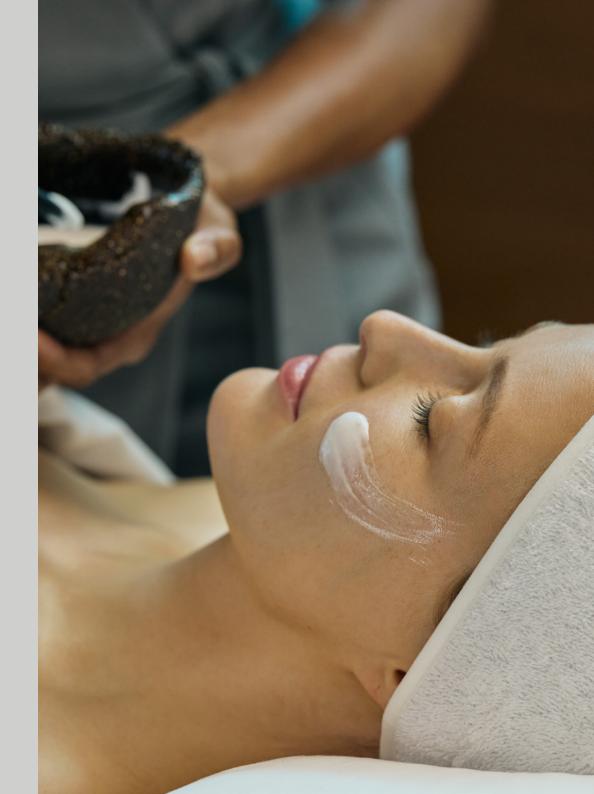

### Classic facial

45 min

Customized to your needs and skin type, this 45-minute facial combines soothing massages and Blue Lagoon Skincare products for refreshed, revitalized skin. There are five steps to our classic facial, all improving your skin's appearance and leaving it refreshed and revitalized.

### Deluxe facial

60 min

The treatment starts with an expert examination of your skin, followed by both surface and deep cleansing. A soothing face, neck, and shoulder massage, enhanced by hot stones, helps ease muscle fatigue. Cold Gua Sha is used to boost circulation and skin function. The treatment ends with a mask, serum and cream according to your skin type.

### Signature facial

90 min

The Signature facial includes a full back massage, upper body massage, and a relaxing head massage. Your treatment specialist then examines your skin to match products to your needs, followed by both surface and deep cleansing. A soothing face, neck, and shoulder massage, enhanced by hot stones, helps ease muscle fatigue. Cold Gua Sha is used to boost circulation and skin function. Your treatment specialist then applies face masks, serums, and creams that suit your skin type.