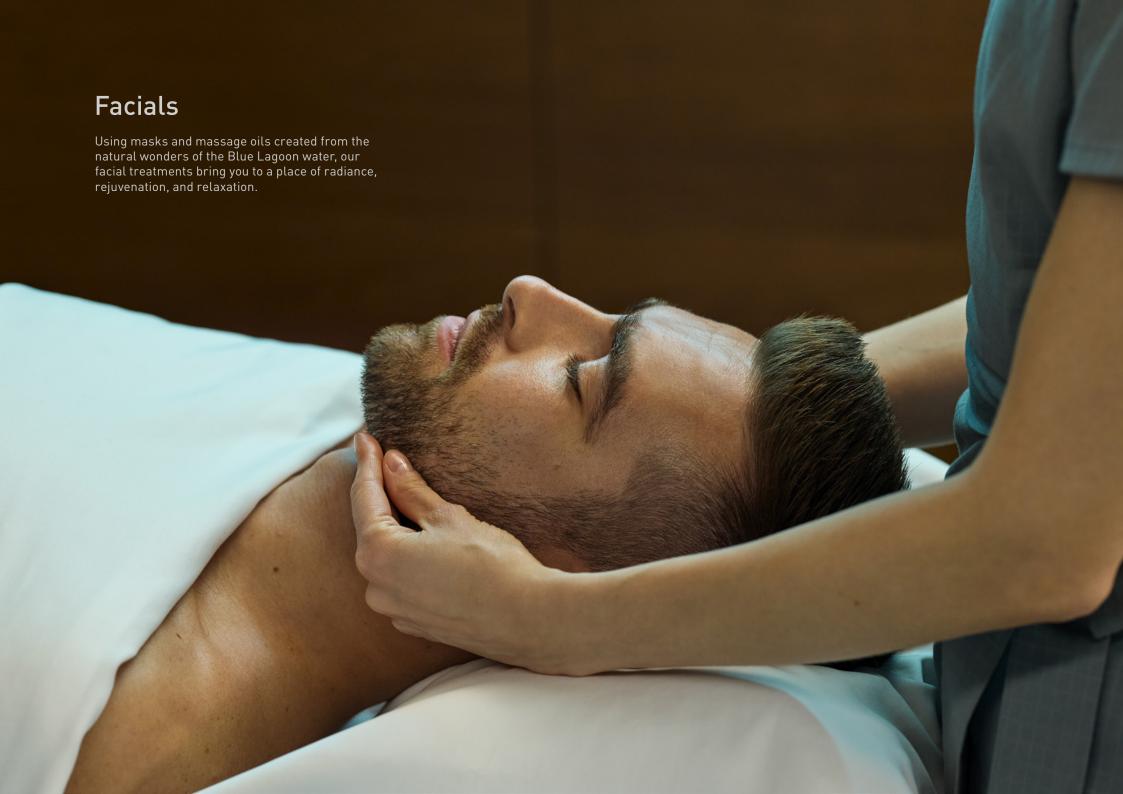

### Classic facial

45 min

Customized to your needs and skin type, this 45-minute facial combines soothing massages and Blue Lagoon Skincare products for refreshed, revitalized skin. There are five steps to our classic facial, all improving your skin's appearance and leaving it refreshed and revitalized.