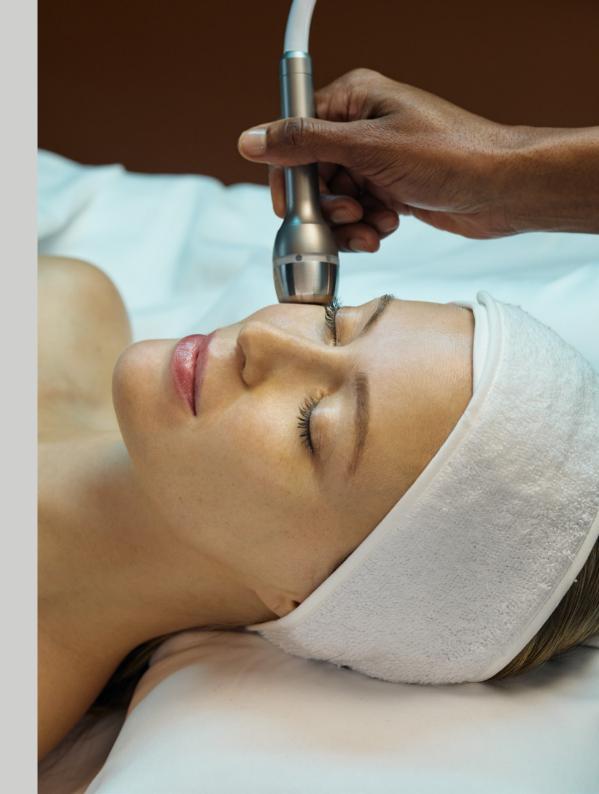

### **BL+ Resurfacing**

30 min

A gentle Aqua peel exfoliation that uses ultrasound waves, leaving your skin radiant, revitalized, and ready to receive BL+Complex. Your treatment specialist will gently exfoliate your skin to push out superficial impurities.

# **BL+ Sculpting**

45 min

Using high-frequency ultrasound waves, this 45-minute facial stimulates collagen production, enhances cellular turnover, tones the skin, relaxes muscles, and smooths fine lines and wrinkles. This gentle yet effective approach brings out your radiant glow through the combined power of the BL+ Complex and technology.

# **BL+ Resurfacing and sculpting**

60 min

A transformative 60-minute experience leaves you feeling smooth and radiant, thanks to the combination of Aqua Peel technology, a gentle exfoliation, and the bioactive BL+ Complex.

### **BL+ Ultimate**

90 min

Results-driven techniques, bioactive skincare products powered by BL+ Complex, and a hot stone massage will leave you looking and feeling transformed.

This 90-minute experience utilizes the Aqua Peel device for gentle micro-exfoliation and ultrasound technology to firm and sculpt while delivering BL+ Complex deep into the skin. With a neck, chest, and face massage between facial steps as well as a hot stone massage, you will leave feeling warm, relaxed and radiant.