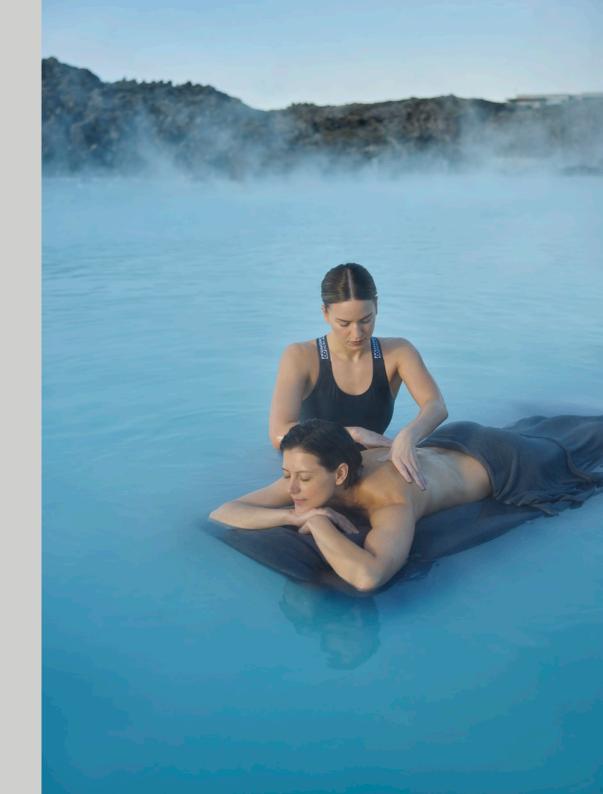

### Signature in-water massage

120 min

This three-stage pamper reduces stress, stimulates circulation, and leaves you feeling recharged. Finishing with a salt scrub and silica or algae wrap, you will emerge from the warm water feeling smooth and radiant.

### Relaxing in-water massage

30 min | 60 min

A soothing, full-body massage on a flotation mat, submerged in the mineral-rich water of the Blue Lagoon—a treatment found nowhere else in Iceland.

Draped in a warm blanket and supported by a flotation mat, you will enjoy your soothing, full-body massage in comfort and warmth, surrounded by the iconic blue waters of the lagoon.