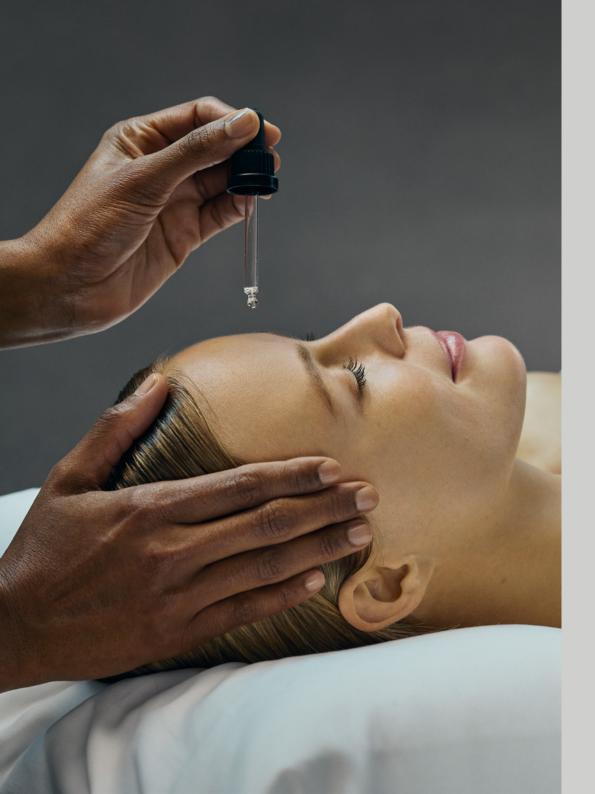

# Relaxing in-water massage with full-body silica salt scrub

60 min | 90 min

Combining the natural powers of silica with the indulging in-water massage, your treatment begins with a cleansing and exfoliating silica salt scrub that stimulates circulation, strengthens the skin barrier and leaves your body smooth, glowing, and revitalized. The silica salt scrub is followed by a deeply relaxing massage enhancing your physical and emotional wellbeing.