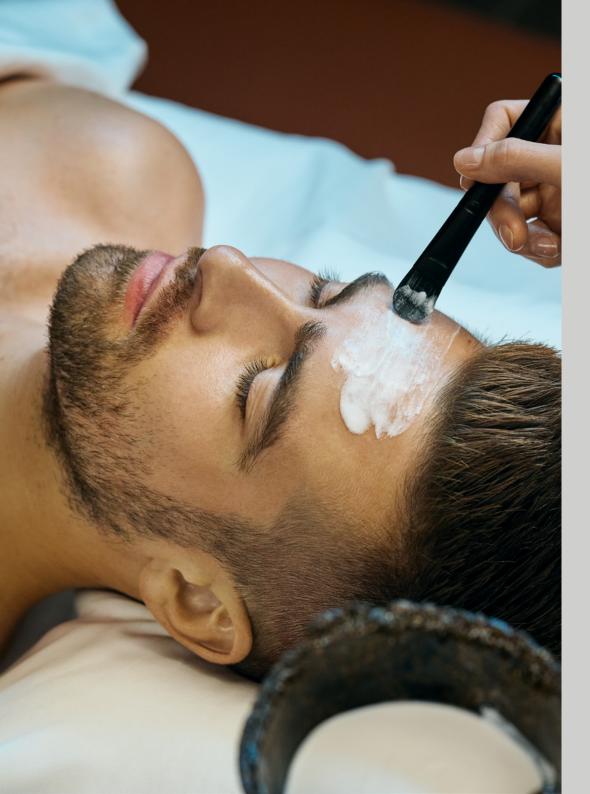

### **BL+ Resurfacing**

30 min

A gentle Aqua peel exfoliation that uses ultrasound waves, leaving your skin radiant, revitalized, and ready to receive BL+Complex. Your treatment specialist will gently exfoliate your skin to push out superficial impurities.

- Cleansing
- Deep-cleansing Silica Mud Mask
- Aqua Peel resurfacing
- Face mask selected to suit your skin type
- A personalized application of BL+ Serum, BL+ The Cream, and eye treatment.