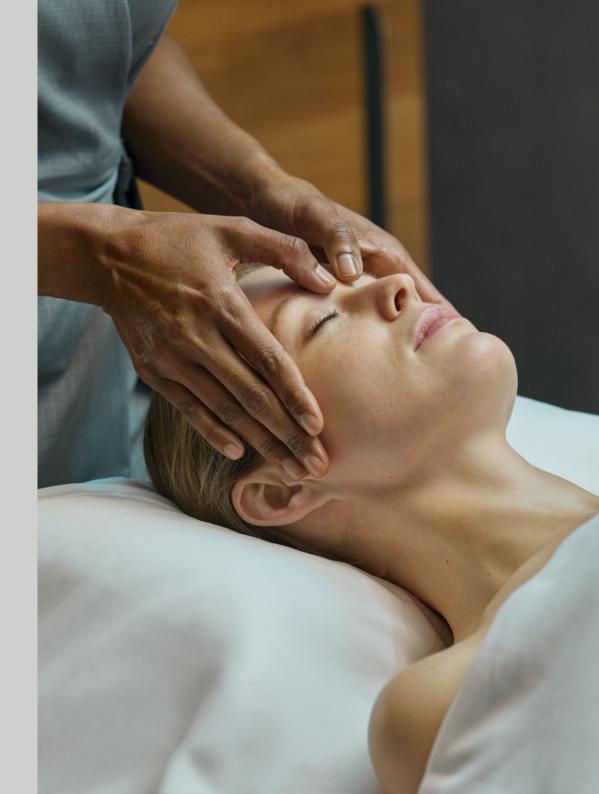

### Deluxe facial

60 min

The treatment starts with an expert examination of your skin, followed by both surface and deep cleansing. A soothing face, neck, and shoulder massage, enhanced by hot stones, helps ease muscle fatigue. Cold Gua Sha is used to boost circulation and skin function. The treatment ends with a mask, serum and cream according to your skin type.

### Signature facial

90 min

The Signature facial includes a full back massage, upper body massage, and a relaxing head massage. Your treatment specialist then examines your skin to match products to your needs, followed by both surface and deep cleansing. A soothing face, neck, and shoulder massage, enhanced by hot stones, helps ease muscle fatigue. Cold Gua Sha is used to boost circulation and skin function. Your treatment specialist then applies face masks, serums, and creams that suit your skin type.