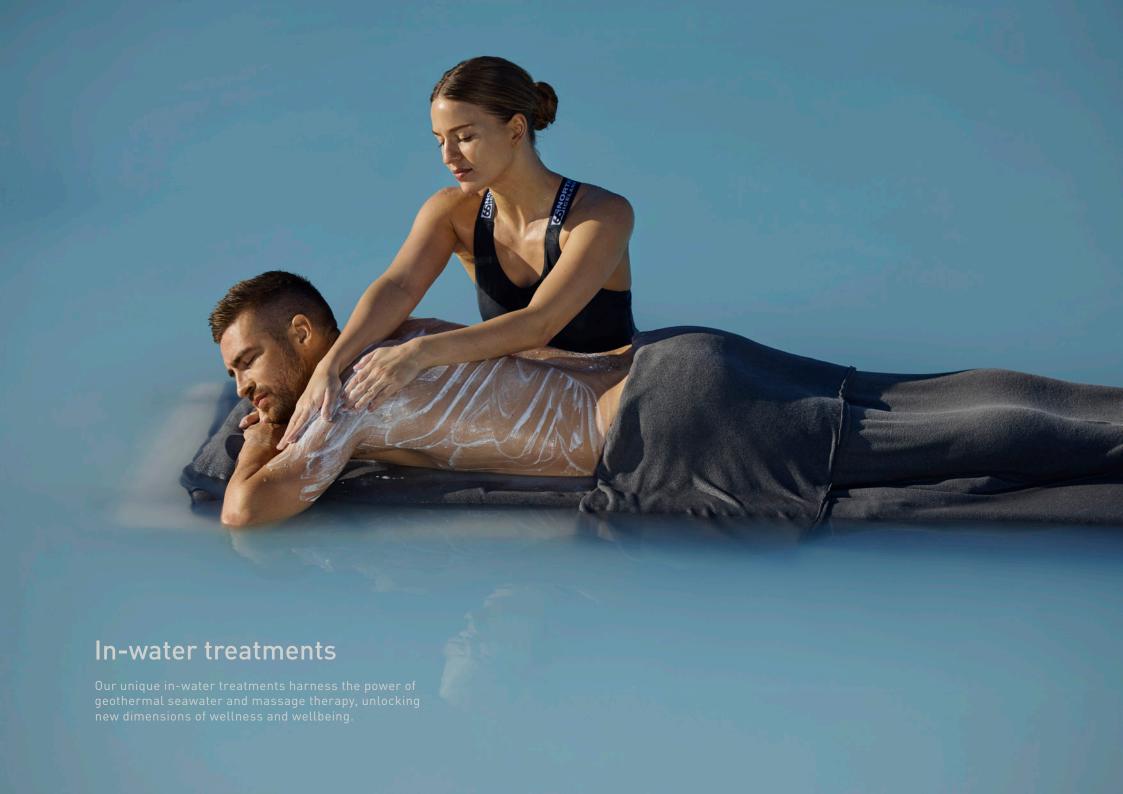

### Signature in-water massage

120 min

This three-stage pamper reduces stress, stimulates circulation, and leaves you feeling recharged. Finishing with a salt scrub and silica or algae wrap, you will emerge from the warm water feeling smooth and radiant.

### Relaxing in-water massage

30 min | 60 min

A soothing, full-body massage on a flotation mat, submerged in the mineral-rich water of the Blue Lagoon—a treatment found nowhere else in Iceland.

Draped in a warm blanket and supported by a flotation mat, you will enjoy your soothing, full-body massage in comfort and warmth, surrounded by the iconic blue waters of the lagoon.