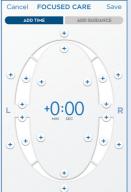

### 3 STEPS TO SET UP THE ORAL-B° APP\* WITH MY RECOMMENDATION

#### RECOMMENDED BRUSHING TIME

### 1. Download the Oral-B° App

2. Click on Professional Guidance

3. Select Set up **Focused Care** 