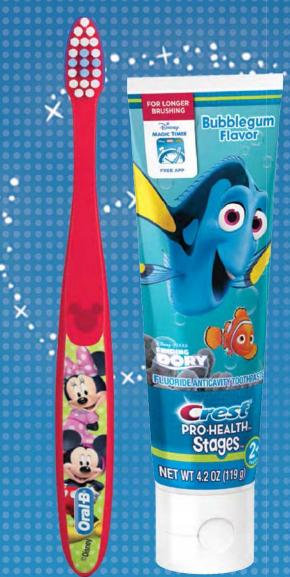

## Make brushing amazing to help ensure lasting, healthy smites

TIP gums with a clean cloth. When teeth erupt, start brushing with a soft toothbrush 2x a day.

Give kids the right tools. Oral-B® **TIP** #2 toothbrushes are designed to encourage gentle, effective plaque removal throughout the different stages of oral health development.

Make it fun. The FREE Disney® Magic TIP #3 Timer<sup>™</sup> App by Oral-B<sup>®</sup>, powered by DREAMPLAY™, helps kids brush longer, with animations of Disney characters.

For more tips on how to create an amazing brushing experience, speak to your dental professional.