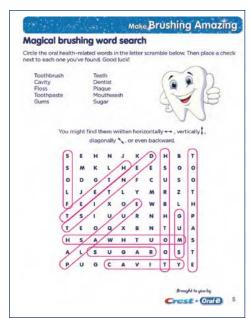

#### Magical brushing word search

Circle the oral health-related words in the letter scramble below. Then place a check next to each one you've found. Good luck!

Toothbrush Teeth
Cavity Dentist
Floss Plaque
Toothpaste Mouthwash
Gums Sugar

You might find them written horizontally ← , vertically ↓, diagonally ↘, or even backward.

| S | E | Н | N | J | K | D  | Н | В      | Т |
|---|---|---|---|---|---|----|---|--------|---|
| S | M | K | L | Н | E | E  | S | 0      | 0 |
| 0 | D | G | T | N | F | C  | U | S      | 0 |
| L | J | E | T | L | Y | M  | R | Z      | Т |
| F | E | 1 | X | 0 | E | W  | В | Z<br>L | н |
| T | S | 1 | U | U | R | N  | Н | G<br>U | Р |
| T | E | 0 | Q | X | В | N  | T | U      | A |
| Н | S | Δ | W | н | T | 11 | 0 | M      | S |
| A | L | S | U | G | A | R  | 0 | S      | Т |
| P | U | G | C | A | V | ı  | T | s<br>Y | E |