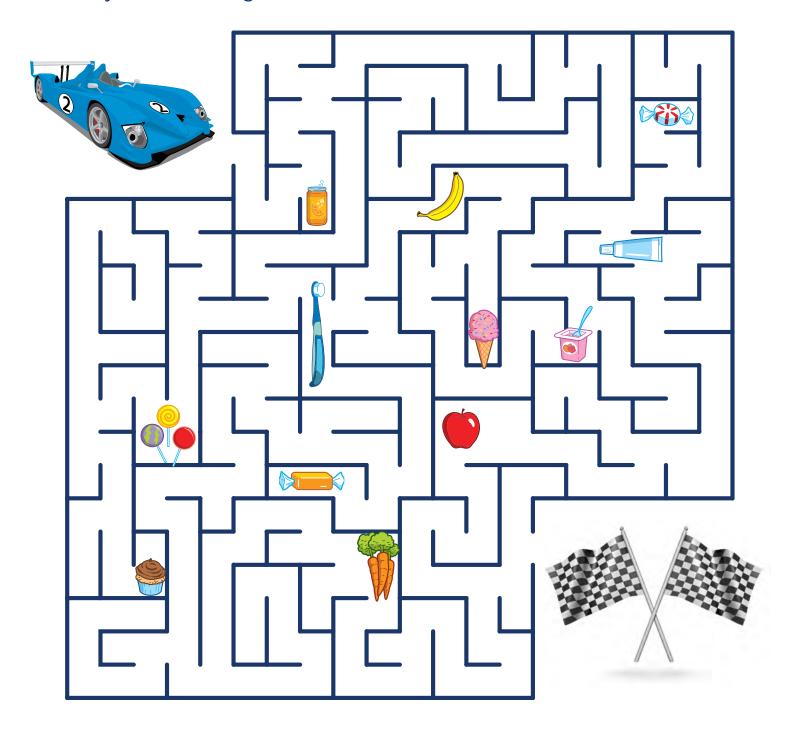

#### Find your way to good oral health

Race your way through the maze.

Hint: Let healthy habits guide you, and don't let the unhealthy foods steer you in the wrong direction.

Brought to you by