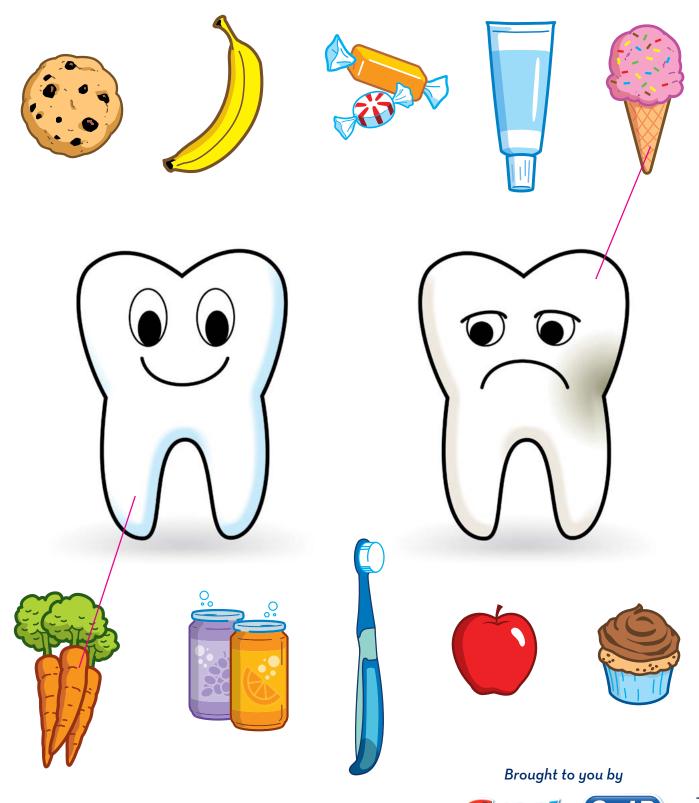

#### Healthy habits build healthy teeth

Draw lines from items that will keep your teeth healthy to the Happy Tooth. Then connect the items that could hurt your teeth to the Sad Tooth.