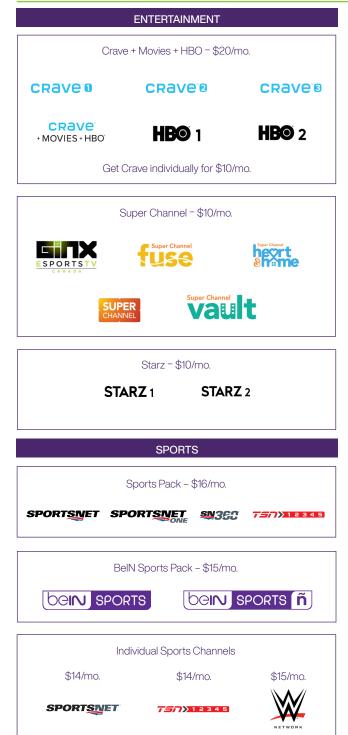

### Premium add-ons

| MULTICULTUF                                                                                    | RAL ADD-ONS                      | l |
|------------------------------------------------------------------------------------------------|----------------------------------|---|
| Chinese<br>Cantonese - \$15/mo.                                                                | e Packs<br>Mandarin - \$10/mo.   |   |
| 新時代電視可<br>新時代電視可<br>Farchild IV                                                                | 城市2高清台<br>Talentrision 2 HD      |   |
| Fairchild 2 HD<br>East & West                                                                  | Talentvision                     |   |
| Filipino C                                                                                     |                                  | C |
| \$10/mo.                                                                                       | \$15/mo.                         | U |
| GMA<br>Pindy TV"                                                                               | IFC                              |   |
| GMA Pinoy<br>TV                                                                                | The Filipino<br>Channel          |   |
| South Asian                                                                                    | n Channels                       |   |
| Punjabi – \$7/mo.                                                                              | Hindi – \$10/mo.                 |   |
| ATN                                                                                            |                                  |   |
| ATN Alpha ETC Punjabi                                                                          | ATN AAPKA Colors                 |   |
| HARDWAR                                                                                        |                                  | I |
| HANDWAN                                                                                        |                                  |   |
| Apple TV 4K on TELUS Easy<br>24 months or a one-time pay                                       |                                  |   |
| A grea                                                                                         |                                  |   |
| Pik TV™ is TV tailored to you.<br>Enjoy awesome entertainment tha                              | at includes:                     |   |
| Choose the channels you want<br>Get up to 23 basic channels and<br>over 80 specialty channels. | d the flexibility to choose from |   |
| • Easy set-up<br>Connect Pik TV yourself and do<br>or Android.                                 | ownload the Pik TV app on iOS    |   |
| Streaming On Demand Your favourite movies and show                                             | vs are always ready.             |   |
| On-the-go entertainment Watch from your smartphone or                                          |                                  |   |