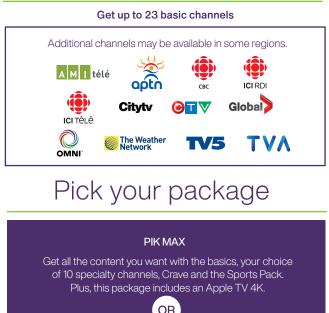

#### The basics

THE BASICS + PIK 5 Your choice of 5 specialty channels from 80+ options. OR THE BASICS + CRAVE ON DEMAND Enjoy Crave Original, Showtime, and HBO library series with Crave On Demand. Upgrade to Crave + Movies + HBO for only \$10 more per month.