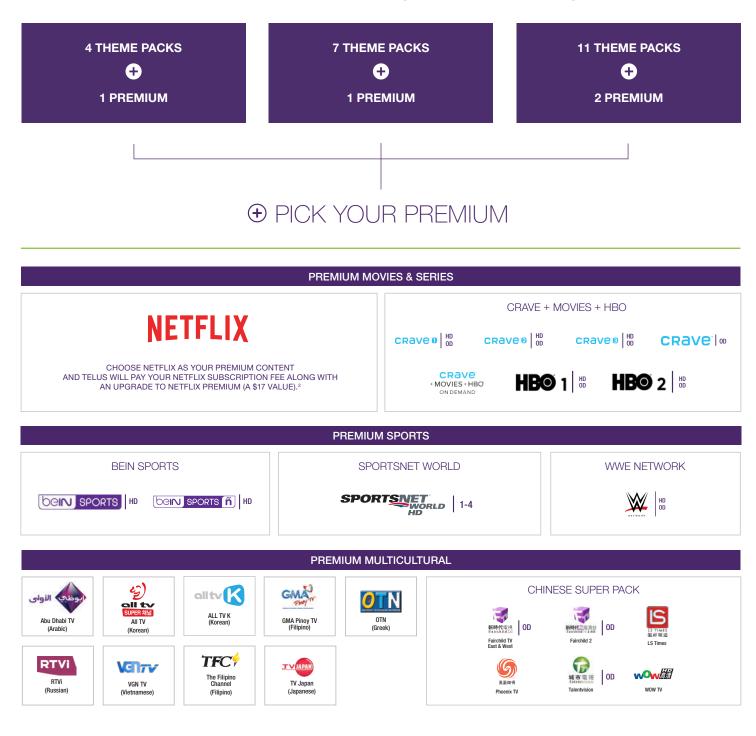

# Now it's time to customize.

Personalize your TV experience by adding one of these custom packages.

ADD MORE PREMIUM CONTENT FOR JUST \$10/MO. WHEN YOU PURCHASE AN OPTIK TV PACKAGE.

### $\oplus$ NOW, CHOOSE YOUR THEME PACKS

PICK 4, 7 OR 11. YOU CAN EVEN ADD ADDITIONAL THEME PACKS FOR \$8/MO.

NEWS

spark | <sup>HD</sup><sub>0D</sub>

family HD

TO STATES

**DISNEY TIME** 

Trechouse HD

#### NETFLIX

select Netflix as your premium content in your Optik TV package (a \$17 value).<sup>2</sup> Netflix Premium allows you to stream on up to 4 screens simultaneously and includes 4K & 4K HDR programming.<sup>3</sup>

An upgrade to Netflix Premium is included when you

```
TELUS
```

Easily change your theme pack and premium content selections at any time by visiting **telus.com/MyTELUS** or the **MyTELUS app**. Log in to your account and click on the Optik TV section. You can then select "Add/ Remove theme packs" or "Add/Remove premium services" under "Manage your Entertainment". You will then have the option to add or remove your desired theme pack or premium service. Review your changes and hit submit to complete the change.