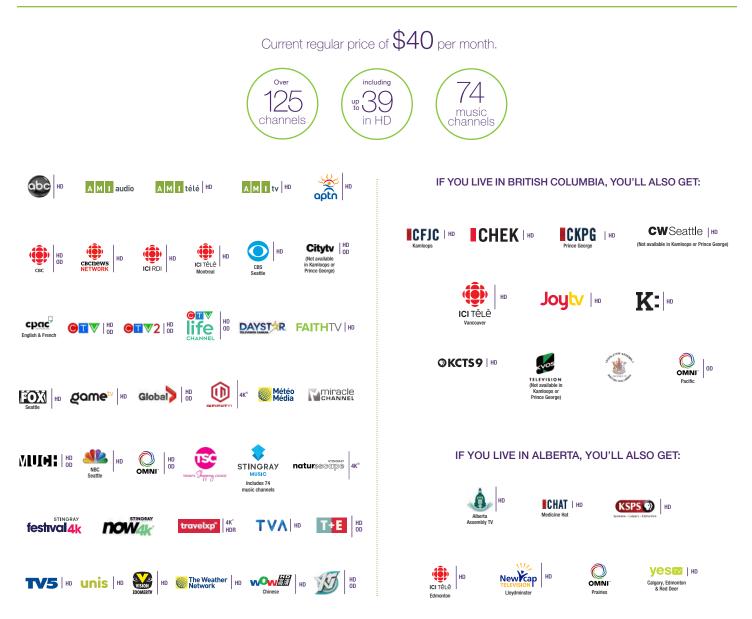

Optik TV®

Channel selection guide

**LEGEND** HD - High Definition **OD** - On Demand

### ESSENTIALS

START WITH YOUR OPTIK TV ESSENTIALS



# Now it's time to customize.

Personalize your TV experience by adding one of these custom packages.



ADD MORE PREMIUM CONTENT FOR JUST \$10/MO. WHEN YOU PURCHASE AN OPTIK TV PACKAGE.

### $\oplus$ NOW, CHOOSE YOUR THEME PACKS

PICK 4, 7 OR 11. YOU CAN EVEN ADD ADDITIONAL THEME PACKS FOR \$8/MO.





NEWS

spark | <sup>HD</sup><sub>0D</sub>

family HD

TO STATES

**DISNEY TIME** 

Trechouse HD

family HD

Junior D

WORLD

LIFETY

FILIPINO LIFESTYLE

Kapatids

NEWS TV

MOVIES

**C1** 





Ш. П

HD OD

HD OD



FRENCH





## $\oplus$ ADDITIONAL PACKS & CHANNELS

#### TOP UP YOUR LINEUP WITH THESE POPULAR CHOICES.



## ➔ INDIVIDUAL CHANNELS



### ENHANCE YOUR EXPERIENCE

#### NETFLIX

select Netflix as your premium content in your Optik TV package (a \$17 value).<sup>2</sup> Netflix