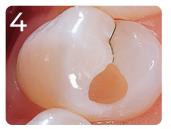

Reapply. Rinse and verify complete caries removal.

209 - Seek Syringe Kit 4 x 1.2 ml syringes 20 x Black Mini Brush tips

210 - Seek Syringe 4pk 1804 - Seek Syringe 20pk 1.2 ml syringes

233 - Sable Seek Syringe Kit 4 x 1.2 ml syringes 20 x Black Mini Brush tips