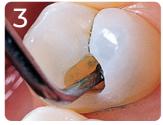

Apply Sable Seek indicator with a Black Mini™ Brush tip.

Rinse with air/water and suction. Carious dentin is easily identified.

Remove green-black color (carious dentin) with slow-speed round bur or excavator. To control overexcavating near the pulp, remove final portion of caries with hand excavator.