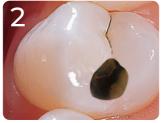

Apply Sable Seek indicator with a Black Mini™ Brush tip.

Rinse with air/water and suction. Carious dentin is easily identified.

Remove green-black color (carious dentin) with slow-speed round bur or excavator. To control overexcavating near the pulp, remove final portion of caries with hand excavator.

Reapply. Rinse and verify complete caries removal.

209 - Seek Syringe Kit 4 x 1.2 ml syringes 20 x Black Mini Brush tips

210 - Seek Syringe 4pk 1804 - Seek Syringe 20pk 1.2 ml syringes

233 - Sable Seek Syringe Kit 4 x 1.2 ml syringes 20 x Black Mini Brush tips