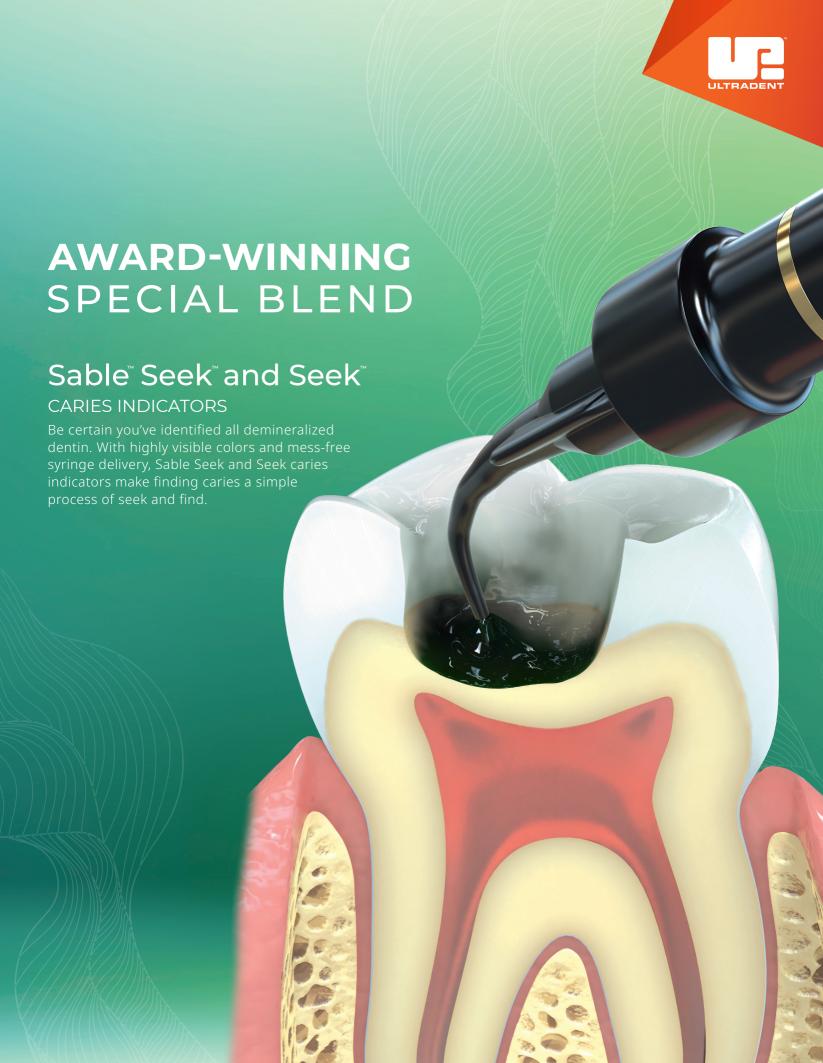

## Sable Seek and Seek

## PRECISE INDICATION

- Highly visible, they clearly distinguish demineralized dentin for efficient, confident removal
- Precise, mess-free syringe delivery
- · Patient-friendly dyes
- Green Sable Seek caries indicator helps visualization of decay in deep caries cases to help avoid pulp exposures
- Seek caries indicator features a special blend of dyes to identify carious and demineralized dentin