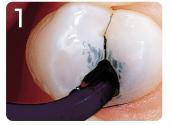

Apply Sable Seek indicator with a Black Mini™ Brush tip.

Rinse with air/water and suction. Carious dentin is easily identified.

Remove green-black color (carious dentin) with slow-speed round bur or excavator. To control overexcavating near the pulp, remove final portion of caries with hand excavator.

Reapply. Rinse and verify complete caries removal.

209 - Seek Syringe Kit 4 x 1.2 ml syringes 20 x Black Mini Brush tips

210 - Seek Syringe 4pk 1804 - Seek Syringe 20pk 1.2 ml syringes

233 - Sable Seek Syringe Kit 4 x 1.2 ml syringes 20 x Black Mini Brush tips