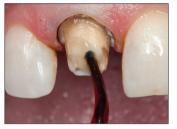

## FOR INDIRECT BONDING

1. Brush Peak SE Primer onto preparation for 20 seconds.

2. Thin/dry for 3 seconds.

3. Apply a puddle coat of Peak Universal Bond adhesive and scrub for 10 seconds into dentin.

4. Thin aggressively with suction for 10 seconds. Then light cure for 10 seconds on Standard Power mode with VALO™ curing light.