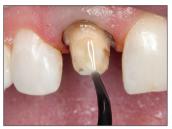

## FOR INDIRECT BONDING

1. Brush Peak SE Primer onto preparation for 20 seconds.

2. Thin/dry for 3 seconds.

3. Apply a puddle coat of Peak Universal Bond adhesive and scrub for 10 seconds into dentin.

4. Thin aggressively with suction for 10 seconds. Then light cure for 10 seconds on Standard Power mode with VALO™ curing light.