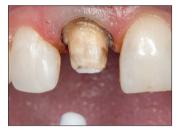

## FOR INDIRECT BONDING

1. Brush Peak SE Primer onto preparation for 20 seconds.

2. Thin/dry for 3 seconds.

3. Apply a puddle coat of Peak Universal Bond adhesive and scrub for 10 seconds into dentin.

4. Thin aggressively with suction for 10 seconds. Then light cure for 10 seconds on Standard Power mode with VALO™ curing light.