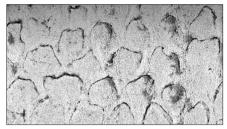

### HIGHEST BOND STRENGTHS TO DENTIN AND ENAMEL!2

COMPARISON OF 3 SELF-ETCH ADHESIVE SYSTEMS, UNIVERSITY OF IOWA COLLEGE OF DENTISTRY<sup>3</sup>

SEM of cut enamel treated with Peak SE Primer. Note the keyhole appearance of the etched enamel rods.