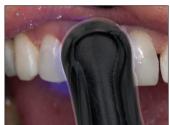

## FOR INDIRECT BONDING

1. Brush Peak SE Primer onto preparation for 20 seconds.

2. Thin/dry for 3 seconds.

3. Apply a puddle coat of Peak Universal Bond adhesive and scrub for 10 seconds into dentin.

4. Thin aggressively with suction for 10 seconds. Then light cure for 10 seconds on Standard Power mode with VALO™ curing light.