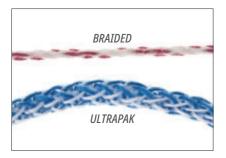

Knitted Ultrapak cord is composed of thousands of tiny, interlocking loops so it compresses and expands easier than other cords. 100% cotton fibers provide high absorption<sup>1</sup> of hemostatic agents and sulcular fluids. Use cords that appear slightly larger than you are used to with braided cords.

Ultrapak cord packs effortlessly into the sulcus and then exerts a gentle, continuous outward force as knitted loops seek to open for optimal tissue displacement.

Ultrapak CleanCut design features a blade in the cap for efficient cutting. A special dispensing orifice prevents cord from falling into the bottle.