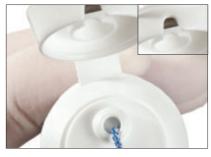

Ultrapak cord packs effortlessly into the sulcus and then exerts a gentle, continuous outward force as knitted loops seek to open for optimal tissue displacement.

Ultrapak CleanCut design features a blade in the cap for efficient cutting. A special dispensing orifice prevents cord from falling into the bottle.