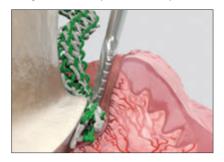

Ultrapak cord packs effortlessly into the sulcus and then exerts a gentle, continuous outward force as knitted loops seek to open for optimal tissue displacement.

Ultrapak CleanCut design features a blade in the cap for efficient cutting. A special dispensing orifice prevents cord from falling into the bottle.