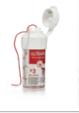

Ultrapak cord packs effortlessly into the sulcus and then exerts a gentle, continuous outward force as knitted loops seek to open for optimal tissue displacement.

Ultrapak CleanCut design features a blade in the cap for efficient cutting. A special dispensing orifice prevents cord from falling into the bottle.

Recommended Product: Fischer's Ultrapak Packers

Specially designed packers ease the packing of Ultrapak knitted cord.

Available with thin serrated or non-serrated edges.

Each bottle contains 8 ft/244 cm of cord.