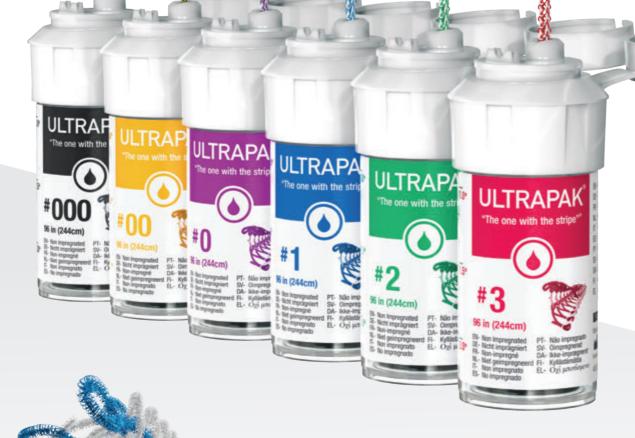

## THE ORIGINAL KNITTED CORD

Easy packing. Excellent absorption. Exceptional retraction.

## Ultrapak™ Knitted Cord

When tissue management is key, reach for Ultrapak knitted displacement cord. With easy **packing**, excellent **absorption**, and exceptional **retention**, the proprietary knitted design of Ultrapak cord has been the preferred choice for years. As an important part of Ultradent's proven tissue management system, Ultrapak cord displaces tissue with predictability and minimum effort.

## Ask about our Mix and Match program!

137 - Ultrapak Cord #000 Regular 1pk

199 - Ultrapak Cord #1 Epinephrine 1pk

132 - Ultrapak Cord #1 Regular 1pk

136 - Ultrapak Cord #00 Regular 1pk

197 - Ultrapak Cord #00 Epinephrine 1pk

133 - Ultrapak Cord #2 Regular *1pk* 

200 - Ultrapak Cord #2 Epinephrine 1pk

131 - Ultrapak Cord #0 Regular 1pk

198 - Ultrapak Cord #0 Epinephrine 1pk

134 - Ultrapak Cord #3 Regular 1pk

130 - Ultrapak Kit 1 x Each #00, 0, 1, and 2 cord 1 x Ultrapak organizer

Recommended Product: Fischer's Ultrapak Packers

Specially designed packers ease the packing of Ultrapak knitted cord.

Available with thin serrated or non-serrated edges.

Each bottle contains 8 ft/244 cm of cord.