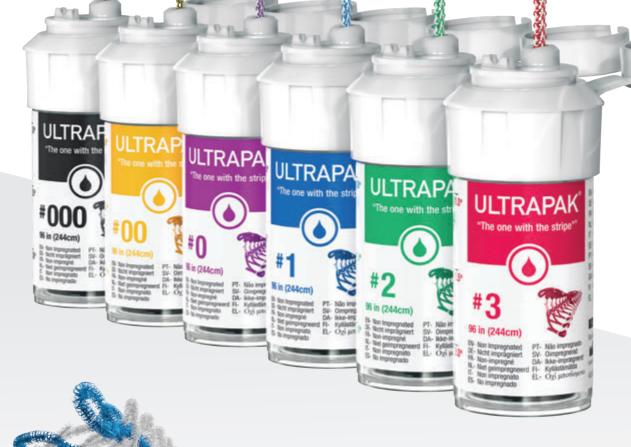

## Ask about our Mix and Match program!

132 - Ultrapak Cord #1 Regular *1pk* 

199 - Ultrapak Cord #1 Epinephrine 1pk

133 - Ultrapak Cord #2 Regular 1pk

136 - Ultrapak Cord #00 Regular 1pk

137 - Ultrapak Cord #000 Regular 1pk

197 - Ultrapak Cord #00 Epinephrine *1pk* 

200 - Ultrapak Cord #2 Epinephrine 1pk

131 - Ultrapak Cord #0 Regular 1pk

198 - Ultrapak Cord #0 Epinephrine 1pk

134 - Ultrapak Cord #3 Regular 1pk

130 - Ultrapak Kit 1 x Each #00, 0, 1, and 2 cord 1 x Ultrapak organizer.

Each bottle contains 8 ft/244 cm of cord.

 $Ultrapak\ E\ cord\ is\ impregnated\ with\ racemic\ epinephrine\ hydrochloride.\ Ultrapak\ E\ cord\ is\ not\ recommended to be\ used\ with\ iron\ sulfate\ hemostatics\ (Astringedent``,\ Astringedent``\ X,\ and\ ViscoStat``\ hemostatics\)\ since\ a\ temporary\ blue/black\ color\ could\ result.$ 