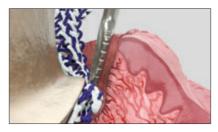

Ultrapak cord packs effortlessly into the sulcus and then exerts a gentle, continuous outward force as knitted loops seek to open for optimal tissue displacement.

Ultrapak CleanCut design features a blade in the cap for efficient cutting. A special dispensing orifice prevents cord from falling into the bottle.