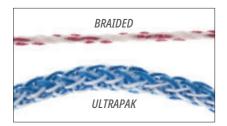

## Ultrapak™ Knitted Cord

When tissue management is key, reach for Ultrapak knitted displacement cord. Its proprietary knitted design is better than braided or twisted cord for **packing** into the sulcus, **absorbing** fluids, and **expanding** for adequate retraction. As an important part of Ultradent's proven tissue management system, Ultrapak cord displaces tissue with predictability and minimum effort.

Knitted Ultrapak cord is composed of thousands of tiny, interlocking loops so it compresses and expands easier than other cords. 100% cotton fibers provide high absorption of hemostatic agents and sulcular fluids. Use cords that appear slightly larger than you are used to with braided cords.