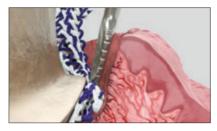

Ultrapak cord packs effortlessly into the sulcus and then exerts a gentle, continuous outward force as knitted loops seek to open for optimal tissue displacement.

Ultrapak CleanCut design features a blade in the cap for efficient cutting. A special dispensing orifice prevents cord from falling into the bottle.