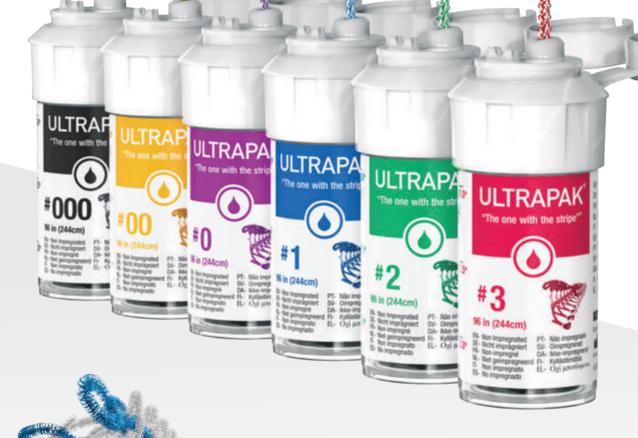

## Ask about our Mix and Match program

137 - Ultrapak Cord #000 Regular 1pk

199 - Ultrapak Cord #1 Epinephrine 1pk

132 - Ultrapak Cord #1 Regular 1pk

136 - Ultrapak Cord #00 Regular 1pk

197 - Ultrapak Cord #00 Epinephrine 1pk

200 - Ultrapak Cord #2 Epinephrine 1pk

131 - Ultrapak Cord #0 Regular 1pk

134 - Ultrapak Cord #3 Regular 1pk

198 - Ultrapak Cord #0 Epinephrine *1pk* 

130 - Ultrapak Kit 1 x Each #00, 0, 1, and 2 cord 1 x Ultrapak organizer

Each bottle contains 8 ft/244 cm of cord.

Ultrapak E cord is impregnated with racemic epinephrine hydrochloride. Ultrapak E cord is not recommended to be used with iron sulfate hemostatics (Astringedent™, Astringedent™ X, and ViscoStat™ hemostatics) since a temporary blue/black color could result.