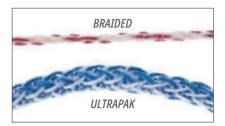

Knitted Ultrapak cord is composed of thousands of tiny, interlocking loops so it compresses and expands easier than other cords. 100% cotton fibers provide high absorption of hemostatic agents and sulcular fluids. Use cords that appear slightly larger than you are used to with braided cords.

Ultrapak cord packs effortlessly into the sulcus and then exerts a gentle, continuous outward force as knitted loops seek to open for optimal tissue displacement.

Ultrapak CleanCut design features a blade in the cap for efficient cutting. A special dispensing orifice prevents cord from falling into the bottle.