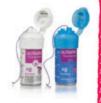

## Ultrapak™ Knitted Cord

When tissue management is key, reach for Ultrapak knitted displacement cord. Its proprietary knitted design is better than braided or twisted cord for **packing** into the sulcus, **absorbing** fluids, and **expanding** for adequate retraction. As an important part of Ultradent's proven tissue management system, Ultrapak cord displaces tissue with predictability and minimum effort.

Knitted Ultrapak cord is composed of thousands of tiny, interlocking loops so it compresses and expands easier than other cords. 100% cotton fibers provide high absorption of hemostatic agents and sulcular fluids. Use cords that appear slightly larger than you are used to with braided cords.

Ultrapak cord packs effortlessly into the sulcus and then exerts a gentle, continuous outward force as knitted loops seek to open for optimal tissue displacement.

Ultrapak CleanCut design features a blade in the cap for efficient cutting. A special dispensing orifice prevents cord from falling into the bottle.