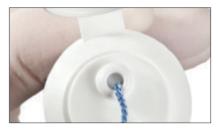

Ultrapak cord packs effortlessly into the sulcus and then exerts a gentle, continuous outward force as knitted loops seek to open for optimal tissue displacement.

Ultrapak CleanCut design features a blade in the cap for efficient cutting. A special dispensing orifice prevents cord from falling into the bottle.