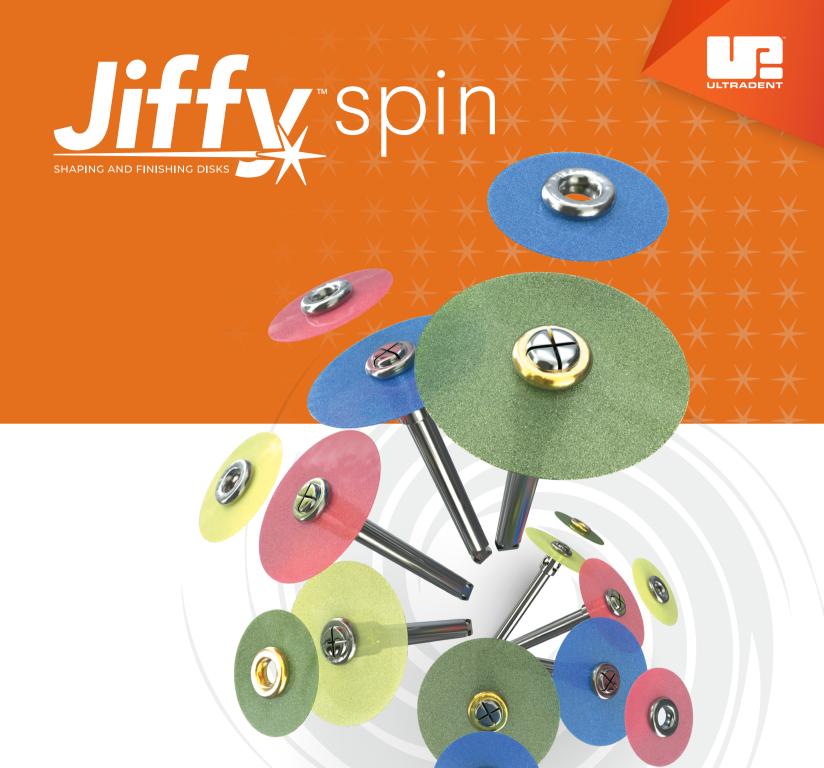

## RAPID AND EFFICIENT SHAPING AND FINISHING TO ACHIEVE HIGHLY ESTHETIC RESTORATIONS

The Jiffy™ Spin shaping and finishing disk system is a high-quality solution to shape and finish restorations, at a smart price, rapidly and efficiently. Clinicians love the finished results of any set in the Jiffy™ product line; but if you'd like a faster polish in your repertoire, this is the one to pick out of the lineup.

## **Key Benefits:**

- Ultra-thin disks are perfect for interproximal finishing and shaping. Every component of the Jiffy system will assist clinicians in providing the esthetic restoration patients want.
- Aluminum oxide coated disks range from coarse to fine for smoothing and polishing, PLUS something only the Jiffy Spin shaping and finishing disks can offer: diamond grit for rapid shaping and gross removal! You'll be zipping through those restorations in no time.
- Suitable for use on composite and ceramic materials
- This new addition to the Jiffy<sup>™</sup> family of products will be sure to bring the pristine finish patients love. Call your Ultradent Sales Representative today for a set, or shop at ultradent.com.