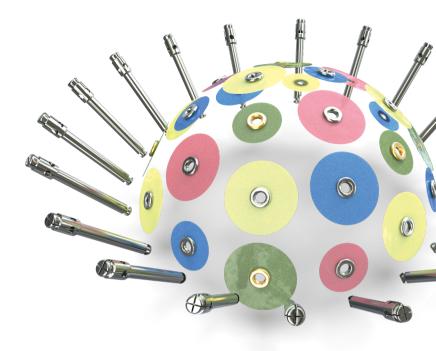

5570 - Jiffy Spin 10 mm Shaping & Finishing Disk Kit

2 x Mandrel, 50 x Extra-Coarse Disks, 50 x Coarse Disks, 50 x Medium Disks, 50 x Fine Disks

| 75pk  | Extra-Coarse | Coarse | Medium | Fine |
|-------|--------------|--------|--------|------|
| 10 mm | 5582         | 5572   | 5573   | 5574 |

| 75pk  | Extra-Coarse | Coarse | Medium | Fine |
|-------|--------------|--------|--------|------|
| 14 mm | 5583         | 5576   | 5578   | 5579 |
|       |              |        |        |      |

Jiffy Spin Shaping & Finishing Disks

5571 - Jiffy Spin 14 mm Shaping & Finishing Disk Kit

2 x Mandrel, 50 x Extra-Coarse Disks, 50 x Coarse Disks, 50 x Medium Disks, 50 x Fine Disks

5581 - Jiffy Spin Mandrel 10pk