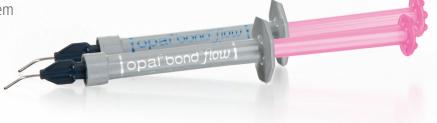

# opal bond flow blue

#### FLOWABLE LIGHT-CURED ADHESIVE

Opal Bond Flow flowable adhesive has optimal flow characteristics for easy delivery and placement and to help prevent slumping. It is ideal for permanent retainers, bite ramps, occlusal buildups, and indirect bonding.

- Available in two shades: A2 and Blue
- Compatible with any light-cured bonding system

With its low-slumping formula, Opal Bond Flow adhesive stays right where you need it.