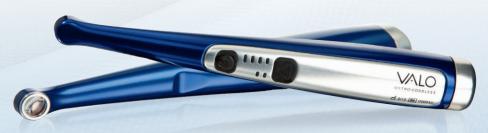

#### **BROADBAND LED CURING LIGHT**

A powerfully, optimally collimated beam delivers consistent, even cures directly over the labial face of the bracket. The unique Xtra Power Quadrant mode quickly and efficiently cures five teeth with one touch of a button.

- Slim, low-profile design allows unprecedented access anywhere in the mouth
- Intuitive timer controls are easy to operate and user-friendly
- Highly efficient LEDs keep the wand body cool to the touch