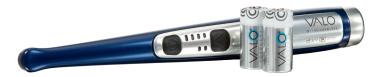

#### **BROADBAND LED CURING LIGHT**

A powerfully, optimally collimated beam delivers consistent, even cures directly over the labial face of the bracket. The unique Xtra Power Quadrant mode quickly and efficiently cures five teeth with one touch of a button.

- Slim, low-profile design allows unprecedented access anywhere in the mouth
- Intuitive timer controls are easy to operate and user-friendly
- Highly efficient LEDs keep the wand body cool to the touch

500-084 - Opal Bond MV Sample Syringe 1pk 0.3 g syringe

1 x VALO Ortho Cordless LED curing light
4 x Rechargeable batteries
1 x Each Battery charger, charging unit power supply, handpiece mounting
bracket holder, VALO cordless light shield, and Black Light lens
1 x Sample pack barrier sleeves