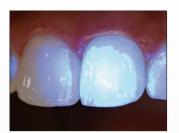

Opal Seal sealant is translucent after curing and resists staining.

Opal Seal sealant's fluorescing properties make it easy to remove under a UV black light.