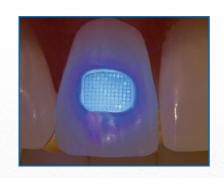

Opal Seal sealant is translucent after curing and resists staining.

Opal Seal sealant's fluorescing properties make it easy to remove under a UV black light.