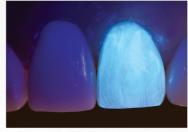

Opal Seal sealant is translucent after curing and resists staining.

Opal Seal sealant's fluorescing properties make it easy to remove under a UV black light.