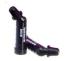

#### **BROADBAND LED CURING LIGHT**

A powerfully, optimally collimated beam delivers consistent, even cures directly over the labial face of the bracket. The unique Xtra Power Quadrant mode quickly and efficiently cures five teeth with one touch of a button.

- Slim, low-profile design allows unprecedented access anywhere in the mouth
- Intuitive timer controls are easy to operate and user-friendly
- Highly efficient LEDs keep the wand body cool to the touch

The Black Light lens is used to detect fluorescent particles in resins for easy differentiation from natural enamel.

The Black Light lens magnetically attaches to the VALO Ortho light.