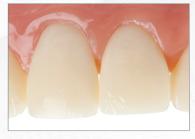

Opal Seal sealant is translucent after curing and resists staining.

Opal Seal sealant's fluorescing properties make it easy to remove under a UV black light.