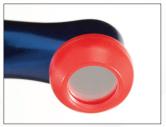

The Black Light lens is used to detect fluorescent particles in resins for easy differentiation from natural enamel.

The Black Light lens magnetically attaches to the VALO Ortho light.