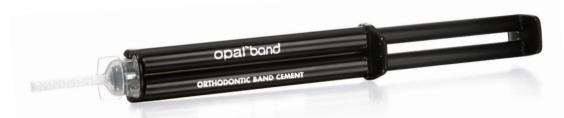

#### **Convenient Delivery**

Say goodbye to mixing powders and liquids. Opal Band Cement comes in a convenient dual-barrel syringe that the ideal viscosity for easy placement

ULTRADE

Available in 4pk syringe kits.