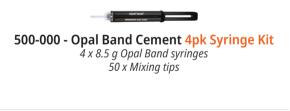

#### **Convenient Delivery**

Say goodbye to mixing powders and liquids. Opal Band Cement comes in a convenient dual-barrel syringe that the ideal viscosity for easy placement

ULTRADE

Available in 4pk syringe kits.

50 x Mixing tips

800.552.5512 ULTRADENT.COM