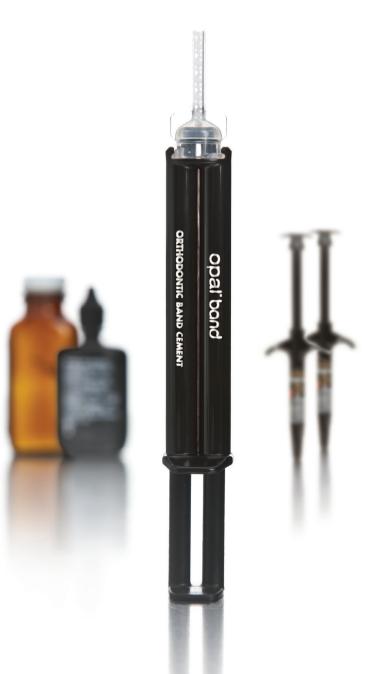

## opal bond cement

opal band cement is everything you're looking for in an orthodontic band cement. Its versatile chemistry is strong enough for fixed appliance forces, yet easier to remove than a resin modified glass ionomer, and its convenient delivery system makes application a breeze!

#### **Convenient Delivery**

Say goodbye to mixing powders and liquids. Opal Band Cement comes in a convenient dual-barrel syringe that the ideal viscosity for easy placement

ULTRADE

Available in 4pk syringe kits.