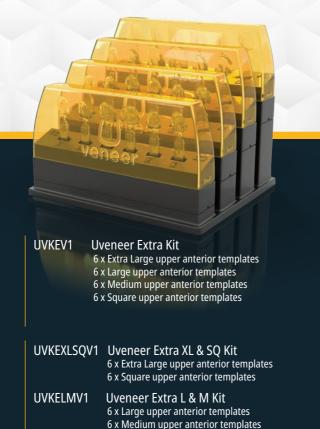

Uveneer Extra templates provide the option of four new upper anterior designs: Extra Large, Large, Medium, and Square. To complement the original Uveneer templates, they also:

- Create natural-looking contours on composite restorations
- · Require minimal adjusting or polishing, saving time
- Mimic real tooth anatomy for authentic, natural results
- Are molded based on scanned teeth from Dr. Jan Hajto's work
- Add to the unique potential of the patient's smile
- · Possess all of the trusted qualities of the original Uveneer templates, but with a new design

L - Large Upper L - Large Lower M - Medium Upper M - Medium Lower XL - Extra Large L - Large M - Medium SQ - Square