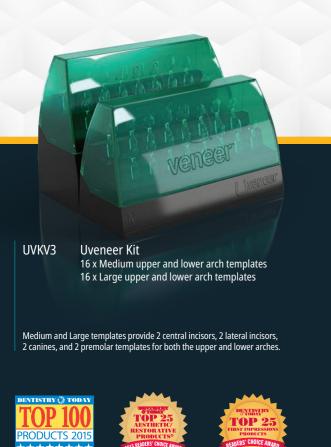

Uveneer Templates Promise a Beautiful Symmetry

**Veneer** A Way to Provide Unique and Natural Smiles

The original Uveneer template kit contains upper and lower anterior templates in Medium and Large which:

- Create predictable, reproducible composite restorations
- Prevent the oxygen inhibition layer during curing, resulting in a hard and glossy surface
- Allow light to pass through the template to the composite for effective curing
- Work with any preferred composite
- Release easily from cured composite resin
- Facilitate application on individual or multiple teeth
- Are autoclavable\* and reusable, making them a cost-effective choice