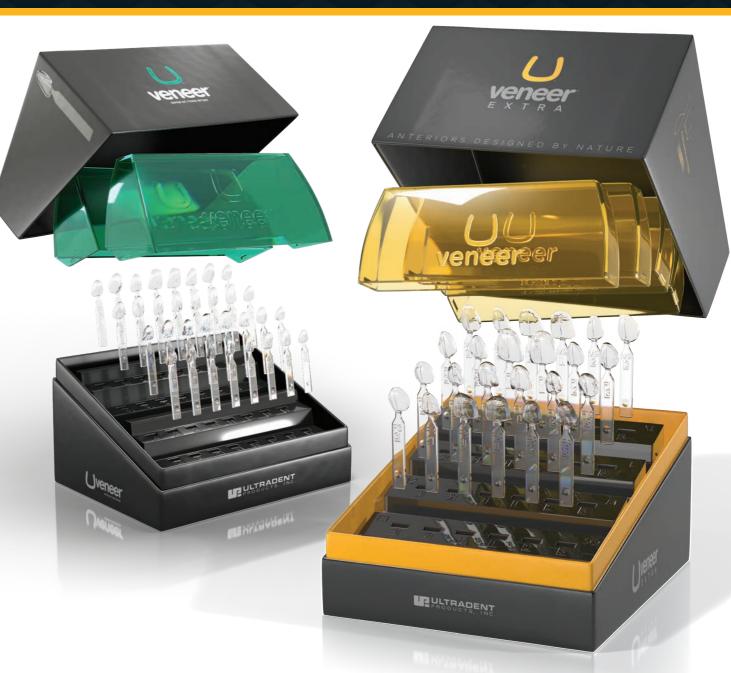

## The Complete Uveneer Template Family

The Uveneer and Uveneer Extra™ template systems are unique, minimally invasive, and create beautiful direct composite veneers with predictable shape and symmetry. They mimic natural dentition and are designed to create high-quality anterior restorations in one visit. They can also be used for cosmetic mock-ups and shade selection, as well as temporaries during porcelain veneer creation.

Uveneer Templates Promise a Beautiful Symmetry

**Veneer** A Way to Provide Unique and Natural Smiles

The original Uveneer template kit contains upper and lower anterior templates in Medium and Large which:

Uveneer Extra templates provide the option of four new upper anterior designs: Extra Large, Large, Medium, and Square. To complement the original Uveneer templates, they also:

- Create natural-looking contours on composite restorations
- · Require minimal adjusting or polishing, saving time
- Mimic real tooth anatomy for authentic, natural results
- Are molded based on scanned teeth from Dr. Jan Hajto's work
- Add to the unique potential of the patient's smile
- · Possess all of the trusted qualities of the original Uveneer templates, but with a new design

L - Large Upper L - Large Lower M - Medium Upper M - Medium Lower XL - Extra Large L - Large M - Medium SQ - Square