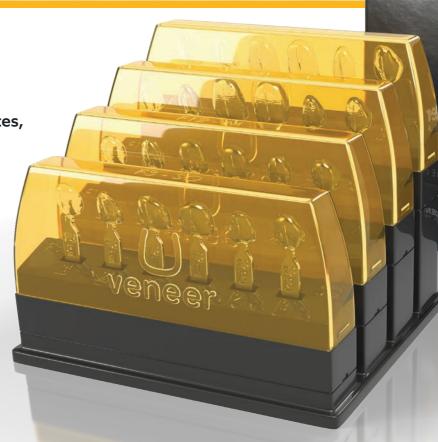

Uveneer Extra templates provide the option of four new upper anterior designs: Extra Large, Large, Medium, and Square. To complement the original Uveneer templates, they also:

- Create natural-looking contours on composite restorations
- · Require minimal adjusting or polishing, saving time
- Mimic real tooth anatomy for authentic, natural results
- Are molded based on scanned teeth from Dr. Jan Hajto's work
- Add to the unique potential of the patient's smile
- · Possess all of the trusted qualities of the original Uveneer templates, but with a new design

L - Large Upper L - Large Lower M - Medium Upper M - Medium Lower XL - Extra Large L - Large M - Medium SQ - Square