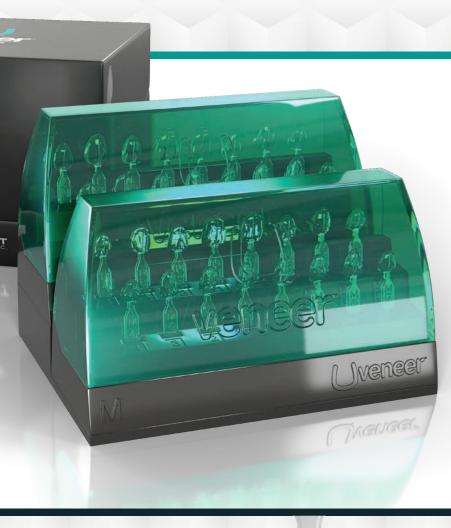

Uveneer Templates Promise a Beautiful Symmetry

**Veneer** A Way to Provide Unique and Natural Smiles

The original Uveneer template kit contains upper and lower anterior templates in Medium and Large which:

- Create predictable, reproducible composite restorations
- Prevent the oxygen inhibition layer during curing, resulting in a hard and glossy surface
- Allow light to pass through the template to the composite for effective curing
- Work with any preferred composite
- Release easily from cured composite resin
- Facilitate application on individual or multiple teeth
- Are autoclavable\* and reusable, making them a cost-effective choice

L - Large Upper L - Large Lower M - Medium Upper M - Medium Lower XL - Extra Large L - Large M - Medium SQ - Square