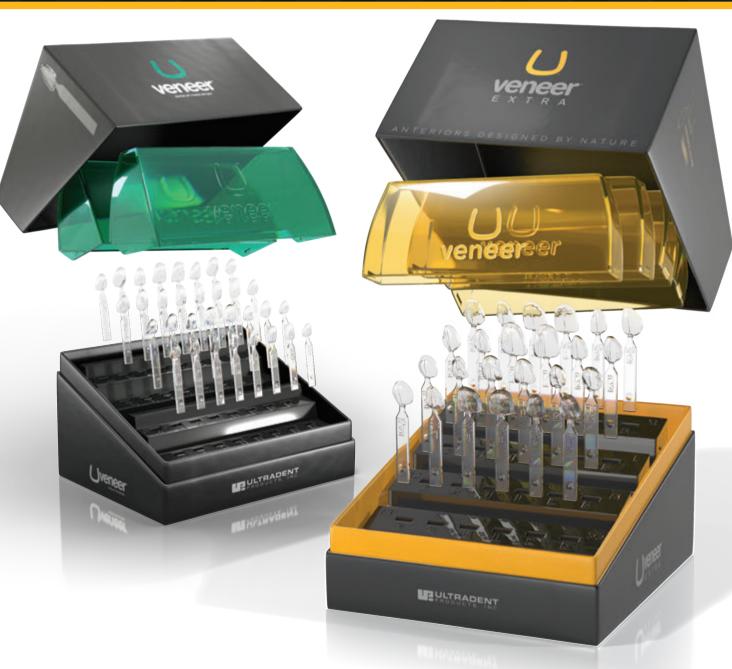

Uveneer Templates Promise a Beautiful Symmetry

**Veneer** A Way to Provide Unique and Natural Smiles

The original Uveneer template kit contains upper and lower anterior templates in Medium and Large which:

- Create predictable, reproducible composite restorations
- Prevent the oxygen inhibition layer during curing, resulting in a hard and glossy surface
- Allow light to pass through the template to the composite for effective curing
- Work with any preferred composite
- Release easily from cured composite resin
- Facilitate application on individual or multiple teeth
- Are autoclavable\* and reusable, making them a cost-effective choice