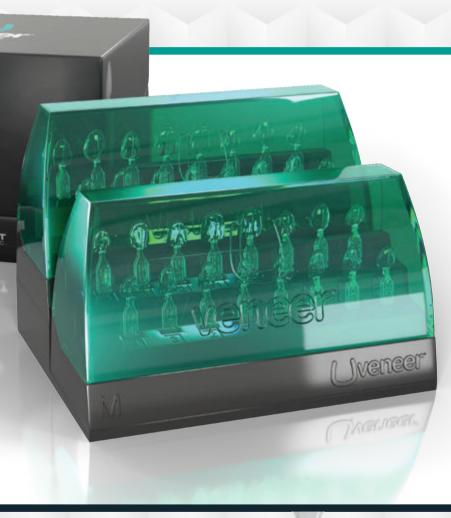

of four new upper anterior designs: Extra Large, Large, Medium, and Square. To complement the original Uveneer templates, they also:

Uveneer Extra templates provide the option

- Create natural-looking contours on composite restorations
- Require minimal adjusting or polishing, saving time
- Mimic real tooth anatomy for authentic, natural results
- Are molded based on scanned teeth from Dr. Jan Hajto's work
- Add to the unique potential of the patient's smile
- Possess all of the trusted qualities of the original Uveneer templates, but with a new design