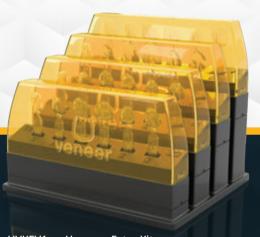

of four new upper anterior designs: Extra Large, Large, Medium, and Square. To complement the original Uveneer templates, they also:

Uveneer Extra templates provide the option

- Create natural-looking contours on composite restorations
- Require minimal adjusting or polishing, saving time
- Mimic real tooth anatomy for authentic, natural results
- Are molded based on scanned teeth from Dr. Jan Hajto's work
- Add to the unique potential of the patient's smile
- Possess all of the trusted qualities of the original Uveneer templates, but with a new design

M - Medium Upper M - Medium Lower XL - Extra Large L - Large M - Medium SQ - Square L - Large Upper L - Large Lower