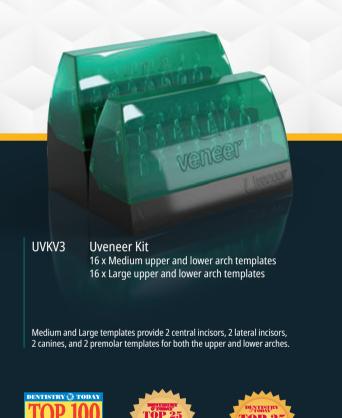

Uveneer Templates Promise a Beautiful Symmetry

**Veneer** A Way to Provide Unique and Natural Smiles

The original Uveneer template kit contains upper and lower anterior templates in Medium and Large which:

- Create predictable, reproducible composite restorations
- Prevent the oxygen inhibition layer during curing, resulting in a hard and glossy surface
- Allow light to pass through the template to the composite for effective curing
- Work with any preferred composite
- Release easily from cured composite resin
- Facilitate application on individual or multiple teeth
- Are autoclavable\* and reusable, making them a cost-effective choice