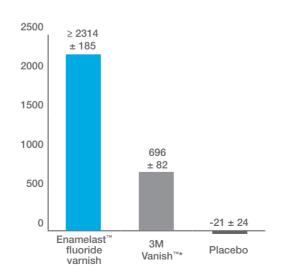

#### FLUORIDE UPTAKE (µg F/cm<sup>3</sup>)<sup>1</sup>

\*Not a trademark of Ultradent Products, Inc. 1. Schemerhorn BR. Sound enamel fluoride uptake from a fluoride varnish. 2013. Data on file. **2.** Data on file. 3. Test results based on Walterberry flavor.

#### **EFFECTIVE FORMULA**

Enamelast fluoride varnish has been proven to have both a high fluoride release and a high fluoride uptake when compared to similar products.<sup>1</sup> The high release rate indicates the amount of fluoride that's available in each treatment, and the high uptake reflects the efficient absorption of fluoride ions.