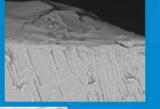

#### **GREAT FLAVOR**

Enamelast varnish comes in six great choices— Walterberry, Orange Cream, Bubble Gum, Cool Mint, Caramel, and Flavor-Free. Every flavor is **NUT FREE** and **GLUTEN FREE**.

Before Enamelast varnish