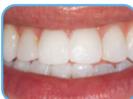

After applying Enamelast varnish

#### **NEARLY INVISIBLE APPEARANCE**

Enamelast varnish is nearly invisible on the tooth.