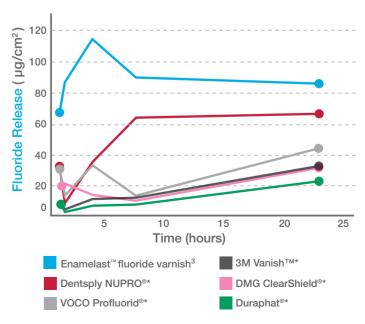

#### **EFFECTIVE FORMULA**

Enamelast fluoride varnish has been proven to have both a high fluoride release and a high fluoride uptake when compared to similar products.<sup>1</sup> The high release rate indicates the amount of fluoride that's available in each treatment, and the high uptake reflects the efficient absorption of fluoride ions.

#### FLUORIDE UPTAKE (µg F/cm<sup>3</sup>)<sup>1</sup>

\*Not a trademark of Ultradent Products, Inc. 1. Schemerhorn BR. Sound enamel fluoride uptake from a fluoride varnish. 2013. Data on file. **2.** Data on file. 3. Test results based on Walterberry flavor.