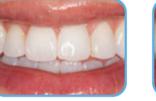

#### **GREAT FLAVOR**

Enamelast varnish comes in six great choices— Walterberry, Orange Cream, Bubble Gum, Cool Mint, Caramel, and Flavor-Free. Every flavor is **NUT FREE** and **GLUTEN FREE**.

Before Enamelast varnish

#### **NEARLY INVISIBLE APPEARANCE**

Enamelast varnish is nearly invisible on the tooth.