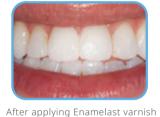

## **NEARLY INVISIBLE APPEARANCE**

Enamelast varnish is nearly invisible on the tooth.

## **GREAT FLAVOR**

Enamelast varnish comes in six great choices— Walterberry, Orange Cream, Bubble Gum, Cool Mint, Caramel, and Flavor-Free. Every flavor is **NUT FREE** and **GLUTEN FREE**.

Before Enamelast varnish