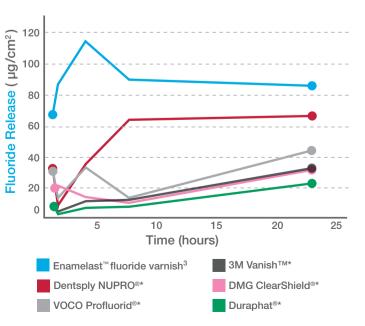

## FLUORIDE RELEASE<sup>2</sup>

\*Not a trademark of Ultradent Products, Inc. 1. Schemerhorn BR. Sound enamel fluoride uptake from a fluoride varnish. 2013. Data on file. 2. Data on file **3.** Test results based on Walterberry flavor.