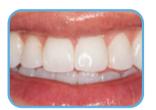

## **NEARLY INVISIBLE APPEARANCE**

Enamelast varnish is nearly invisible on the tooth.

## **GREAT FLAVOR**

Enamelast varnish comes in six great choices— Walterberry, Orange Cream, Bubble Gum, Cool Mint, Caramel, and Flavor-Free. Every flavor is **NUT FREE** and **GLUTEN FREE**.

Before Enamelast varnish