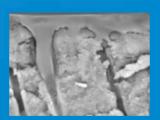

## **NEARLY INVISIBLE APPEARANCE**

Enamelast varnish is nearly invisible on the tooth.

## **GREAT FLAVOR**

Enamelast varnish comes in six great choices— Walterberry, Orange Cream, Bubble Gum, Cool Mint, Caramel, and Flavor-Free. Every flavor is **NUT FREE** and **GLUTEN FREE**.

Before Enamelast varnish