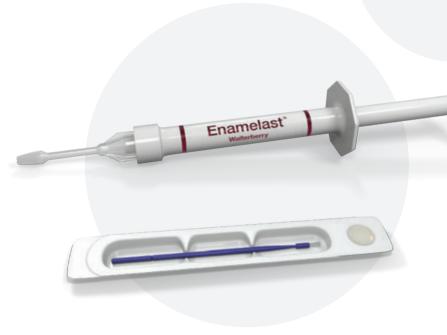

#### **CONVENIENT DELIVERY**

Choose between two delivery options: unit-dose blister packs or a syringe and tip delivery system with enough varnish for two to four patients.