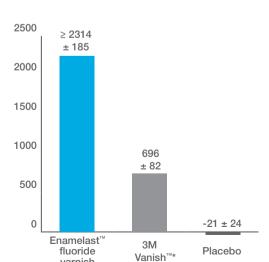

S A SENSITIVITY TREATMENT** FOR WHITENING

Enamelast varnish produces a mechanical occlusion of the dentinal tubules in the treatment of tooth hypersensitivity. This makes it ideal to use before or after whitening to help ease patient discomfort in the cervical area.





# **Everything Your Patient Wants**

## **SMOOTH TEXTURE**

The smooth feel of Enamelast varnish will make your patients want to leave it in place.

## **NEARLY INVISIBLE APPEARANCE**

Enamelast varnish is nearly invisible on the tooth.

## **GREAT FLAVOR**

Enamelast varnish comes in six great choices— Walterberry, Orange Cream, Bubble Gum, Cool Mint, Caramel, and Flavor-Free. Every flavor is **NUT FREE** and **GLUTEN FREE**.





Before Enamelast varnish













**Technical Data** 

## FLUORIDE UPTAKE (µg F/cm³)¹





## FLUORIDE RELEASE<sup>2</sup>



\*Not a trademark of Ultradent Products, Inc. 1. Schemerhorn BR. Sound enamel fluoride uptake from a fluoride varnish. 2013. Data on file. 2. Data on file **3.** Test results based on Walterberry flavor.