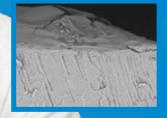

## **NEARLY INVISIBLE APPEARANCE**

Enamelast varnish is nearly invisible on the tooth.

## **GREAT FLAVOR**

Enamelast varnish comes in six great choices— Walterberry, Orange Cream, Bubble Gum, Cool Mint, Caramel, and Flavor-Free. Every flavor is **NUT FREE** and **GLUTEN FREE**.

Before Enamelast varnish