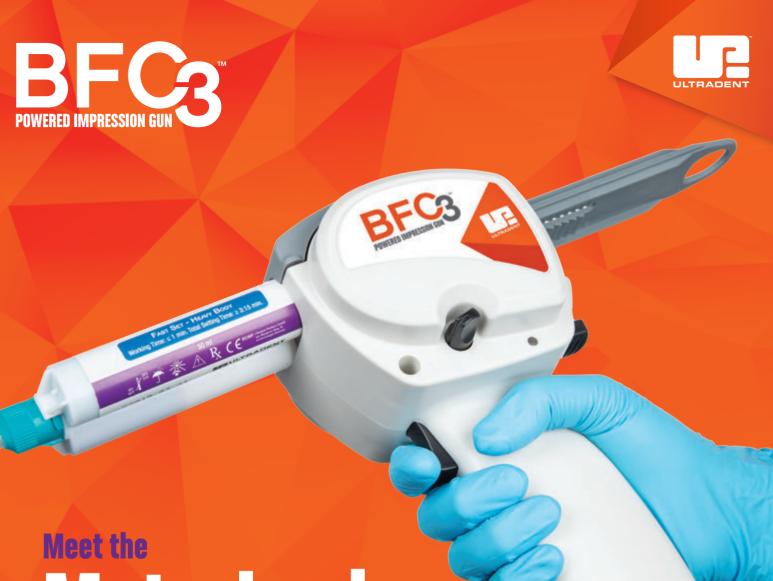

# Motorized Portable Impression Gun

Better Faster Comfort, Control, Compatibility-The BFC3

The Ultradent BFC3 impression gun makes easy work of impression taking. Our BFC3 gun is the first cordless, handheld, motorized impression gun that dispenses standard 25 ml, 50 ml, and 75 ml 1:1 or 2:1 automix cartridges.

# BFC3 POWERED IMPRESSION GUN

Try out the BFC3 gun and auto-dispense impression materials chairside. You won't be constrained by power cords or heavy, tabletop automated dispensers. Dispense and prepare impressions conveniently and efficiently.

### Comfort

Dispense automix material with a press of a button! It can fill a full-arch tray with heavy-body material in less than 10 seconds. No longer will you need to repeatedly squeeze a large spring-loaded trigger to express impression material into a tray.

### Control

An anti-drip feature momentarily reverses the plunger when the dispending trigger is released. Added to that is an auto-stop feature with overload protection when a cartridge has been emptied.

The adjustable flow rate on the BFC3 gun optimizes the expression of various impression material bodies.