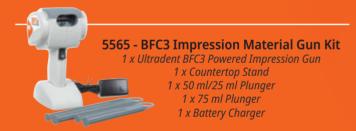

## Compatibility

Use your existing products, and don't worry about buying any special cartridges. This gun is convenient and compatible with the system you have in place at your office.

5568 - BFC3 Replacement Plunger Set 1 x 50 ml/25 ml Plunger 1 x 75 ml Plunger

5569 - BFC3 Replacement Battery Charger
1 x Battery Charger