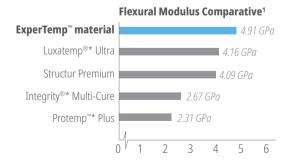

- Trims easily and polishes beautifully
- Exhibits low oxygen inhibition at polymerization
- Possesses high abrasion resistance and flexibility<sup>1</sup>
- Fluoresces similarly to enamel<sup>1</sup>