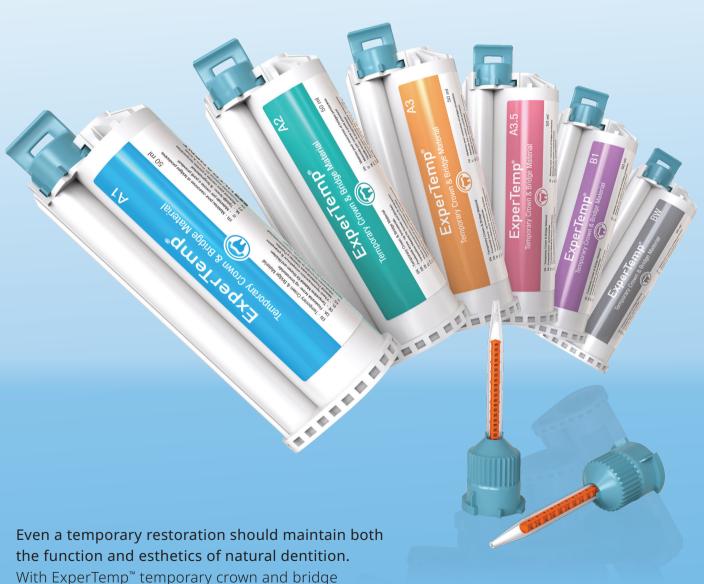

## Keep Your Patients Smiling

With ExperTemp™ temporary crown and bridge material you can create provisionals that will closely resemble the final restoration and keep your patients smiling between appointments.

ExperTemp material is a bis-acryl composite used to fabricate temporary crowns, bridges, inlays and onlays, as well as long-term temporaries. The 10:1 self-cured chemistry is easy to work with and provides exceptional strength, flexibility, and abrasion resistance. Superior performance combined with a natural esthetic make ExperTemp material the ideal choice for temporization.

- Comes in multiple shades: A1, A2, A3, A3.5, B1, and Bleach White
- · Can be repaired with a packable composite, a flowable composite, or additional ExperTemp material

1. Prep teeth. Scour with Consepsis<sup>™</sup> scrub slurry and STARbrush™ intercoronal brush

## **ExperTemp Cartridge Kits**

| Shade | Kit  | Shade        | Kit  |
|-------|------|--------------|------|
| A1    | 6341 | A3.5         | 6342 |
| A2    | 6340 | B1           | 6343 |
| A3    | 6347 | Bleach White | 6344 |