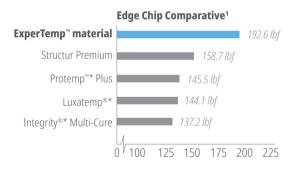

- Trims easily and polishes beautifully
- Exhibits low oxygen inhibition at polymerization
- Possesses high abrasion resistance and flexibility<sup>1</sup>
- Fluoresces similarly to enamel<sup>1</sup>