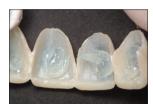

bridge with esthetic translucency

2. ExperTemp temporary crown and 3. Apply ClearTemp™ LC temporary cement

4. Use blade to open embrasures without opening margins

5. ExperTemp material achieves esthetic blend with natural teeth