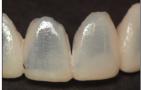

bridge with esthetic translucency

2. ExperTemp temporary crown and 3. Apply ClearTemp™ LC temporary cement

4. Use blade to open embrasures without opening margins

5. ExperTemp material achieves esthetic blend with natural teeth