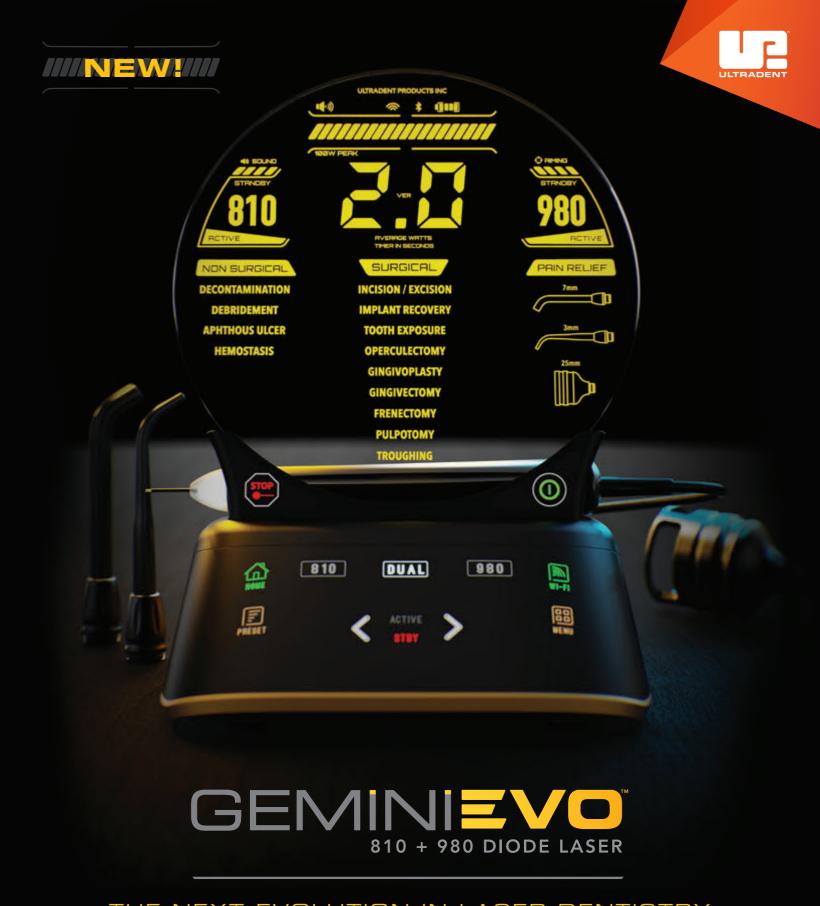

## THE NEXT EVOLUTION IN LASER DENTISTRY

**Introducing the latest in the Gemini laser family**, the Gemini EVO diode laser gives you the benefits of a higher 100-watt peak power for faster cutting, less heat, and ultra-clean incisions in soft tissue.

## Introducing the latest in the Gemini laser family, the Gemini EVO diode laser.

100

Provides 100 watts of peak power for faster cutting, less heat, and ultra-clean incisions in soft tissue

- Wi-Fi connectivity allows for over-the-air updates and dedicated tech support

Mobile app and Dashboard monitor usage statistics, including ROI and procedure data

Three photobiomodulation adapters (3 mm, 7 mm, and 25 mm) are included so you can take full advantage of laser benefits

Streamlined display and user interface for more intuitive and user-friendly control

- ᆌ
- Three wavelength modes

16 preset procedures are divided into three categories for efficient, intuitive use

Uses the same tips as the original Gemini laser

Two-year warranty with an option to extend up to a five-year warranty