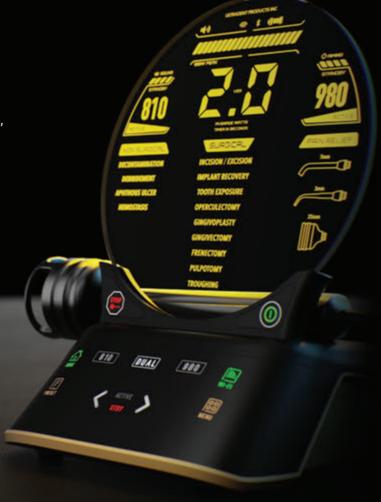

## THE NEXT EVOLUTION IN LASER DENTISTRY

**Introducing the latest in the Gemini laser family**, the Gemini EVO diode laser gives you the benefits of a higher 100-watt peak power for faster cutting, less heat, and ultra-clean incisions in soft tissue.

## Introducing the latest in the Gemini laser family, the Gemini EVO diode laser.

100

Provides 100 watts of peak power for faster cutting, less heat, and ultra-clean incisions in soft tissue

- Wi-Fi connectivity allows for over-the-air updates and dedicated tech support

Mobile app and Dashboard monitor usage statistics, including ROI and procedure data

Three photobiomodulation adapters (3 mm, 7 mm, and 25 mm) are included so you can take full advantage of laser benefits

Streamlined display and user interface for more intuitive and user-friendly control

- ᆌ
- Three wavelength modes

16 preset procedures are divided into three categories for efficient, intuitive use

Uses the same tips as the original Gemini laser

Two-year warranty with an option to extend up to a five-year warranty