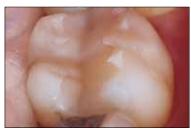

Four-year-old bonded composite following PermaSeal composite sealer treatment.

PrimaDry<sup>™</sup> drying agent is great in conjunction with air drying just prior to PermaSeal sealer placement.

716 - PrimaDry Syringe 4pk 717 - PrimaDry Syringe 20pk 1.2 ml syringes