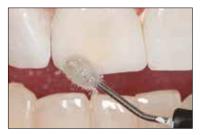

#### Use these tips with PermaSeal sealer:

After restoring and polishing, etch 5 seconds and apply PermaSeal composite sealer to seal composite and create a glossy finish. Air thin and light cure for 20 seconds.

### **Existing Restorations**-

Always clean existing composite restorations and adjacent enamel using Consepsis<sup>™</sup> Scrub slurry, pumice, or a microetcher. Rinse and etch 15 seconds. Rinse thoroughly and air dry.