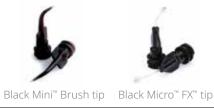

#### Use these tips with PermaSeal sealer:

After restoring and polishing, etch 5 seconds and apply PermaSeal composite sealer to seal composite and create a glossy finish. Air thin and light cure for 20 seconds.