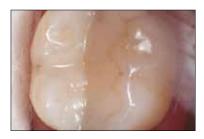

Four-year-old bonded composite following PermaSeal composite sealer treatment.

PrimaDry<sup>™</sup> drying agent is great in conjunction with air drying just prior to PermaSeal sealer placement.

716 - PrimaDry Syringe 4pk 717 - PrimaDry Syringe 20pk 1.2 ml syringes