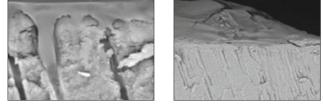

Susan Hanson, RDH – Denver, CO

Ultradent Universal Dentin Sealant covers dentin with a protective seal. Both surfaces have been conditioned with phosphoric acid for 20 seconds: SEM on the right was sealed first with Ultradent Universal Dentin Sealant.