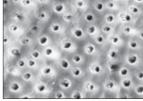

Susan Hanson, RDH – Denver, CO

Ultradent Universal Dentin Sealant covers dentin with a protective seal. Both surfaces have been conditioned with phosphoric acid for 20 seconds: SEM on the right was sealed first with Ultradent Universal Dentin Sealant.